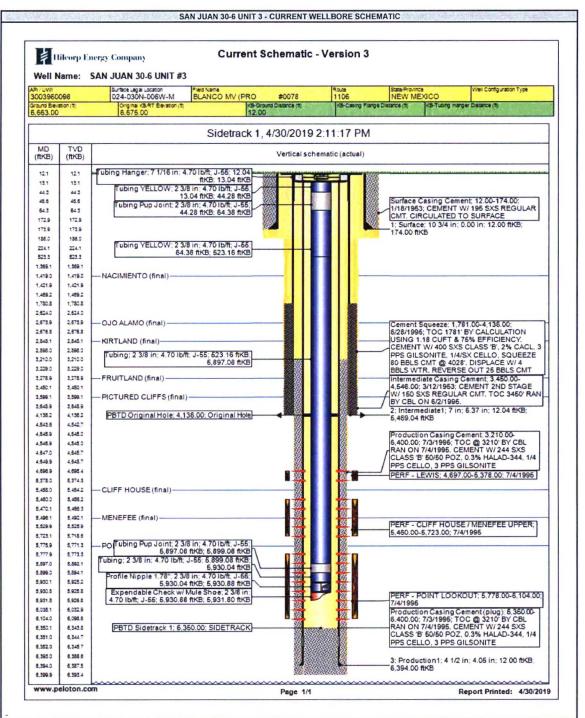

#### HILCORP ENERGY COMPANY SAN JUAN 30-6 UNIT 3 TA or P&A NOI

#### JOB PROCEDURES

- 1. Hold pre-job safety meeting. Verify cathodic is off. Comply with all NMOCD, BLM, and HEC safety and environmental regulations.
- 2. Check casing, tubing, and bradenhead pressures and record them in WellView. If there is pressure on the BH, contact Operations Engineer.
- 3. MIRU service rig and associated equipment; NU and test BOP.
- 4. PU tubing/work string, TIH w/ 4.5" CIBP, and set CIBP @ +/- 4,647".
- 5. Perform Mechanical Integrity Test (MIT) by pressure testing the 4.5" casing above the CIBP set @ 4,647" to 560 psig for 30 minutes on a 2 hour chart with a 1,000 lb spring.
- 6. IF the MIT Passes, TOOH w/ tubing/work string, shut in well, and RDMO workover rig. IF MIT falls, proceed to P&A procedure starting with Step #7.
- 7. TIH w/ tubing/work string to +/- 4.647'.
- Plug #1: MESAVERDE PERFORATIONS (4,647' 4,647', 8 Sacks of Class G Cement Total):
   Pump a +/- 100' balanced cement plug (8 sacks of Class G cement with an estimated TOC @ +/- 4,547' and an estimated BOC @ +/- 4,647').
- 9. TOOH w/ tubing/work string to +/- 4,186'.
- Plug #2: INTERMEDIATE (7") SHOE COVERAGE (4,186' 4,086', 8 Sacks of Class G Cement Total):
   Pump a +/- 100' balanced cement plug (8 sacks of Class G cement with an estimated TOC @ +/- 4,086' and an estimated BOC @ +/- 4,186').
- 11. TOOH w/ tubing/work string to +/- 3,649'.
- 12. Plug #3: PICTURED CLIFFS AND FRUITLAND FORMATION TOPS (3,229' 3,649', 32 Sacks of Class G Cement Total):
  Pump a +/- 420' balanced cement plug (32 sacks of Class G cement with an estimated TOC @ +/- 3,229' and an estimated BOC @ +/- 3,649').
- 13. TOOH w/ tubing/work string. TIH and perforate squeeze holes @ +/- 2,898°. Establish rate into squeeze holes. RIH w/ 4.5° CICR and set CICR @ +/- 2,674°.
- 14. Plug #4: KIRTLAND AND OJO ALAMO FORMATION TOPS (2,624' 2,898', 49 Sacks of Class G Cement Total):

  Pump a cement squeeze leaving +/- 274' of cement within the 4.5" x 7" casing annulus (28 sacks of Class G cement with an estimated TOC @ +/- 2,624' and an estimated BOC @ +/- 2,989') and a +/- 224' cement plug beneath the 4.5" CICR (17 sacks of Class G cement with an estimated TOC @ +/- 2,674' and an estimated BOC @ +/- 2,898'). Sting out of retainer, pump +/- 50' balanced cement plug (4 sacks of Class G cement with an estimated TOC @ +/- 2,624' and an estimated BOC @ +/- 2,674').
- 15. TOOH w/ tubing/work string. TIH and perforate squeeze holes @ +/- 1,459°. Establish rate into squeeze holes. RIH w/ 4.5° CICR and set CICR @ +/- 1,419°.
- 16. Plug #5: NACIMIENTO FORMATION TOP (1,369' 1,469', 31 Sacks of Class G Cement Total):

  Pump a cement squeeze leaving +/- 100' of cement within the 7" x 8-3/4" casing open hole annulus (13 sacks of Class G cement with an estimated TOC @ +/- 1,369' and an estimated BOC @ +/- 1,469'), pump a cement squeeze leaving +/- 100' of cement within the 4.5" x 7" casing annulus (10 sacks of Class G cement with an estimated TOC @ +/- 1,369' and an estimated BOC @ +/- 1,469'), and a +/- 50' cement plug beneath the 4.5" CICR (4 sacks of Class G cement with an estimated TOC @ +/- 1,419' and an estimated BOC @ +/- 1,469'). Sting out of retainer, pump +/- 50' balanced cement plug (4 sacks of Class G cement with an estimated TOC @ +/- 1,369' and an estimated BOC @ +/- 1,419').
- 17. TOOH w/ tubing/work string. TIH and perforate squeeze holes @ +/- 224\*. Establish rate into squeeze holes.
- 18. Plug #6: SURFACE PLUG (0" 224", 105 Sacks of Class G Cement Total):

  Pump a cement squeeze leaving +/- 224" of cement within the 7" x 10-3/4" casing annulus (66 sacks of Class G cement with an estimated TOC @ +/- 0" and an estimated BOC @ +/- 224"), pump a cement squeeze leaving +/- 224" of cement within the 4.5" x 7" casing annulus (22 sacks of Class G cement with an estimated TOC @ +/- 0" and an estimated BOC @ +/- 224"), and a +/- 224" cement plug in the 4.5" casing from surface (17 sacks of Class G cement with an estimated TOC @ +/- 0" and an estimated BOC @ +/- 224").
- 19. TIH and tag cement top within 7" x 10-3/4" casing annulus. If no cement: cement from surface to fill annular volume.
- ND BOP, cut off casing below casing flange. Top off cement in surface casing annulus, if needed. Install a P&A marker with cement to comply with regulations.
   Rig down, move off location, cut off anchors, and restore location.