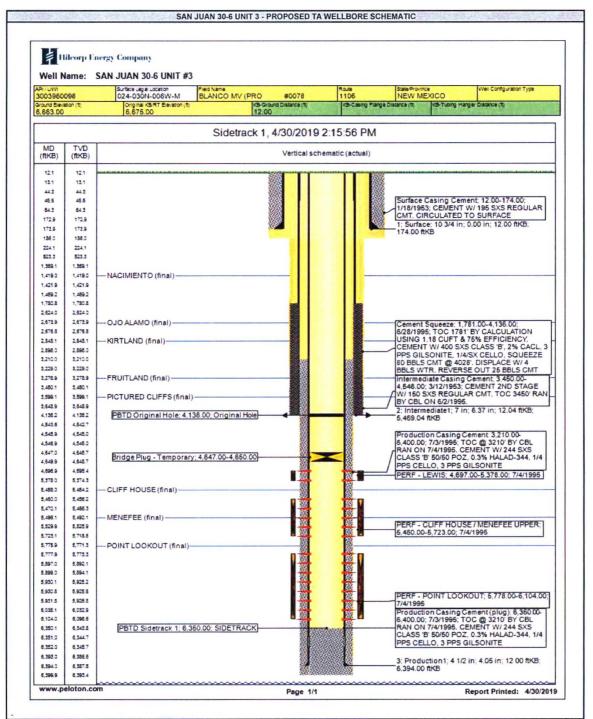

#### HILCORP ENERGY COMPANY SAN JUAN 30-6 UNIT 3 TA or P&A NOI

#### JOB PROCEDURES

- 1. Hold pre-job safety meeting. Verify cathodic is off. Comply with all NMOCD, BLM, and HEC safety and environmental regulations.
- 2. Check casing, tubing, and bradenhead pressures and record them in WellView. If there is pressure on the BH, contact Operations Engineer.
- 3. MIRU service rig and associated equipment; NU and test BOP.
- 4. PU tubing/work string, TIH w/ 4.5" CIBP, and set CIBP @ +/- 4,647".
- 5. Perform Mechanical Integrity Test (MIT) by pressure testing the 4.5" casing above the CIBP set @ 4,647" to 560 psig for 30 minutes on a 2 hour chart with a 1,000 lb spring.
- 6. IF the MIT Passes, TOOH w/ tubing/work string, shut in well, and RDMO workover rig. IF MIT falls, proceed to P&A procedure starting with Step #7.
- 7. TIH w/ tubing/work string to +/- 4.647'.
- Plug #1: MESAVERDE PERFORATIONS (4,647' 4,647', 8 Sacks of Class G Cement Total):
   Pump a +/- 100' balanced cement plug (8 sacks of Class G cement with an estimated TOC @ +/- 4,547' and an estimated BOC @ +/- 4,647').
- 9. TOOH w/ tubing/work string to +/- 4,186'.
- Plug #2: INTERMEDIATE (7") SHOE COVERAGE (4,186' 4,086', 8 Sacks of Class G Cement Total):
   Pump a +/- 100' balanced cement plug (8 sacks of Class G cement with an estimated TOC @ +/- 4,086' and an estimated BOC @ +/- 4,186').
- 11. TOOH w/ tubing/work string to +/- 3,649'.
- 12. Plug #3: PICTURED CLIFFS AND FRUITLAND FORMATION TOPS (3,229' 3,649', 32 Sacks of Class G Cement Total):
  Pump a +/- 420' balanced cement plug (32 sacks of Class G cement with an estimated TOC @ +/- 3,229' and an estimated BOC @ +/- 3,649').
- 13. TOOH w/ tubing/work string. TIH and perforate squeeze holes @ +/- 2,898°. Establish rate into squeeze holes. RIH w/ 4.5° CICR and set CICR @ +/- 2,674°.
- 14. Plug #4: KIRTLAND AND OJO ALAMO FORMATION TOPS (2,624' 2,898', 49 Sacks of Class G Cement Total):

  Pump a cement squeeze leaving +/- 274' of cement within the 4.5" x 7" casing annulus (28 sacks of Class G cement with an estimated TOC @ +/- 2,624' and an estimated BOC @ +/- 2,989') and a +/- 224' cement plug beneath the 4.5" CICR (17 sacks of Class G cement with an estimated TOC @ +/- 2,674' and an estimated BOC @ +/- 2,898'). Sting out of retainer, pump +/- 50' balanced cement plug (4 sacks of Class G cement with an estimated TOC @ +/- 2,624' and an estimated BOC @ +/- 2,674').
- 15. TOOH w/ tubing/work string. TIH and perforate squeeze holes @ +/- 1,459°. Establish rate into squeeze holes. RIH w/ 4.5° CICR and set CICR @ +/- 1,419°.
- 16. Plug #5: NACIMIENTO FORMATION TOP (1,369' 1,469', 31 Sacks of Class G Cement Total):

  Pump a cement squeeze leaving +/- 100' of cement within the 7" x 8-3/4" casing open hole annulus (13 sacks of Class G cement with an estimated TOC @ +/- 1,369' and an estimated BOC @ +/- 1,469'), pump a cement squeeze leaving +/- 100' of cement within the 4.5" x 7" casing annulus (10 sacks of Class G cement with an estimated TOC @ +/- 1,369' and an estimated BOC @ +/- 1,469'), and a +/- 50' cement plug beneath the 4.5" CICR (4 sacks of Class G cement with an estimated TOC @ +/- 1,419' and an estimated BOC @ +/- 1,469'). Sting out of retainer, pump +/- 50' balanced cement plug (4 sacks of Class G cement with an estimated TOC @ +/- 1,369' and an estimated BOC @ +/- 1,419').
- 17. TOOH w/ tubing/work string. TIH and perforate squeeze holes @ +/- 224\*. Establish rate into squeeze holes.
- 18. Plug #6: SURFACE PLUG (0" 224", 105 Sacks of Class G Cement Total):

  Pump a cement squeeze leaving +/- 224" of cement within the 7" x 10-3/4" casing annulus (66 sacks of Class G cement with an estimated TOC @ +/- 0" and an estimated BOC @ +/- 224"), pump a cement squeeze leaving +/- 224" of cement within the 4.5" x 7" casing annulus (22 sacks of Class G cement with an estimated TOC @ +/- 0" and an estimated BOC @ +/- 224"), and a +/- 224" cement plug in the 4.5" casing from surface (17 sacks of Class G cement with an estimated TOC @ +/- 0" and an estimated BOC @ +/- 224").
- 19. TIH and tag cement top within 7" x 10-3/4" casing annulus. If no cement: cement from surface to fill annular volume.
- ND BOP, cut off casing below casing flange. Top off cement in surface casing annulus, if needed. Install a P&A marker with cement to comply with regulations.
   Rig down, move off location, cut off anchors, and restore location.