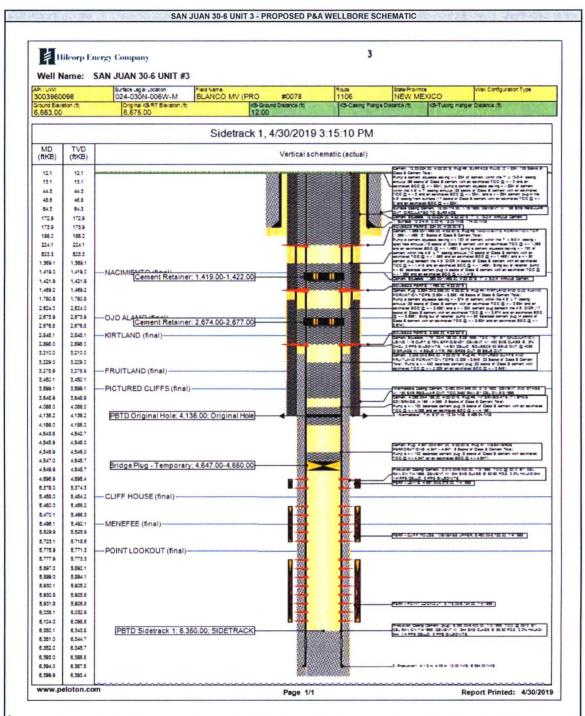

#### HILCORP ENERGY COMPANY SAN JUAN 30-6 UNIT 3 TA or P&A NOI

#### JOB PROCEDURES

- 1. Hold pre-job safety meeting. Verify cathodic is off. Comply with all NMOCD, BLM, and HEC safety and environmental regulations.
- 2. Check casing, tubing, and bradenhead pressures and record them in WellView. If there is pressure on the BH, contact Operations Engineer.
- 3. MIRU service rig and associated equipment; NU and test BOP.
- 4. PU tubing/work string, TIH w/ 4.5" CIBP, and set CIBP @ +/- 4,647".
- 5. Perform Mechanical Integrity Test (MIT) by pressure testing the 4.5" casing above the CIBP set @ 4,647" to 560 psig for 30 minutes on a 2 hour chart with a 1,000 lb spring.
- 6. IF the MIT Passes, TOOH w/ tubing/work string, shut in well, and RDMO workover rig. IF MIT falls, proceed to P&A procedure starting with Step #7.
- 7. TIH w/ tubing/work string to +/- 4.647'.
- Plug #1: MESAVERDE PERFORATIONS (4,647' 4,647', 8 Sacks of Class G Cement Total):
   Pump a +/- 100' balanced cement plug (8 sacks of Class G cement with an estimated TOC @ +/- 4,547' and an estimated BOC @ +/- 4,647').
- 9. TOOH w/ tubing/work string to +/- 4,186'.
- Plug #2: INTERMEDIATE (7") SHOE COVERAGE (4,186' 4,086', 8 Sacks of Class G Cement Total):
   Pump a +/- 100' balanced cement plug (8 sacks of Class G cement with an estimated TOC @ +/- 4,086' and an estimated BOC @ +/- 4,186').
- 11. TOOH w/ tubing/work string to +/- 3,649'.
- 12. Plug #3: PICTURED CLIFFS AND FRUITLAND FORMATION TOPS (3,229' 3,649', 32 Sacks of Class G Cement Total):
  Pump a +/- 420' balanced cement plug (32 sacks of Class G cement with an estimated TOC @ +/- 3,229' and an estimated BOC @ +/- 3,649').
- 13. TOOH w/ tubing/work string. TIH and perforate squeeze holes @ +/- 2,898°. Establish rate into squeeze holes. RIH w/ 4.5° CICR and set CICR @ +/- 2,674°.
- 14. Plug #4: KIRTLAND AND OJO ALAMO FORMATION TOPS (2,624' 2,898', 49 Sacks of Class G Cement Total):

  Pump a cement squeeze leaving +/- 274' of cement within the 4.5" x 7" casing annulus (28 sacks of Class G cement with an estimated TOC @ +/- 2,624' and an estimated BOC @ +/- 2,989') and a +/- 224' cement plug beneath the 4.5" CICR (17 sacks of Class G cement with an estimated TOC @ +/- 2,674' and an estimated BOC @ +/- 2,898'). Sting out of retainer, pump +/- 50' balanced cement plug (4 sacks of Class G cement with an estimated TOC @ +/- 2,624' and an estimated BOC @ +/- 2,674').
- 15. TOOH w/ tubing/work string. TIH and perforate squeeze holes @ +/- 1,459°. Establish rate into squeeze holes. RIH w/ 4.5° CICR and set CICR @ +/- 1,419°.
- 16. Plug #5: NACIMIENTO FORMATION TOP (1,369' 1,469', 31 Sacks of Class G Cement Total):

  Pump a cement squeeze leaving +/- 100' of cement within the 7" x 8-3/4" casing open hole annulus (13 sacks of Class G cement with an estimated TOC @ +/- 1,369' and an estimated BOC @ +/- 1,469'), pump a cement squeeze leaving +/- 100' of cement within the 4.5" x 7" casing annulus (10 sacks of Class G cement with an estimated TOC @ +/- 1,369' and an estimated BOC @ +/- 1,469'), and a +/- 50' cement plug beneath the 4.5" CICR (4 sacks of Class G cement with an estimated TOC @ +/- 1,419' and an estimated BOC @ +/- 1,469'). Sting out of retainer, pump +/- 50' balanced cement plug (4 sacks of Class G cement with an estimated TOC @ +/- 1,369' and an estimated BOC @ +/- 1,419').
- 17. TOOH w/ tubing/work string. TIH and perforate squeeze holes @ +/- 224\*. Establish rate into squeeze holes.
- 18. Plug #6: SURFACE PLUG (0" 224", 105 Sacks of Class G Cement Total):

  Pump a cement squeeze leaving +/- 224" of cement within the 7" x 10-3/4" casing annulus (66 sacks of Class G cement with an estimated TOC @ +/- 0" and an estimated BOC @ +/- 224"), pump a cement squeeze leaving +/- 224" of cement within the 4.5" x 7" casing annulus (22 sacks of Class G cement with an estimated TOC @ +/- 0" and an estimated BOC @ +/- 224"), and a +/- 224" cement plug in the 4.5" casing from surface (17 sacks of Class G cement with an estimated TOC @ +/- 0" and an estimated BOC @ +/- 224").
- 19. TIH and tag cement top within 7" x 10-3/4" casing annulus. If no cement: cement from surface to fill annular volume.
- ND BOP, cut off casing below casing flange. Top off cement in surface casing annulus, if needed. Install a P&A marker with cement to comply with regulations.
   Rig down, move off location, cut off anchors, and restore location.

## **CONDITIONS OF APPROVAL**

- 1. Plugging operations authorized are subject to the "General Requirements for Permanent Abandonment of Wells on Federal and Indian Lease."
- 2. Farmington Office is to be notified at least 24 hours before the plugging operations commence (505) 564-7750.
- 3. CBL required after setting CIBP from 4647' to surface to confirm TOC. Submit electronic copy of the log for verification to the following addresses: <a href="mailto:jhoffman@blm.gov">jhoffman@blm.gov</a> and <a href="mailto:jhoffman@blm.gov">Brandon.Powell@state.nm.us</a>. Based on CBL results inside/outside plugs and volumes will be adjusted accordingly. Please review the General Requirements document to ensure volumes meet required excess inside and outside casing.
- 4. BLM picks formation tops as indicated in the table below for use in determining TOC for all plugs.

|                 | <u> Top</u> |
|-----------------|-------------|
| Nacimiento      | 1419        |
| Ojo Alamo       | 2574        |
| Kirtland        | 2750        |
| Fruitland       | 3211        |
| Pictured Cliffs | 3600        |
|                 |             |
|                 |             |