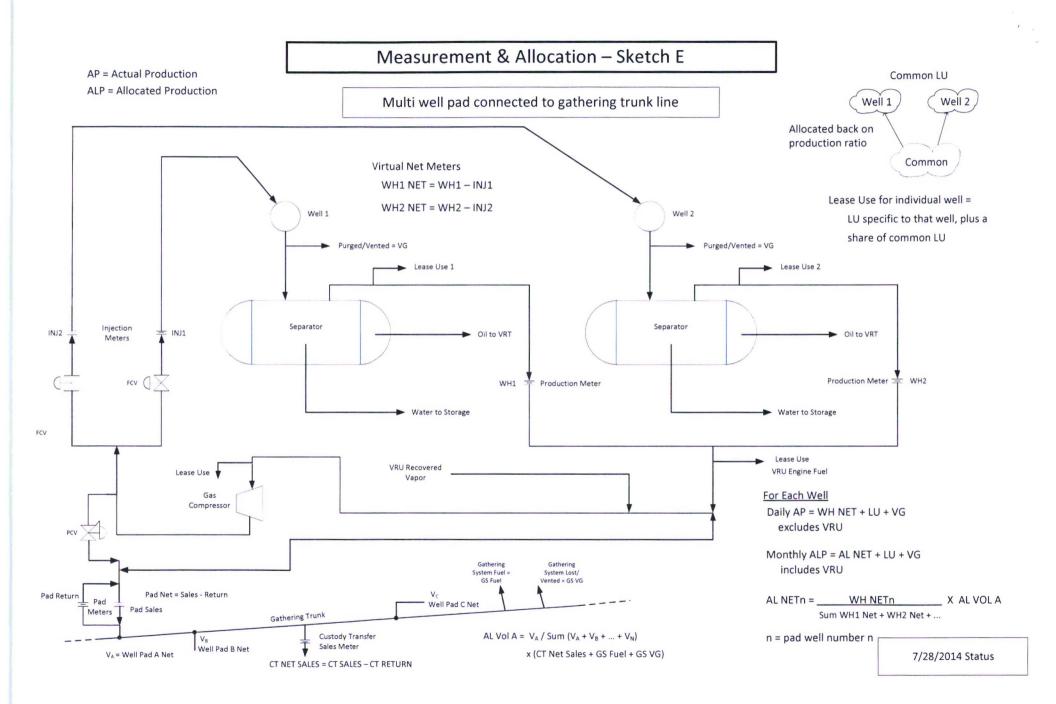

| D                                                                                                                                                                                                                                                                                                                                                                                                                                                                                                                                                                                                                                                                                                                                                                                                                                                                                                                                                                                                                                                                                                                                                                                                                                                                                                                                                                                                                                                                                                                                                                                                                                                                                                                                                                                                                                                                                                                                                                                                                                                                                                                                                                                                                          | UNITED STATES                                                                                                                                                                                                                                                                                                                                                                                                  |                                                                                                                                                                                                                                                                                                                                                                                                                                       |                                                                                                                                                                                                                                                                            | 1 APPROVED<br>NO. 1004-0137                            |  |
|----------------------------------------------------------------------------------------------------------------------------------------------------------------------------------------------------------------------------------------------------------------------------------------------------------------------------------------------------------------------------------------------------------------------------------------------------------------------------------------------------------------------------------------------------------------------------------------------------------------------------------------------------------------------------------------------------------------------------------------------------------------------------------------------------------------------------------------------------------------------------------------------------------------------------------------------------------------------------------------------------------------------------------------------------------------------------------------------------------------------------------------------------------------------------------------------------------------------------------------------------------------------------------------------------------------------------------------------------------------------------------------------------------------------------------------------------------------------------------------------------------------------------------------------------------------------------------------------------------------------------------------------------------------------------------------------------------------------------------------------------------------------------------------------------------------------------------------------------------------------------------------------------------------------------------------------------------------------------------------------------------------------------------------------------------------------------------------------------------------------------------------------------------------------------------------------------------------------------|----------------------------------------------------------------------------------------------------------------------------------------------------------------------------------------------------------------------------------------------------------------------------------------------------------------------------------------------------------------------------------------------------------------|---------------------------------------------------------------------------------------------------------------------------------------------------------------------------------------------------------------------------------------------------------------------------------------------------------------------------------------------------------------------------------------------------------------------------------------|----------------------------------------------------------------------------------------------------------------------------------------------------------------------------------------------------------------------------------------------------------------------------|--------------------------------------------------------|--|
| DEPARTMENT OF THE INTERIOR<br>BUREAU OF LAND MANAGEMENT<br>SUNDRY NOTICES AND REPORTS ON WELLS<br>Do not use this form for proposals to drill or to re-enter an<br>abandoned well. Use form 3160-3 (APD) for such proposals.                                                                                                                                                                                                                                                                                                                                                                                                                                                                                                                                                                                                                                                                                                                                                                                                                                                                                                                                                                                                                                                                                                                                                                                                                                                                                                                                                                                                                                                                                                                                                                                                                                                                                                                                                                                                                                                                                                                                                                                               |                                                                                                                                                                                                                                                                                                                                                                                                                |                                                                                                                                                                                                                                                                                                                                                                                                                                       |                                                                                                                                                                                                                                                                            | January 31, 2018                                       |  |
|                                                                                                                                                                                                                                                                                                                                                                                                                                                                                                                                                                                                                                                                                                                                                                                                                                                                                                                                                                                                                                                                                                                                                                                                                                                                                                                                                                                                                                                                                                                                                                                                                                                                                                                                                                                                                                                                                                                                                                                                                                                                                                                                                                                                                            |                                                                                                                                                                                                                                                                                                                                                                                                                |                                                                                                                                                                                                                                                                                                                                                                                                                                       | FEE                                                                                                                                                                                                                                                                        |                                                        |  |
|                                                                                                                                                                                                                                                                                                                                                                                                                                                                                                                                                                                                                                                                                                                                                                                                                                                                                                                                                                                                                                                                                                                                                                                                                                                                                                                                                                                                                                                                                                                                                                                                                                                                                                                                                                                                                                                                                                                                                                                                                                                                                                                                                                                                                            |                                                                                                                                                                                                                                                                                                                                                                                                                | 6. If Indian, Allottee                                                                                                                                                                                                                                                                                                                                                                                                                | 6. If Indian, Allottee or Tribe Name                                                                                                                                                                                                                                       |                                                        |  |
| SUBMIT IN TRIPLICATE - Other instructions on page 2                                                                                                                                                                                                                                                                                                                                                                                                                                                                                                                                                                                                                                                                                                                                                                                                                                                                                                                                                                                                                                                                                                                                                                                                                                                                                                                                                                                                                                                                                                                                                                                                                                                                                                                                                                                                                                                                                                                                                                                                                                                                                                                                                                        |                                                                                                                                                                                                                                                                                                                                                                                                                |                                                                                                                                                                                                                                                                                                                                                                                                                                       | 7. If Unit or CA/Agreement, Name and/or No<br>NMNM135367A                                                                                                                                                                                                                  |                                                        |  |
| 1. Type of Well<br>☑ Oil Well □ Gas Well □ Ot                                                                                                                                                                                                                                                                                                                                                                                                                                                                                                                                                                                                                                                                                                                                                                                                                                                                                                                                                                                                                                                                                                                                                                                                                                                                                                                                                                                                                                                                                                                                                                                                                                                                                                                                                                                                                                                                                                                                                                                                                                                                                                                                                                              | ther                                                                                                                                                                                                                                                                                                                                                                                                           |                                                                                                                                                                                                                                                                                                                                                                                                                                       | 8. Well Name and No.<br>VENADO CANYON                                                                                                                                                                                                                                      |                                                        |  |
| 2. Name of Operator Contact: ALICE MASCA<br>DJR OPERATING LLC E-Mail: amascarenas@djrllc.com                                                                                                                                                                                                                                                                                                                                                                                                                                                                                                                                                                                                                                                                                                                                                                                                                                                                                                                                                                                                                                                                                                                                                                                                                                                                                                                                                                                                                                                                                                                                                                                                                                                                                                                                                                                                                                                                                                                                                                                                                                                                                                                               |                                                                                                                                                                                                                                                                                                                                                                                                                |                                                                                                                                                                                                                                                                                                                                                                                                                                       | 9. API Well No.<br>30-043-21293-00-X1                                                                                                                                                                                                                                      |                                                        |  |
| 3a. Address<br>1600 BROADWAY SUITE 1960<br>DENVER, CO 80202                                                                                                                                                                                                                                                                                                                                                                                                                                                                                                                                                                                                                                                                                                                                                                                                                                                                                                                                                                                                                                                                                                                                                                                                                                                                                                                                                                                                                                                                                                                                                                                                                                                                                                                                                                                                                                                                                                                                                                                                                                                                                                                                                                |                                                                                                                                                                                                                                                                                                                                                                                                                | 3b. Phone No. (include area code)<br>Ph: 505-632-3476                                                                                                                                                                                                                                                                                                                                                                                 |                                                                                                                                                                                                                                                                            | 10. Field and Pool or Exploratory Area<br>BASIN MANCOS |  |
| 4. Location of Well <i>(Footage, Sec.,</i>                                                                                                                                                                                                                                                                                                                                                                                                                                                                                                                                                                                                                                                                                                                                                                                                                                                                                                                                                                                                                                                                                                                                                                                                                                                                                                                                                                                                                                                                                                                                                                                                                                                                                                                                                                                                                                                                                                                                                                                                                                                                                                                                                                                 | T., R., M., or Survey Description                                                                                                                                                                                                                                                                                                                                                                              | 1)                                                                                                                                                                                                                                                                                                                                                                                                                                    | 11. County or Parish                                                                                                                                                                                                                                                       | , State                                                |  |
| Sec 11 T22N R6W NENE 263FNL 1151FEL 36.158848 N Lat, 107.433037 W Lon                                                                                                                                                                                                                                                                                                                                                                                                                                                                                                                                                                                                                                                                                                                                                                                                                                                                                                                                                                                                                                                                                                                                                                                                                                                                                                                                                                                                                                                                                                                                                                                                                                                                                                                                                                                                                                                                                                                                                                                                                                                                                                                                                      |                                                                                                                                                                                                                                                                                                                                                                                                                |                                                                                                                                                                                                                                                                                                                                                                                                                                       | SANDOVAL C                                                                                                                                                                                                                                                                 | SANDOVAL COUNTY, NM                                    |  |
| 12. CHECK THE A                                                                                                                                                                                                                                                                                                                                                                                                                                                                                                                                                                                                                                                                                                                                                                                                                                                                                                                                                                                                                                                                                                                                                                                                                                                                                                                                                                                                                                                                                                                                                                                                                                                                                                                                                                                                                                                                                                                                                                                                                                                                                                                                                                                                            | PPROPRIATE BOX(ES)                                                                                                                                                                                                                                                                                                                                                                                             | TO INDICATE NATURE O                                                                                                                                                                                                                                                                                                                                                                                                                  | F NOTICE, REPORT, OR OT                                                                                                                                                                                                                                                    | HER DATA                                               |  |
| TYPE OF SUBMISSION                                                                                                                                                                                                                                                                                                                                                                                                                                                                                                                                                                                                                                                                                                                                                                                                                                                                                                                                                                                                                                                                                                                                                                                                                                                                                                                                                                                                                                                                                                                                                                                                                                                                                                                                                                                                                                                                                                                                                                                                                                                                                                                                                                                                         | TYPE OF ACTION                                                                                                                                                                                                                                                                                                                                                                                                 |                                                                                                                                                                                                                                                                                                                                                                                                                                       |                                                                                                                                                                                                                                                                            |                                                        |  |
| Notice of Intent                                                                                                                                                                                                                                                                                                                                                                                                                                                                                                                                                                                                                                                                                                                                                                                                                                                                                                                                                                                                                                                                                                                                                                                                                                                                                                                                                                                                                                                                                                                                                                                                                                                                                                                                                                                                                                                                                                                                                                                                                                                                                                                                                                                                           | Acidize                                                                                                                                                                                                                                                                                                                                                                                                        | Deepen                                                                                                                                                                                                                                                                                                                                                                                                                                | Production (Start/Resume)                                                                                                                                                                                                                                                  | □ Water Shut-Of                                        |  |
|                                                                                                                                                                                                                                                                                                                                                                                                                                                                                                                                                                                                                                                                                                                                                                                                                                                                                                                                                                                                                                                                                                                                                                                                                                                                                                                                                                                                                                                                                                                                                                                                                                                                                                                                                                                                                                                                                                                                                                                                                                                                                                                                                                                                                            | □ Alter Casing                                                                                                                                                                                                                                                                                                                                                                                                 | Hydraulic Fracturing                                                                                                                                                                                                                                                                                                                                                                                                                  | □ Reclamation                                                                                                                                                                                                                                                              | □ Well Integrity                                       |  |
| Subsequent Report                                                                                                                                                                                                                                                                                                                                                                                                                                                                                                                                                                                                                                                                                                                                                                                                                                                                                                                                                                                                                                                                                                                                                                                                                                                                                                                                                                                                                                                                                                                                                                                                                                                                                                                                                                                                                                                                                                                                                                                                                                                                                                                                                                                                          | Casing Repair                                                                                                                                                                                                                                                                                                                                                                                                  | New Construction                                                                                                                                                                                                                                                                                                                                                                                                                      | Recomplete                                                                                                                                                                                                                                                                 | 🛛 Other                                                |  |
| Final Abandonment Notice                                                                                                                                                                                                                                                                                                                                                                                                                                                                                                                                                                                                                                                                                                                                                                                                                                                                                                                                                                                                                                                                                                                                                                                                                                                                                                                                                                                                                                                                                                                                                                                                                                                                                                                                                                                                                                                                                                                                                                                                                                                                                                                                                                                                   | Change Plans                                                                                                                                                                                                                                                                                                                                                                                                   | Plug and Abandon                                                                                                                                                                                                                                                                                                                                                                                                                      | Temporarily Abandon                                                                                                                                                                                                                                                        |                                                        |  |
| 61                                                                                                                                                                                                                                                                                                                                                                                                                                                                                                                                                                                                                                                                                                                                                                                                                                                                                                                                                                                                                                                                                                                                                                                                                                                                                                                                                                                                                                                                                                                                                                                                                                                                                                                                                                                                                                                                                                                                                                                                                                                                                                                                                                                                                         | Convert to Injection                                                                                                                                                                                                                                                                                                                                                                                           | Plug Back                                                                                                                                                                                                                                                                                                                                                                                                                             | U Water Disposal                                                                                                                                                                                                                                                           | Water Disposal                                         |  |
| determined that the site is ready for                                                                                                                                                                                                                                                                                                                                                                                                                                                                                                                                                                                                                                                                                                                                                                                                                                                                                                                                                                                                                                                                                                                                                                                                                                                                                                                                                                                                                                                                                                                                                                                                                                                                                                                                                                                                                                                                                                                                                                                                                                                                                                                                                                                      | final inspection.                                                                                                                                                                                                                                                                                                                                                                                              | led only after all requirements, includ                                                                                                                                                                                                                                                                                                                                                                                               | mpletion in a new interval, a Form 31 ing reclamation, have been completed                                                                                                                                                                                                 | and the operator has                                   |  |
| determined that the site is ready for<br>DJR Operating, LLC is reque                                                                                                                                                                                                                                                                                                                                                                                                                                                                                                                                                                                                                                                                                                                                                                                                                                                                                                                                                                                                                                                                                                                                                                                                                                                                                                                                                                                                                                                                                                                                                                                                                                                                                                                                                                                                                                                                                                                                                                                                                                                                                                                                                       | final inspection.<br>sting authorization to insta                                                                                                                                                                                                                                                                                                                                                              | all gas life at the Venado Cany<br>fe and the gas allocation proce                                                                                                                                                                                                                                                                                                                                                                    | ing reclamation, have been completed<br>on Unit 207H                                                                                                                                                                                                                       | and the operator has                                   |  |
| determined that the site is ready for<br>DJR Operating, LLC is reque                                                                                                                                                                                                                                                                                                                                                                                                                                                                                                                                                                                                                                                                                                                                                                                                                                                                                                                                                                                                                                                                                                                                                                                                                                                                                                                                                                                                                                                                                                                                                                                                                                                                                                                                                                                                                                                                                                                                                                                                                                                                                                                                                       | final inspection.<br>sting authorization to insta                                                                                                                                                                                                                                                                                                                                                              | led only after all requirements, includ<br>all gas life at the Venado Cany                                                                                                                                                                                                                                                                                                                                                            | ing reclamation, have been completed<br>on Unit 207H                                                                                                                                                                                                                       | and the operator has                                   |  |
| determined that the site is ready for<br>DJR Operating, LLC is reque                                                                                                                                                                                                                                                                                                                                                                                                                                                                                                                                                                                                                                                                                                                                                                                                                                                                                                                                                                                                                                                                                                                                                                                                                                                                                                                                                                                                                                                                                                                                                                                                                                                                                                                                                                                                                                                                                                                                                                                                                                                                                                                                                       | final inspection.<br>sting authorization to insta                                                                                                                                                                                                                                                                                                                                                              | led only after all requirements, includ<br>all gas life at the Venado Cany                                                                                                                                                                                                                                                                                                                                                            | ing reclamation, have been completed<br>on Unit 207H<br>edure.                                                                                                                                                                                                             | and the operator has                                   |  |
| determined that the site is ready for<br>DJR Operating, LLC is reque                                                                                                                                                                                                                                                                                                                                                                                                                                                                                                                                                                                                                                                                                                                                                                                                                                                                                                                                                                                                                                                                                                                                                                                                                                                                                                                                                                                                                                                                                                                                                                                                                                                                                                                                                                                                                                                                                                                                                                                                                                                                                                                                                       | final inspection.<br>sting authorization to insta                                                                                                                                                                                                                                                                                                                                                              | led only after all requirements, includ<br>all gas life at the Venado Cany                                                                                                                                                                                                                                                                                                                                                            | ing reclamation, have been completed<br>on Unit 207H<br>edure.<br>NMOCD                                                                                                                                                                                                    | and the operator has                                   |  |
| determined that the site is ready for<br>DJR Operating, LLC is reque<br>well. Attached is a schematio                                                                                                                                                                                                                                                                                                                                                                                                                                                                                                                                                                                                                                                                                                                                                                                                                                                                                                                                                                                                                                                                                                                                                                                                                                                                                                                                                                                                                                                                                                                                                                                                                                                                                                                                                                                                                                                                                                                                                                                                                                                                                                                      | final inspection.<br>sting authorization to insta<br>c of the pad with the gas li                                                                                                                                                                                                                                                                                                                              | led only after all requirements, includ<br>all gas life at the Venado Cany                                                                                                                                                                                                                                                                                                                                                            | ing reclamation, have been completed<br>on Unit 207H<br>edure.                                                                                                                                                                                                             | and the operator has                                   |  |
| determined that the site is ready for<br>DJR Operating, LLC is reque                                                                                                                                                                                                                                                                                                                                                                                                                                                                                                                                                                                                                                                                                                                                                                                                                                                                                                                                                                                                                                                                                                                                                                                                                                                                                                                                                                                                                                                                                                                                                                                                                                                                                                                                                                                                                                                                                                                                                                                                                                                                                                                                                       | final inspection.<br>sting authorization to insta<br>c of the pad with the gas li<br>is true and correct.<br>Electronic Submission #                                                                                                                                                                                                                                                                           | led only after all requirements, includ<br>all gas life at the Venado Cany<br>fe and the gas allocation proce                                                                                                                                                                                                                                                                                                                         | ing reclamation, have been completed<br>on Unit 207H<br>edure.<br>NMOCD<br>OCT IS 2013<br>DISTRICT III                                                                                                                                                                     | and the operator has                                   |  |
| determined that the site is ready for<br>DJR Operating, LLC is reque<br>well. Attached is a schematic                                                                                                                                                                                                                                                                                                                                                                                                                                                                                                                                                                                                                                                                                                                                                                                                                                                                                                                                                                                                                                                                                                                                                                                                                                                                                                                                                                                                                                                                                                                                                                                                                                                                                                                                                                                                                                                                                                                                                                                                                                                                                                                      | final inspection.<br>sting authorization to insta<br>c of the pad with the gas li<br>is true and correct.<br>Electronic Submission #<br>For DJR OF                                                                                                                                                                                                                                                             | led only after all requirements, includ<br>all gas life at the Venado Cany<br>fe and the gas allocation proce<br>4487507 verified by the BLM Wel<br>PERATING LLC, sent to the Farr<br>cessing by JOHN HOFFMAN on                                                                                                                                                                                                                      | ing reclamation, have been completed<br>on Unit 207H<br>edure.<br>NMOCD<br>OCT IS 2013<br>DISTRICT III<br>Information System<br>mington<br>10/15/2019 (20JH0032SE)                                                                                                         | and the operator has                                   |  |
| determined that the site is ready for<br>DJR Operating, LLC is reque<br>well. Attached is a schematic                                                                                                                                                                                                                                                                                                                                                                                                                                                                                                                                                                                                                                                                                                                                                                                                                                                                                                                                                                                                                                                                                                                                                                                                                                                                                                                                                                                                                                                                                                                                                                                                                                                                                                                                                                                                                                                                                                                                                                                                                                                                                                                      | final inspection.<br>sting authorization to insta<br>c of the pad with the gas li<br>is true and correct.<br>Electronic Submission #<br>For DJR OF                                                                                                                                                                                                                                                             | led only after all requirements, includ<br>all gas life at the Venado Cany<br>fe and the gas allocation proce<br>4487507 verified by the BLM Wel<br>PERATING LLC, sent to the Farr<br>cessing by JOHN HOFFMAN on                                                                                                                                                                                                                      | ing reclamation, have been completed<br>on Unit 207H<br>edure.<br>NMOCD<br>OCT IS 2000<br>DISTRICT III                                                                                                                                                                     | and the operator has                                   |  |
| determined that the site is ready for<br>DJR Operating, LLC is reque<br>well. Attached is a schematic<br>14. 1 hereby certify that the foregoing<br>Name ( <i>Printed/Typed</i> ) ALICE M                                                                                                                                                                                                                                                                                                                                                                                                                                                                                                                                                                                                                                                                                                                                                                                                                                                                                                                                                                                                                                                                                                                                                                                                                                                                                                                                                                                                                                                                                                                                                                                                                                                                                                                                                                                                                                                                                                                                                                                                                                  | final inspection.<br>sting authorization to insta<br>c of the pad with the gas li<br>is true and correct.<br>Electronic Submission #<br>For DJR OF                                                                                                                                                                                                                                                             | led only after all requirements, includ<br>all gas life at the Venado Cany<br>fe and the gas allocation proce<br>4487507 verified by the BLM Wel<br>PERATING LLC, sent to the Farr<br>cessing by JOHN HOFFMAN on                                                                                                                                                                                                                      | ing reclamation, have been completed<br>on Unit 207H<br>edure.<br>NMOCD<br>OCT IS 2000<br>DISTRICT III<br>Information System<br>mington<br>10/15/2019 (20JH0032SE)<br>ATORY TECHNICIAN                                                                                     | and the operator has                                   |  |
| determined that the site is ready for<br>DJR Operating, LLC is reque<br>well. Attached is a schematic<br>14. Thereby certify that the foregoing<br>14. Thereby certify that the foregoing the<br>Name (Printed/Typed) ALICE M                                                                                                                                                                                                                                                                                                                                                                                                                                                                                                                                                                                                                                                                                                                                                                                                                                                                                                                                                                                                                                                                                                                                                                                                                                                                                                                                                                                                                                                                                                                                                                                                                                                                                                                                                                                                                                                                                                                                                                                              | final inspection.<br>sting authorization to insta<br>c of the pad with the gas li<br>is true and correct.<br>Electronic Submission #<br>For DJR OF<br>pommitted to AFMSS for pro<br>ASCARENAS<br>Submission)                                                                                                                                                                                                   | ted only after all requirements, includ<br>all gas life at the Venado Cany<br>fe and the gas allocation proce<br>PERATING LLC, sent to the Farr<br>cessing by JOHN HOFFMAN on<br>Title REGUL                                                                                                                                                                                                                                          | ing reclamation, have been completed<br>on Unit 207H<br>edure.<br>NMOCD<br>OCT IS 2003<br>DISTRICT III<br>Information System<br>mington<br>10/15/2019 (20JH0032SE)<br>ATORY TECHNICIAN                                                                                     | and the operator has                                   |  |
| determined that the site is ready for<br>DJR Operating, LLC is reque<br>well. Attached is a schematic<br>14. 1 hereby certify that the foregoing in<br>Car<br>Name (Printed/Typed) ALICE M<br>Signature (Electronic                                                                                                                                                                                                                                                                                                                                                                                                                                                                                                                                                                                                                                                                                                                                                                                                                                                                                                                                                                                                                                                                                                                                                                                                                                                                                                                                                                                                                                                                                                                                                                                                                                                                                                                                                                                                                                                                                                                                                                                                        | final inspection.<br>sting authorization to insta<br>c of the pad with the gas li<br>is true and correct.<br>Electronic Submission #<br>For DJR OF<br>pommitted to AFMSS for pro<br>ASCARENAS<br>Submission)<br>THIS SPACE F(                                                                                                                                                                                  | All gas life at the Venado Cany<br>fe and the gas allocation proce<br>PERATING LLC, sent to the Farr<br>cessing by JOHN HOFFMAN on<br>Title REGUL<br>Date 10/10/20<br>DR FEDERAL OR STATE 0                                                                                                                                                                                                                                           | ing reclamation, have been completed<br>on Unit 207H<br>edure.<br>NMOCD<br>OCT IS 2003<br>DISTRICT III<br>Information System<br>mington<br>10/15/2019 (20JH0032SE)<br>ATORY TECHNICIAN                                                                                     | and the operator has                                   |  |
| determined that the site is ready for<br>DJR Operating, LLC is reque<br>well. Attached is a schematic<br>14. Thereby certify that the foregoing<br>14. Thereby certify that the foregoing the<br>Name (Printed/Typed) ALICE M                                                                                                                                                                                                                                                                                                                                                                                                                                                                                                                                                                                                                                                                                                                                                                                                                                                                                                                                                                                                                                                                                                                                                                                                                                                                                                                                                                                                                                                                                                                                                                                                                                                                                                                                                                                                                                                                                                                                                                                              | final inspection.<br>sting authorization to insta<br>c of the pad with the gas li<br>is true and correct.<br>Electronic Submission #<br>For DJR OF<br>pommitted to AFMSS for pro<br>ASCARENAS<br>Submission)<br>THIS SPACE FO<br>ed. Approval of this notice does<br>juitable title to those rights in the                                                                                                     | Ied only after all requirements, includ         all gas life at the Venado Cany         fe and the gas allocation proce         PERATING LLC, sent to the Farr         cessing by JOHN HOFFMAN on         Title         Date         10/10/20         OR FEDERAL OR STATE of         s not warrant or                                                                                                                                 | ing reclamation, have been completed<br>on Unit 207H<br>edure.<br>NMOCD<br>OCT 16 203<br>DISTRICT 111<br>Information System<br>mington<br>10/15/2019 (20JH0032SE)<br>ATORY TECHNICIAN<br>019<br>OFFICE USE<br>UM ENGINEER                                                  | and the operator has                                   |  |
| determined that the site is ready for<br>DJR Operating, LLC is reque<br>well. Attached is a schematic<br>14. I hereby certify that the foregoing is<br>Car<br>Name (Printed/Typed) ALICE M<br>Signature (Electronic<br>Approved By_JOHN HOEFMAN_<br>Conditions of approval, if any, are attach<br>sertify that the applicant holds legal or ex-<br>sertify that the applicant holds legal or ex-<br>tertify that the applicant holds legal or ex-<br>tertify that the applicant holds legal or ex-<br>sertify that the applicant holds legal or ex-<br>tertify that the applicant holds legal or ex-<br>tertify that the applicant holds legal or ex-<br>sertify that the applicant holds legal or ex-<br>tertify that the applicant holds le | final inspection.<br>sting authorization to insta<br>c of the pad with the gas li<br>is true and correct.<br>Electronic Submission #<br>For DJR OF<br>parmitted to AFMSS for pro<br>ASCARENAS<br>Submission)<br>THIS SPACE F(<br>ed. Approval of this notice does<br>putable title to those rights in the<br>luct operations thereon.<br>3 U.S.C. Section 1212, make it a                                      | Ied only after all requirements, includ         all gas life at the Venado Cany         fe and the gas allocation proce         E487507 verified by the BLM Well         PERATING LLC, sent to the Farr         cessing by JOHN HOFFMAN on         Title         Date       10/10/20         OR FEDERAL OR STATE         S not warrant or         e subject lease         Office Farming         or rime for any person knowingly and | ing reclamation, have been completed<br>on Unit 207H<br>edure.<br>NMOCD<br>OCT   6 2003<br>DISTRICT    <br>Information System<br>mington<br>10/15/2019 (20JH0032SE)<br>ATORY TECHNICIAN<br>019<br>OFFICE USE<br>UM ENGINEER<br>ton                                         | and the operator has<br>Date 10/15/2                   |  |
| determined that the site is ready for<br>DJR Operating, LLC is reque<br>well. Attached is a schematic<br>14. 1 hereby certify that the foregoing is<br>Name (Printed/Typed) ALICE M<br>Signature (Electronic<br>Approved By_JQHN HOEFMAN_<br>Conditions of approval, if any, are attach<br>certify that the applicant holds legal or ec-<br>which would entitle the applicant to cond<br>Title 18 U.S.C. Section 1001 and Title 4.<br>States any false, fictitious or fraudulent                                                                                                                                                                                                                                                                                                                                                                                                                                                                                                                                                                                                                                                                                                                                                                                                                                                                                                                                                                                                                                                                                                                                                                                                                                                                                                                                                                                                                                                                                                                                                                                                                                                                                                                                           | final inspection.<br>sting authorization to insta<br>c of the pad with the gas li<br>is true and correct.<br>Electronic Submission #<br>For DJR OF<br>pormitted to AFMSS for pro<br>ASCARENAS<br>Submission)<br>THIS SPACE FO<br>ed. Approval of this notice does<br>juitable title to those rights in the<br>luct operations thereon.<br>3 U.S.C. Section 1212, make it a<br>statements or representations as | All gas life at the Venado Cany<br>fe and the gas allocation proce<br>PERATING LLC, sent to the Farr<br>cessing by JOHN HOFFMAN on<br>Title REGUL<br>Date 10/10/20<br>OR FEDERAL OR STATE O<br>S not warrant or<br>e subject lease<br>S not warrant or<br>e subject lease<br>S not warrant or<br>e subject lease                                                                                                                      | ing reclamation, have been completed<br>on Unit 207H<br>edure.<br>NMOCD<br>OCT IS 2000<br>DISTRICT III<br>Information System<br>mington<br>10/15/2019 (20JH0032SE)<br>ATORY TECHNICIAN<br>019<br>OFFICE USE<br>UM ENGINEER<br>ton<br>willfully to make to any department o | Date 10/15/2                                           |  |
| determined that the site is ready for<br>DJR Operating, LLC is reque<br>well. Attached is a schematic<br>14. 1 hereby certify that the foregoing is<br>Rame (Printed/Typed) ALICE M<br>Signature (Electronic<br>Approved By_JOHN HOEFMAN_<br>Conditions of approval, if any, are attach<br>certify that the applicant holds legal or con-<br>which would entitle the applicant to cond<br>Fitle 18 U.S.C. Section 1001 and Title 42                                                                                                                                                                                                                                                                                                                                                                                                                                                                                                                                                                                                                                                                                                                                                                                                                                                                                                                                                                                                                                                                                                                                                                                                                                                                                                                                                                                                                                                                                                                                                                                                                                                                                                                                                                                        | final inspection.<br>sting authorization to insta<br>c of the pad with the gas li<br>is true and correct.<br>Electronic Submission #<br>For DJR OF<br>pormitted to AFMSS for pro<br>ASCARENAS<br>Submission)<br>THIS SPACE FO<br>ed. Approval of this notice does<br>juitable title to those rights in the<br>luct operations thereon.<br>3 U.S.C. Section 1212, make it a<br>statements or representations as | All gas life at the Venado Cany<br>fe and the gas allocation proce<br>PERATING LLC, sent to the Farr<br>cessing by JOHN HOFFMAN on<br>Title REGUL<br>Date 10/10/20<br>OR FEDERAL OR STATE O<br>S not warrant or<br>e subject lease<br>S not warrant or<br>e subject lease<br>S not warrant or<br>e subject lease                                                                                                                      | ing reclamation, have been completed<br>on Unit 207H<br>edure.<br>NMOCD<br>OCT IS 2000<br>DISTRICT III<br>Information System<br>mington<br>10/15/2019 (20JH0032SE)<br>ATORY TECHNICIAN<br>019<br>OFFICE USE<br>UM ENGINEER<br>ton<br>willfully to make to any department o | Date 10/15/2                                           |  |