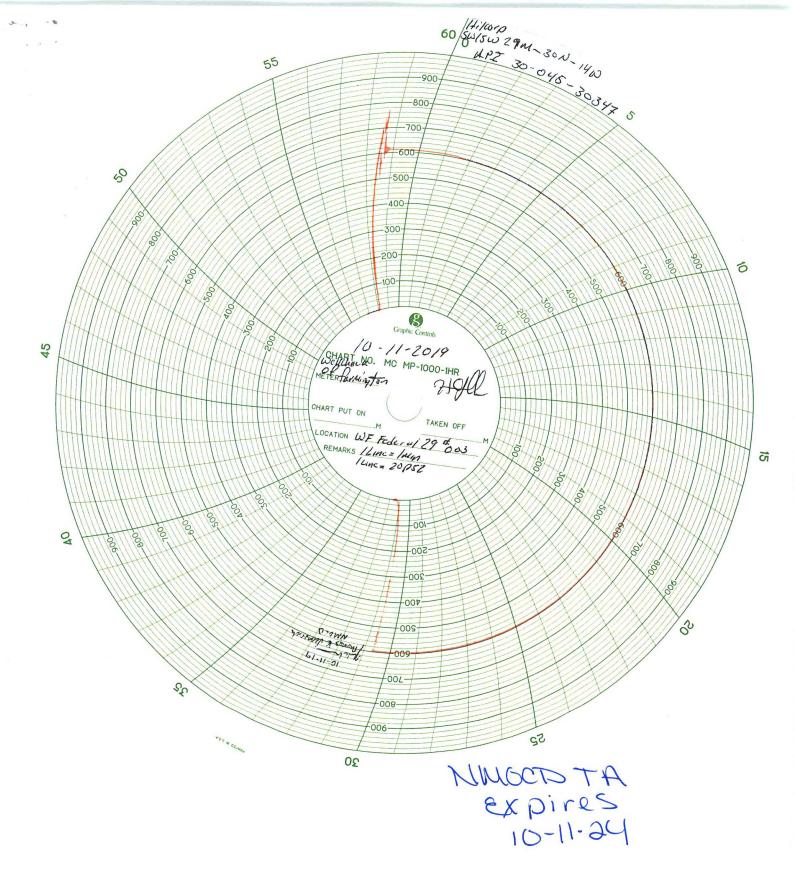

5. Lease Serial No.

| SUNDRY NOTICES AND REPORTS ON WELLS                                                                                                                                                                                                                                                                                                                                                                                                                                                                                                                                                                                                                                                                                                                                                                                                                                                                                                                                                                                                                                                                                                                                                                                                                                                                                                                                                                                                                                                                                                                                                                                                                                                                                                                                                                                                                                                                                                                                                                                                                                                                                            |                                                                                           |                              | NIVINIVI97843                           |                                                                                                 |                                         |                        |  |
|--------------------------------------------------------------------------------------------------------------------------------------------------------------------------------------------------------------------------------------------------------------------------------------------------------------------------------------------------------------------------------------------------------------------------------------------------------------------------------------------------------------------------------------------------------------------------------------------------------------------------------------------------------------------------------------------------------------------------------------------------------------------------------------------------------------------------------------------------------------------------------------------------------------------------------------------------------------------------------------------------------------------------------------------------------------------------------------------------------------------------------------------------------------------------------------------------------------------------------------------------------------------------------------------------------------------------------------------------------------------------------------------------------------------------------------------------------------------------------------------------------------------------------------------------------------------------------------------------------------------------------------------------------------------------------------------------------------------------------------------------------------------------------------------------------------------------------------------------------------------------------------------------------------------------------------------------------------------------------------------------------------------------------------------------------------------------------------------------------------------------------|-------------------------------------------------------------------------------------------|------------------------------|-----------------------------------------|-------------------------------------------------------------------------------------------------|-----------------------------------------|------------------------|--|
| Do not use this form for proposals to drill or to re-enter an abandoned well. Use form 3160-3 (APD) for such proposals.                                                                                                                                                                                                                                                                                                                                                                                                                                                                                                                                                                                                                                                                                                                                                                                                                                                                                                                                                                                                                                                                                                                                                                                                                                                                                                                                                                                                                                                                                                                                                                                                                                                                                                                                                                                                                                                                                                                                                                                                        |                                                                                           |                              | 6. If Indian, Allottee or Tribe Name    |                                                                                                 |                                         |                        |  |
| SUBMIT IN                                                                                                                                                                                                                                                                                                                                                                                                                                                                                                                                                                                                                                                                                                                                                                                                                                                                                                                                                                                                                                                                                                                                                                                                                                                                                                                                                                                                                                                                                                                                                                                                                                                                                                                                                                                                                                                                                                                                                                                                                                                                                                                      | TRIPLICATE - Other instru                                                                 | uctions on                   | page 2                                  |                                                                                                 | 7. If Unit or CA/Agree                  | ment, Name and/or No.  |  |
| Type of Well                                                                                                                                                                                                                                                                                                                                                                                                                                                                                                                                                                                                                                                                                                                                                                                                                                                                                                                                                                                                                                                                                                                                                                                                                                                                                                                                                                                                                                                                                                                                                                                                                                                                                                                                                                                                                                                                                                                                                                                                                                                                                                                   |                                                                                           |                              |                                         |                                                                                                 | 8. Well Name and No.<br>WF FEDERAL 29 3 |                        |  |
| 2. Name of Operator Contact: PRISCILLA SHORTY HILCORP ENERGY COMPANY E-Mail: pshorty@hilcorp.com                                                                                                                                                                                                                                                                                                                                                                                                                                                                                                                                                                                                                                                                                                                                                                                                                                                                                                                                                                                                                                                                                                                                                                                                                                                                                                                                                                                                                                                                                                                                                                                                                                                                                                                                                                                                                                                                                                                                                                                                                               |                                                                                           |                              |                                         |                                                                                                 | 9. API Well No.<br>30-045-30347-00-C1   |                        |  |
| 3a. Address       3b. Phone No. (include area code)         1111 TRAVIS STREET       Ph: 505-324-5188         HOUSTON, TX 77002       Ph: 505-324-5188                                                                                                                                                                                                                                                                                                                                                                                                                                                                                                                                                                                                                                                                                                                                                                                                                                                                                                                                                                                                                                                                                                                                                                                                                                                                                                                                                                                                                                                                                                                                                                                                                                                                                                                                                                                                                                                                                                                                                                         |                                                                                           |                              |                                         | <ol> <li>Field and Pool or Exploratory Area<br/>BASIN FRUITLAND COAL<br/>TWIN MOUNDS</li> </ol> |                                         |                        |  |
| 4. Location of Well (Footage, Sec., T                                                                                                                                                                                                                                                                                                                                                                                                                                                                                                                                                                                                                                                                                                                                                                                                                                                                                                                                                                                                                                                                                                                                                                                                                                                                                                                                                                                                                                                                                                                                                                                                                                                                                                                                                                                                                                                                                                                                                                                                                                                                                          | ., R., M., or Survey Description)                                                         |                              |                                         |                                                                                                 | 11. County or Parish, State             |                        |  |
| Sec 29 T30N R14W SWSW 1010FSL 920FWL 36.780753 N Lat, 108.338439 W Lon                                                                                                                                                                                                                                                                                                                                                                                                                                                                                                                                                                                                                                                                                                                                                                                                                                                                                                                                                                                                                                                                                                                                                                                                                                                                                                                                                                                                                                                                                                                                                                                                                                                                                                                                                                                                                                                                                                                                                                                                                                                         |                                                                                           |                              |                                         |                                                                                                 | SAN JUAN COL                            | JNTY, NM               |  |
| 12. CHECK THE AF                                                                                                                                                                                                                                                                                                                                                                                                                                                                                                                                                                                                                                                                                                                                                                                                                                                                                                                                                                                                                                                                                                                                                                                                                                                                                                                                                                                                                                                                                                                                                                                                                                                                                                                                                                                                                                                                                                                                                                                                                                                                                                               | PPROPRIATE BOX(ES) T                                                                      | O INDICA                     | TE NATURE O                             | F NOTICE,                                                                                       | REPORT, OR OTH                          | ER DATA                |  |
| TYPE OF SUBMISSION                                                                                                                                                                                                                                                                                                                                                                                                                                                                                                                                                                                                                                                                                                                                                                                                                                                                                                                                                                                                                                                                                                                                                                                                                                                                                                                                                                                                                                                                                                                                                                                                                                                                                                                                                                                                                                                                                                                                                                                                                                                                                                             |                                                                                           |                              | TYPE OF                                 | ACTION                                                                                          |                                         |                        |  |
| ☐ Notice of Intent                                                                                                                                                                                                                                                                                                                                                                                                                                                                                                                                                                                                                                                                                                                                                                                                                                                                                                                                                                                                                                                                                                                                                                                                                                                                                                                                                                                                                                                                                                                                                                                                                                                                                                                                                                                                                                                                                                                                                                                                                                                                                                             | ☐ Acidize                                                                                 | ☐ Dee                        | pen                                     | ☐ Product                                                                                       | ion (Start/Resume)                      | ■ Water Shut-Off       |  |
|                                                                                                                                                                                                                                                                                                                                                                                                                                                                                                                                                                                                                                                                                                                                                                                                                                                                                                                                                                                                                                                                                                                                                                                                                                                                                                                                                                                                                                                                                                                                                                                                                                                                                                                                                                                                                                                                                                                                                                                                                                                                                                                                | ☐ Alter Casing                                                                            | ☐ Hyd                        | raulic Fracturing                       | ☐ Reclam                                                                                        | ation                                   | ■ Well Integrity       |  |
| Subsequent Report                                                                                                                                                                                                                                                                                                                                                                                                                                                                                                                                                                                                                                                                                                                                                                                                                                                                                                                                                                                                                                                                                                                                                                                                                                                                                                                                                                                                                                                                                                                                                                                                                                                                                                                                                                                                                                                                                                                                                                                                                                                                                                              | □ Casing Repair                                                                           | ☐ Nev                        | Construction                            | ☐ Recomp                                                                                        | olete                                   | ☐ Other                |  |
| ☐ Final Abandonment Notice                                                                                                                                                                                                                                                                                                                                                                                                                                                                                                                                                                                                                                                                                                                                                                                                                                                                                                                                                                                                                                                                                                                                                                                                                                                                                                                                                                                                                                                                                                                                                                                                                                                                                                                                                                                                                                                                                                                                                                                                                                                                                                     | □ Change Plans                                                                            | ☐ Plug                       | g and Abandon                           | ▼ Tempor                                                                                        | arily Abandon                           |                        |  |
| BP                                                                                                                                                                                                                                                                                                                                                                                                                                                                                                                                                                                                                                                                                                                                                                                                                                                                                                                                                                                                                                                                                                                                                                                                                                                                                                                                                                                                                                                                                                                                                                                                                                                                                                                                                                                                                                                                                                                                                                                                                                                                                                                             | ☐ Convert to Injection                                                                    | ☐ Plug                       | g Back                                  | ☐ Water I                                                                                       | Disposal                                |                        |  |
| Attach the Bond under which the wor<br>following completion of the involved<br>testing has been completed. Final Ab<br>determined that the site is ready for fi<br>Hilcorp Energy has TA'd the a                                                                                                                                                                                                                                                                                                                                                                                                                                                                                                                                                                                                                                                                                                                                                                                                                                                                                                                                                                                                                                                                                                                                                                                                                                                                                                                                                                                                                                                                                                                                                                                                                                                                                                                                                                                                                                                                                                                               | operations. If the operation result operations and on the filed in the inspection.        | lts in a multipl             | e completion or reco                    | mpletion in a r                                                                                 | new interval, a Form 3160               | )-4 must be filed once |  |
|                                                                                                                                                                                                                                                                                                                                                                                                                                                                                                                                                                                                                                                                                                                                                                                                                                                                                                                                                                                                                                                                                                                                                                                                                                                                                                                                                                                                                                                                                                                                                                                                                                                                                                                                                                                                                                                                                                                                                                                                                                                                                                                                |                                                                                           |                              |                                         |                                                                                                 |                                         |                        |  |
| 10/3/2019 - MIRU BWD 103. (<br>NU BOP, PTest ok. Unland to<br>SDFN.                                                                                                                                                                                                                                                                                                                                                                                                                                                                                                                                                                                                                                                                                                                                                                                                                                                                                                                                                                                                                                                                                                                                                                                                                                                                                                                                                                                                                                                                                                                                                                                                                                                                                                                                                                                                                                                                                                                                                                                                                                                            | Csg 0 PSI, Tbg 0 PSI, BH 0<br>g, LD hanger, TOOH. MU 0                                    | ) PSI. Unlar<br>csg scraper, | nd rods, LD HH, L<br>trip to 975'. LD s | D rod string<br>scraper BHA                                                                     | g. ND WH,<br>A. SWI.                    |                        |  |
| 10/4/2019 - Csg 0 PSI, Tbg 0<br>600 PSI. Good. LD tbg. ND B0                                                                                                                                                                                                                                                                                                                                                                                                                                                                                                                                                                                                                                                                                                                                                                                                                                                                                                                                                                                                                                                                                                                                                                                                                                                                                                                                                                                                                                                                                                                                                                                                                                                                                                                                                                                                                                                                                                                                                                                                                                                                   | PSI, BH 0 PSI. CIBP set @<br>OP. Install WH. RD BWD 1                                     | 900'. Load<br>03.            | hole w/ packer f                        | luid. PTest t                                                                                   | NINOC                                   | 0                      |  |
| 10/11/2019 - RU Wellcheck ed OCD. Test good.                                                                                                                                                                                                                                                                                                                                                                                                                                                                                                                                                                                                                                                                                                                                                                                                                                                                                                                                                                                                                                                                                                                                                                                                                                                                                                                                                                                                                                                                                                                                                                                                                                                                                                                                                                                                                                                                                                                                                                                                                                                                                   | quip. MIT prod csg to 600 F                                                               | SI for 30 m                  | in. Witnessed by                        | Thomas Ve                                                                                       | ermersch, OCT 17                        | 2:3                    |  |
|                                                                                                                                                                                                                                                                                                                                                                                                                                                                                                                                                                                                                                                                                                                                                                                                                                                                                                                                                                                                                                                                                                                                                                                                                                                                                                                                                                                                                                                                                                                                                                                                                                                                                                                                                                                                                                                                                                                                                                                                                                                                                                                                |                                                                                           |                              |                                         |                                                                                                 | DISTRIC                                 | 7 111                  |  |
| 14. I hereby certify that the foregoing is                                                                                                                                                                                                                                                                                                                                                                                                                                                                                                                                                                                                                                                                                                                                                                                                                                                                                                                                                                                                                                                                                                                                                                                                                                                                                                                                                                                                                                                                                                                                                                                                                                                                                                                                                                                                                                                                                                                                                                                                                                                                                     | true and correct.  Electronic Submission #48  For HILCORP ENI  mmitted to AFMSS for proce | ERGY COMP                    | ANY, sent to the                        | Farmington                                                                                      | -                                       |                        |  |
|                                                                                                                                                                                                                                                                                                                                                                                                                                                                                                                                                                                                                                                                                                                                                                                                                                                                                                                                                                                                                                                                                                                                                                                                                                                                                                                                                                                                                                                                                                                                                                                                                                                                                                                                                                                                                                                                                                                                                                                                                                                                                                                                | A SHORTY                                                                                  | g 2) 00                      |                                         | ,                                                                                               | SULATORY TECH                           |                        |  |
|                                                                                                                                                                                                                                                                                                                                                                                                                                                                                                                                                                                                                                                                                                                                                                                                                                                                                                                                                                                                                                                                                                                                                                                                                                                                                                                                                                                                                                                                                                                                                                                                                                                                                                                                                                                                                                                                                                                                                                                                                                                                                                                                |                                                                                           |                              |                                         |                                                                                                 |                                         |                        |  |
| Signature (Electronic S                                                                                                                                                                                                                                                                                                                                                                                                                                                                                                                                                                                                                                                                                                                                                                                                                                                                                                                                                                                                                                                                                                                                                                                                                                                                                                                                                                                                                                                                                                                                                                                                                                                                                                                                                                                                                                                                                                                                                                                                                                                                                                        | Submission)                                                                               |                              | Date 10/14/20                           | 019                                                                                             |                                         |                        |  |
|                                                                                                                                                                                                                                                                                                                                                                                                                                                                                                                                                                                                                                                                                                                                                                                                                                                                                                                                                                                                                                                                                                                                                                                                                                                                                                                                                                                                                                                                                                                                                                                                                                                                                                                                                                                                                                                                                                                                                                                                                                                                                                                                | THIS SPACE FOR                                                                            | R FEDERA                     | L OR STATE                              | OFFICE U                                                                                        | SE                                      |                        |  |
| Approved By ACCEPT                                                                                                                                                                                                                                                                                                                                                                                                                                                                                                                                                                                                                                                                                                                                                                                                                                                                                                                                                                                                                                                                                                                                                                                                                                                                                                                                                                                                                                                                                                                                                                                                                                                                                                                                                                                                                                                                                                                                                                                                                                                                                                             | ED                                                                                        |                              | JOHN HOR<br>Title PETROLE               | FMAN<br>UM ENGINI                                                                               | EER                                     | Date 10/16/2019        |  |
| Conditions of approval, if any, are attache certify that the applicant holds legal or equivalent would entitle the applicant to conductive the conductive transfer or conductive transf | uitable title to those rights in the s                                                    |                              | Office Farming                          | ton                                                                                             |                                         |                        |  |
| Title 18 U.S.C. Section 1001 and Title 43                                                                                                                                                                                                                                                                                                                                                                                                                                                                                                                                                                                                                                                                                                                                                                                                                                                                                                                                                                                                                                                                                                                                                                                                                                                                                                                                                                                                                                                                                                                                                                                                                                                                                                                                                                                                                                                                                                                                                                                                                                                                                      | U.S.C. Section 1212, make it a cr                                                         | rime for any pe              | erson knowingly and                     | willfully to ma                                                                                 | ake to any department or                | agency of the United   |  |