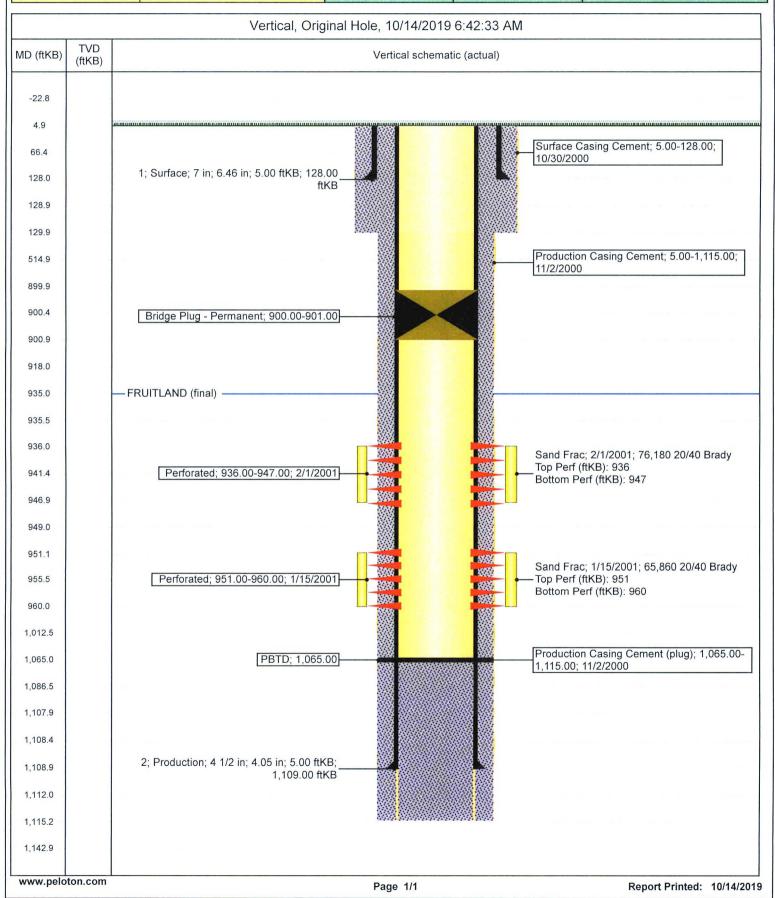

## **Current Schematic**

Well Name: WF FEDERAL 29 #3

| API/UWI<br>3004530347          | Surface Legal Location<br>T30N-R14W-S29 |                              | Route<br>0204        | State/Province New Mexic |                  | Well Configuration Type Vertical |
|--------------------------------|-----------------------------------------|------------------------------|----------------------|--------------------------|------------------|----------------------------------|
| Ground Elevation (ft) 5,480.00 | Original KB/RT Elevation (ft) 5,485.00  | KB-Ground Distance (ft) 5.00 | KB-Casing Flange Dis | tance (ft)               | KB-Tubing Hanger | Distance (ft)                    |