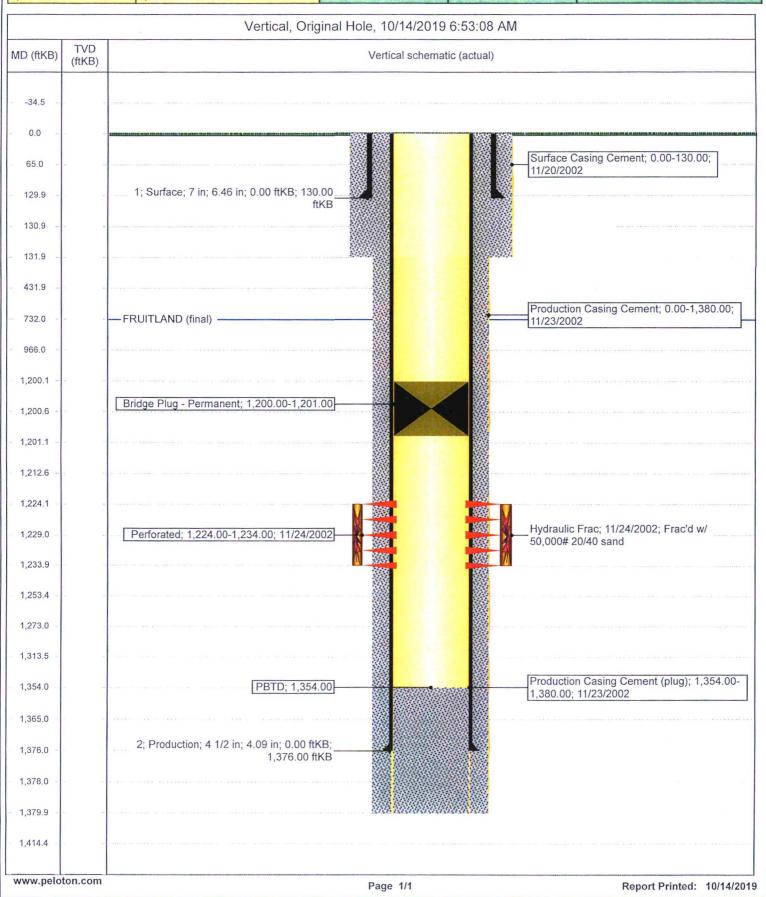

## UNITED STATES

| FORM APPROVED           |
|-------------------------|
| OMB NO. 1004-0137       |
| Expires: January 31, 20 |

| Form 3160-5 (June 2015)  UNITED STATES  DEPARTMENT OF THE INTERIOR BUREAU OF LAND MANAGEMENT  SUNDRY NOTICES AND REPORTS ON WELLS Do not use this form for proposals to drill or to re-enter an abandoned well. Use form 3160-3 (APD) for such proposals. |                                                                                                   |                                                                                                                                                                                                  |                                             |                                                                          |                                                                        | FORM APPROVED OMB NO. 1004-0137 Expires: January 31, 2018  5. Lease Serial No. NMNM25857  6. If Indian, Allottee or Tribe Name |                                                                |                      |
|-----------------------------------------------------------------------------------------------------------------------------------------------------------------------------------------------------------------------------------------------------------|---------------------------------------------------------------------------------------------------|--------------------------------------------------------------------------------------------------------------------------------------------------------------------------------------------------|---------------------------------------------|--------------------------------------------------------------------------|------------------------------------------------------------------------|--------------------------------------------------------------------------------------------------------------------------------|----------------------------------------------------------------|----------------------|
| SUBMIT IN TRIPLICATE - Other instructions on page 2                                                                                                                                                                                                       |                                                                                                   |                                                                                                                                                                                                  |                                             |                                                                          |                                                                        | 7. If Unit or CA/Agreement, Name and/or No.                                                                                    |                                                                |                      |
| Type of Well     Oil Well                                                                                                                                                                                                                                 |                                                                                                   |                                                                                                                                                                                                  |                                             |                                                                          |                                                                        | Well Name and No.     HOOVER 2                                                                                                 |                                                                |                      |
| Name of Operator     HILCORP ENERGY COMPANY     Contact: PRISCILLA SHORTY     E-Mail: pshorty@hilcorp.com                                                                                                                                                 |                                                                                                   |                                                                                                                                                                                                  |                                             |                                                                          |                                                                        | 9. API Well No.<br>30-045-31220-00-S1                                                                                          |                                                                |                      |
| 3a. Address<br>1111 TRAVI<br>HOUSTON,                                                                                                                                                                                                                     |                                                                                                   | 3b. Phone No. (include area code)<br>Ph: 505-324-5188                                                                                                                                            |                                             |                                                                          | 10. Field and Pool or Exploratory Area<br>TWIN MOUNDS FRUITLAND SAND P |                                                                                                                                |                                                                |                      |
| 4. Location of Well (Footage, Sec., T., R., M., or Survey Description)                                                                                                                                                                                    |                                                                                                   |                                                                                                                                                                                                  |                                             |                                                                          |                                                                        | 11. County or Parish, State                                                                                                    |                                                                |                      |
| Sec 21 T30N R14W NENE 805FNL 935FEL 36.804659 N Lat, 108.308759 W Lon                                                                                                                                                                                     |                                                                                                   |                                                                                                                                                                                                  |                                             |                                                                          |                                                                        | SAN JUAN COUNTY, NM                                                                                                            |                                                                |                      |
| 12.                                                                                                                                                                                                                                                       | CHECK THE AF                                                                                      | PPROPRIATE BOX(ES)                                                                                                                                                                               | TO INDICA                                   | ATE NATURE OI                                                            | F NOTICE,                                                              | REPORT, OR OTH                                                                                                                 | IER DATA                                                       |                      |
| TYPE OF SUBMISSION TYPE OF ACTION                                                                                                                                                                                                                         |                                                                                                   |                                                                                                                                                                                                  |                                             |                                                                          |                                                                        |                                                                                                                                |                                                                |                      |
| □ Notice of Intent                                                                                                                                                                                                                                        |                                                                                                   | ☐ Acidize                                                                                                                                                                                        | □ De                                        | epen                                                                     | ☐ Product                                                              | tion (Start/Resume)                                                                                                            | ■ Water Shu                                                    | t-Off                |
|                                                                                                                                                                                                                                                           |                                                                                                   | ☐ Alter Casing                                                                                                                                                                                   | ☐ Hy                                        | draulic Fracturing                                                       |                                                                        | ation                                                                                                                          |                                                                | rity                 |
|                                                                                                                                                                                                                                                           |                                                                                                   | □ Casing Repair                                                                                                                                                                                  | □ Ne                                        | ew Construction                                                          | ☐ Recomplete                                                           |                                                                                                                                | ☐ Other                                                        |                      |
| ☐ Final Abar                                                                                                                                                                                                                                              | ☐ Change Plans                                                                                    | ☐ Plu                                                                                                                                                                                            | ug and Abandon                              | and Abandon   Temporarily Abandon                                        |                                                                        |                                                                                                                                |                                                                |                      |
|                                                                                                                                                                                                                                                           | 61                                                                                                | ☐ Convert to Injection                                                                                                                                                                           | ☐ Plu                                       | ıg Back                                                                  | ☐ Water Disposal                                                       |                                                                                                                                |                                                                |                      |
| If the proposal<br>Attach the Bon<br>following comp<br>testing has been                                                                                                                                                                                   | is to deepen directions and under which the wor pletion of the involved                           | eration: Clearly state all pertine<br>ally or recomplete horizontally,<br>k will be performed or provide<br>operations. If the operation re<br>pandonment Notices must be fil<br>and inspection. | give subsurfacthe Bond No. sults in a multi | e locations and measur<br>on file with BLM/BIA<br>ple completion or reco | red and true ve<br>Required sumpletion in a                            | ertical depths of all pertin<br>bsequent reports must be<br>new interval, a Form 316                                           | ent markers and z<br>filed within 30 da<br>0-4 must be filed o | ones.<br>lys<br>once |
| Hilcorp Ener                                                                                                                                                                                                                                              | rgy has TA'd the a                                                                                | bove mentioned well.                                                                                                                                                                             |                                             |                                                                          |                                                                        |                                                                                                                                |                                                                |                      |
| 10/1/2019 -<br>LD hanger,                                                                                                                                                                                                                                 | MIRU BWD 103. l<br>TOOH. MU csg sc                                                                | Unland rods, LD HH, LD r<br>traper, trip to 1224'. LD so                                                                                                                                         | od string. N<br>craper BHA.                 | D WH, NU BOP, F<br>Set CIBP @ 1200                                       | Test ok. Ui<br>'. SWI. SDI                                             | nland tbg,<br>FN.                                                                                                              |                                                                |                      |
| 10/2/2019 -<br>tbg. ND BOI                                                                                                                                                                                                                                | Csg 0 PSI, Tbg 0<br>P. Install WH. RD                                                             | PSI, BH 0 PSI. Load hole<br>BWD 103.                                                                                                                                                             | w/ packer f                                 | luid. PTest to 600                                                       | PSI. Good.                                                             | LD                                                                                                                             |                                                                |                      |
|                                                                                                                                                                                                                                                           |                                                                                                   | quip. MIT prod csg to 600                                                                                                                                                                        | PSI for 30 r                                | min. Witnessed by                                                        | Thomas Ve                                                              | ermersch,                                                                                                                      |                                                                |                      |
| OCD. Test of                                                                                                                                                                                                                                              |                                                                                                   |                                                                                                                                                                                                  | NM                                          | 000                                                                      | ut man                                                                 |                                                                                                                                |                                                                |                      |
|                                                                                                                                                                                                                                                           |                                                                                                   |                                                                                                                                                                                                  |                                             |                                                                          |                                                                        | 0.7                                                                                                                            | 7 213                                                          |                      |
| 14. I hereby certif                                                                                                                                                                                                                                       | fy that the foregoing is                                                                          | Electronic Submission #                                                                                                                                                                          | TELLOT COM                                  | manti, some to the                                                       | i dillington                                                           |                                                                                                                                | CT III                                                         | ures.                |
| Name (Printed/Typed) PRISCILLA SHORTY                                                                                                                                                                                                                     |                                                                                                   |                                                                                                                                                                                                  |                                             | Title OPERA                                                              | TIONS REC                                                              | GULATORY TECH                                                                                                                  |                                                                |                      |
| Signature                                                                                                                                                                                                                                                 | (Electronic S                                                                                     | Submission)                                                                                                                                                                                      |                                             | Date 10/14/20                                                            | 019                                                                    |                                                                                                                                |                                                                |                      |
|                                                                                                                                                                                                                                                           |                                                                                                   | THIS SPACE FO                                                                                                                                                                                    | R FEDER                                     | AL OR STATE                                                              | OFFICE U                                                               | SE                                                                                                                             |                                                                |                      |
| Approved By                                                                                                                                                                                                                                               | CCEPT                                                                                             |                                                                                                                                                                                                  |                                             | JOHN HOFFMAN<br>ePETROLEUM ENGINEER Date 10/16/20                        |                                                                        |                                                                                                                                | 16/2019                                                        |                      |
| certify that the appli                                                                                                                                                                                                                                    | d. Approval of this notice does<br>itable title to those rights in the<br>act operations thereon. | Office Farmingt                                                                                                                                                                                  | ton                                         |                                                                          |                                                                        |                                                                                                                                |                                                                |                      |

## **Current Schematic**

Well Name: HOOVER #2