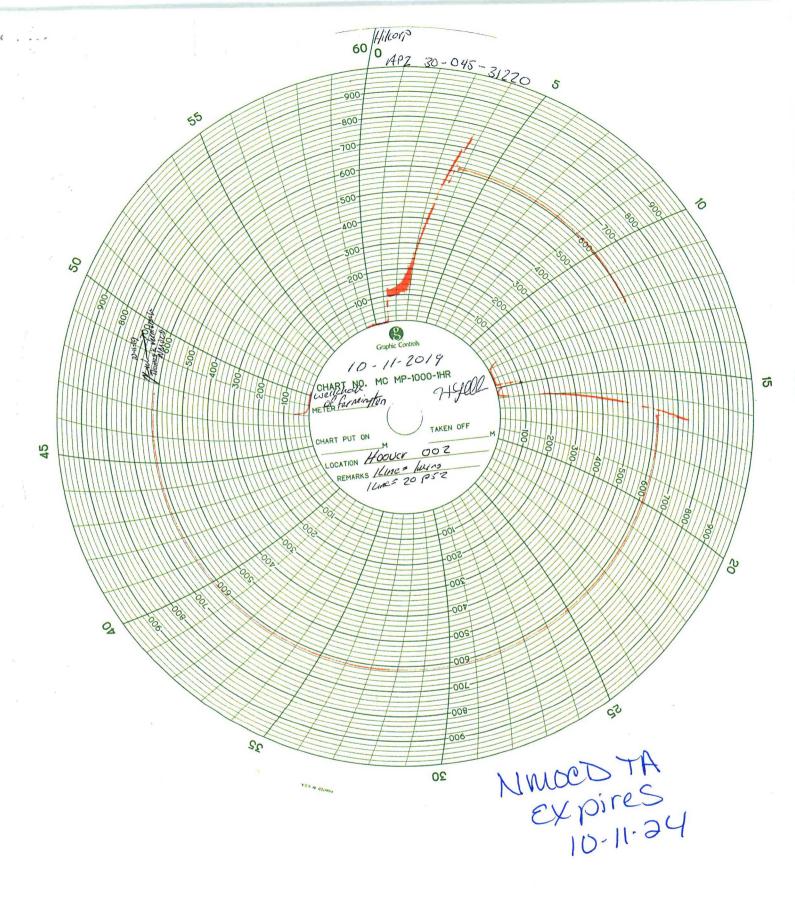

## UNITED STATES

| FORM APPROVED           |
|-------------------------|
| OMB NO. 1004-0137       |
| Expires: January 31, 20 |

| Form 3160-5 (June 2015)  UNITED STATES  DEPARTMENT OF THE INTERIOR BUREAU OF LAND MANAGEMENT  SUNDRY NOTICES AND REPORTS ON WELLS Do not use this form for proposals to drill or to re-enter an abandoned well. Use form 3160-3 (APD) for such proposals. |                                                                                                   |                                                                                                                                                                                                  |                                             |                                                                          |                                                                        | FORM APPROVED OMB NO. 1004-0137 Expires: January 31, 2018  5. Lease Serial No. NMNM25857  6. If Indian, Allottee or Tribe Name |                                                                |                      |
|-----------------------------------------------------------------------------------------------------------------------------------------------------------------------------------------------------------------------------------------------------------|---------------------------------------------------------------------------------------------------|--------------------------------------------------------------------------------------------------------------------------------------------------------------------------------------------------|---------------------------------------------|--------------------------------------------------------------------------|------------------------------------------------------------------------|--------------------------------------------------------------------------------------------------------------------------------|----------------------------------------------------------------|----------------------|
| SUBMIT IN TRIPLICATE - Other instructions on page 2                                                                                                                                                                                                       |                                                                                                   |                                                                                                                                                                                                  |                                             |                                                                          |                                                                        | 7. If Unit or CA/Agreement, Name and/or No.                                                                                    |                                                                |                      |
| Type of Well     Oil Well                                                                                                                                                                                                                                 |                                                                                                   |                                                                                                                                                                                                  |                                             |                                                                          |                                                                        | Well Name and No.     HOOVER 2                                                                                                 |                                                                |                      |
| Name of Operator     HILCORP ENERGY COMPANY     Contact: PRISCILLA SHORTY     E-Mail: pshorty@hilcorp.com                                                                                                                                                 |                                                                                                   |                                                                                                                                                                                                  |                                             |                                                                          |                                                                        | 9. API Well No.<br>30-045-31220-00-S1                                                                                          |                                                                |                      |
| 3a. Address<br>1111 TRAVI<br>HOUSTON,                                                                                                                                                                                                                     |                                                                                                   | 3b. Phone No. (include area code)<br>Ph: 505-324-5188                                                                                                                                            |                                             |                                                                          | 10. Field and Pool or Exploratory Area<br>TWIN MOUNDS FRUITLAND SAND P |                                                                                                                                |                                                                |                      |
| 4. Location of Well (Footage, Sec., T., R., M., or Survey Description)                                                                                                                                                                                    |                                                                                                   |                                                                                                                                                                                                  |                                             |                                                                          |                                                                        | 11. County or Parish, State                                                                                                    |                                                                |                      |
| Sec 21 T30N R14W NENE 805FNL 935FEL 36.804659 N Lat, 108.308759 W Lon                                                                                                                                                                                     |                                                                                                   |                                                                                                                                                                                                  |                                             |                                                                          |                                                                        | SAN JUAN COUNTY, NM                                                                                                            |                                                                |                      |
| 12.                                                                                                                                                                                                                                                       | CHECK THE AF                                                                                      | PPROPRIATE BOX(ES)                                                                                                                                                                               | TO INDICA                                   | ATE NATURE OI                                                            | F NOTICE,                                                              | REPORT, OR OTH                                                                                                                 | IER DATA                                                       |                      |
| TYPE OF SUBMISSION TYPE OF ACTION                                                                                                                                                                                                                         |                                                                                                   |                                                                                                                                                                                                  |                                             |                                                                          |                                                                        |                                                                                                                                |                                                                |                      |
| □ Notice of Intent                                                                                                                                                                                                                                        |                                                                                                   | ☐ Acidize                                                                                                                                                                                        | □ De                                        | epen                                                                     | ☐ Product                                                              | tion (Start/Resume)                                                                                                            | ■ Water Shu                                                    | t-Off                |
|                                                                                                                                                                                                                                                           |                                                                                                   | ☐ Alter Casing                                                                                                                                                                                   | ☐ Hy                                        | draulic Fracturing                                                       |                                                                        | ation                                                                                                                          |                                                                | rity                 |
|                                                                                                                                                                                                                                                           |                                                                                                   | □ Casing Repair                                                                                                                                                                                  | □ Ne                                        | ew Construction                                                          | ☐ Recomplete                                                           |                                                                                                                                | ☐ Other                                                        |                      |
| ☐ Final Abar                                                                                                                                                                                                                                              | ☐ Change Plans                                                                                    | ☐ Plu                                                                                                                                                                                            | ug and Abandon                              | and Abandon   Temporarily Abandon                                        |                                                                        |                                                                                                                                |                                                                |                      |
|                                                                                                                                                                                                                                                           | 61                                                                                                | ☐ Convert to Injection                                                                                                                                                                           | ☐ Plu                                       | ıg Back                                                                  | ☐ Water Disposal                                                       |                                                                                                                                |                                                                |                      |
| If the proposal<br>Attach the Bon<br>following comp<br>testing has been                                                                                                                                                                                   | is to deepen directions and under which the wor pletion of the involved                           | eration: Clearly state all pertine<br>ally or recomplete horizontally,<br>k will be performed or provide<br>operations. If the operation re<br>pandonment Notices must be fil<br>and inspection. | give subsurfacthe Bond No. sults in a multi | e locations and measur<br>on file with BLM/BIA<br>ple completion or reco | red and true ve<br>Required sumpletion in a                            | ertical depths of all pertin<br>bsequent reports must be<br>new interval, a Form 316                                           | ent markers and z<br>filed within 30 da<br>0-4 must be filed o | ones.<br>lys<br>once |
| Hilcorp Ener                                                                                                                                                                                                                                              | rgy has TA'd the a                                                                                | bove mentioned well.                                                                                                                                                                             |                                             |                                                                          |                                                                        |                                                                                                                                |                                                                |                      |
| 10/1/2019 -<br>LD hanger,                                                                                                                                                                                                                                 | MIRU BWD 103. l<br>TOOH. MU csg sc                                                                | Unland rods, LD HH, LD r<br>traper, trip to 1224'. LD so                                                                                                                                         | od string. N<br>craper BHA.                 | D WH, NU BOP, F<br>Set CIBP @ 1200                                       | Test ok. Ui<br>'. SWI. SDI                                             | nland tbg,<br>FN.                                                                                                              |                                                                |                      |
| 10/2/2019 -<br>tbg. ND BOI                                                                                                                                                                                                                                | Csg 0 PSI, Tbg 0<br>P. Install WH. RD                                                             | PSI, BH 0 PSI. Load hole<br>BWD 103.                                                                                                                                                             | w/ packer f                                 | luid. PTest to 600                                                       | PSI. Good.                                                             | LD                                                                                                                             |                                                                |                      |
|                                                                                                                                                                                                                                                           |                                                                                                   | quip. MIT prod csg to 600                                                                                                                                                                        | PSI for 30 r                                | min. Witnessed by                                                        | Thomas Ve                                                              | ermersch,                                                                                                                      |                                                                |                      |
| OCD. Test of                                                                                                                                                                                                                                              |                                                                                                   |                                                                                                                                                                                                  | NM                                          | 000                                                                      | ut man                                                                 |                                                                                                                                |                                                                |                      |
|                                                                                                                                                                                                                                                           |                                                                                                   |                                                                                                                                                                                                  |                                             |                                                                          |                                                                        | 0.7                                                                                                                            | 7 213                                                          |                      |
| 14. I hereby certif                                                                                                                                                                                                                                       | fy that the foregoing is                                                                          | Electronic Submission #                                                                                                                                                                          | TELLOT COM                                  | manti, some to the                                                       | i dillington                                                           |                                                                                                                                | CT III                                                         | ures.                |
| Name (Printed/Typed) PRISCILLA SHORTY                                                                                                                                                                                                                     |                                                                                                   |                                                                                                                                                                                                  |                                             | Title OPERA                                                              | TIONS REC                                                              | GULATORY TECH                                                                                                                  |                                                                |                      |
| Signature                                                                                                                                                                                                                                                 | (Electronic S                                                                                     | Submission)                                                                                                                                                                                      |                                             | Date 10/14/20                                                            | 019                                                                    |                                                                                                                                |                                                                |                      |
|                                                                                                                                                                                                                                                           |                                                                                                   | THIS SPACE FO                                                                                                                                                                                    | R FEDER                                     | AL OR STATE                                                              | OFFICE U                                                               | SE                                                                                                                             |                                                                |                      |
| Approved By                                                                                                                                                                                                                                               | CCEPT                                                                                             |                                                                                                                                                                                                  |                                             | JOHN HOFFMAN<br>ePETROLEUM ENGINEER Date 10/16/20                        |                                                                        |                                                                                                                                | 16/2019                                                        |                      |
| certify that the appli                                                                                                                                                                                                                                    | d. Approval of this notice does<br>itable title to those rights in the<br>act operations thereon. | Office Farmingt                                                                                                                                                                                  | ton                                         |                                                                          |                                                                        |                                                                                                                                |                                                                |                      |