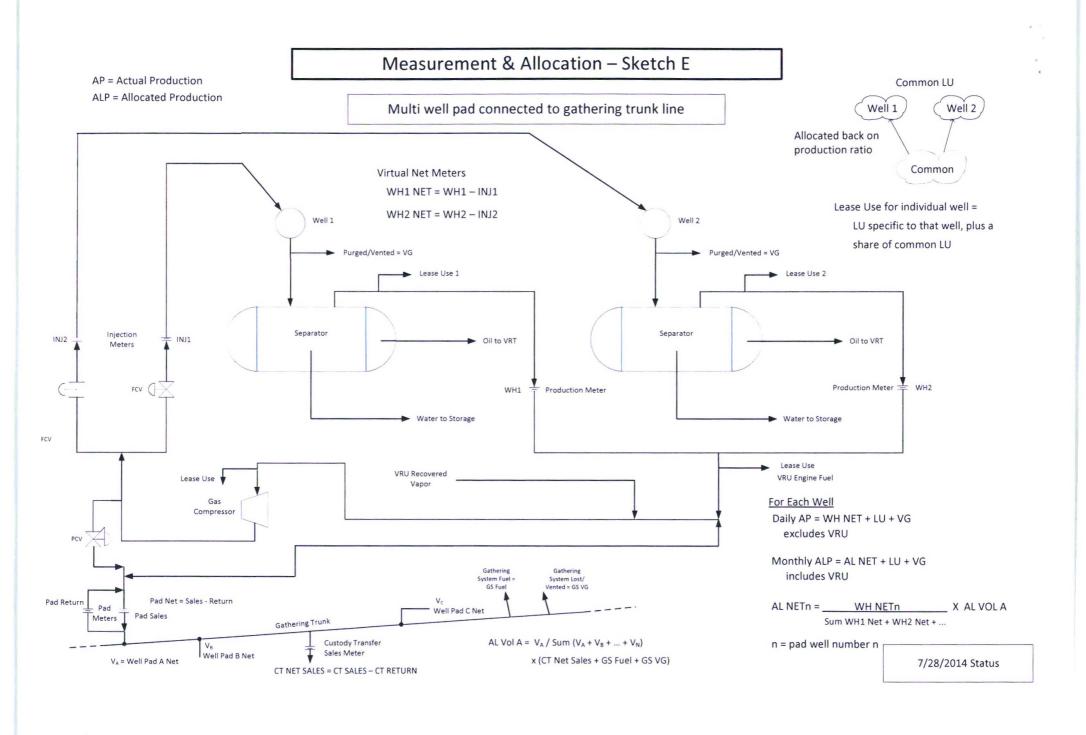

### **Individual Well Gas Production**

- Allocated Gas production off lease, MCF: {(Wi-Ri)/((Wi-Ri) + (W<sub>2</sub>-R<sub>2</sub>) + (Wn-Rn))} \*(V)
- On lease fuel usage, MCF. Determined from equipment specification and operating conditions. This includes, but is not limited to, compression, vapor recovery unit (VRU) compression, burners, and pump jacks.
- Lost and/or vented gas from well and/or lease equipment, MCF. Calculated using equipment and piping specifications and operating pressures.
- Allocated fuel from gathering system equipment, MCF. The total fuel required to operate gathering system equipment will be allocated to the individual wells benefiting from the equipment using allocation factors determined by {(Wi-Ri)/((Wi-Ri) + (W<sub>2</sub>-R<sub>2</sub>) + (Wn-Rn))}.
- Allocated volume of gas lost and/or vented from the gathering system, gathering system equipment, condensate collection, and water collection in MCF. The total volume will be determined using industry accepted procedures the time of the loss. The total volumes lost and/or vented will be allocated to the individual wells affected using factors determined {(Wi-Ri)/((Wi-Ri) + (W2-R2) + (Wn-Rn))}.

### **Individual Well BTU'S**

• Individual well gas heating values to be determined in accordance with BLM regulations.