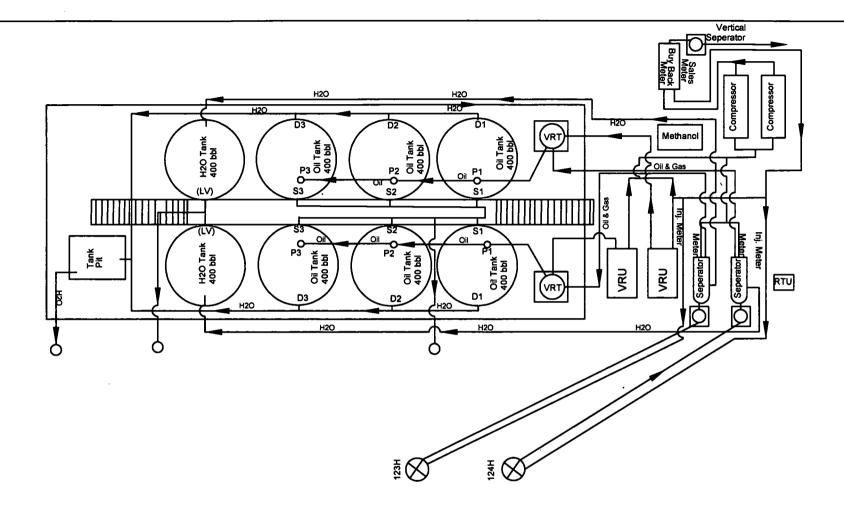

# **DJR Operating LLC**

Crow Canyon Unit 123H Lease # NMNM 54981 Unit Lease # NMNM 135203X API # 30-045-35652 T24N, R8W, Sec 19 (DV)=Drain Valve (SV)=Sales Valve (PV)=Production Valve (LV)=Load Valve

Production Valves on the Oil Tanks will be sealed during Oil Sales.

## DJR Operating, LLC Crow Canyon Unit 123H San Juan County, New Mexico