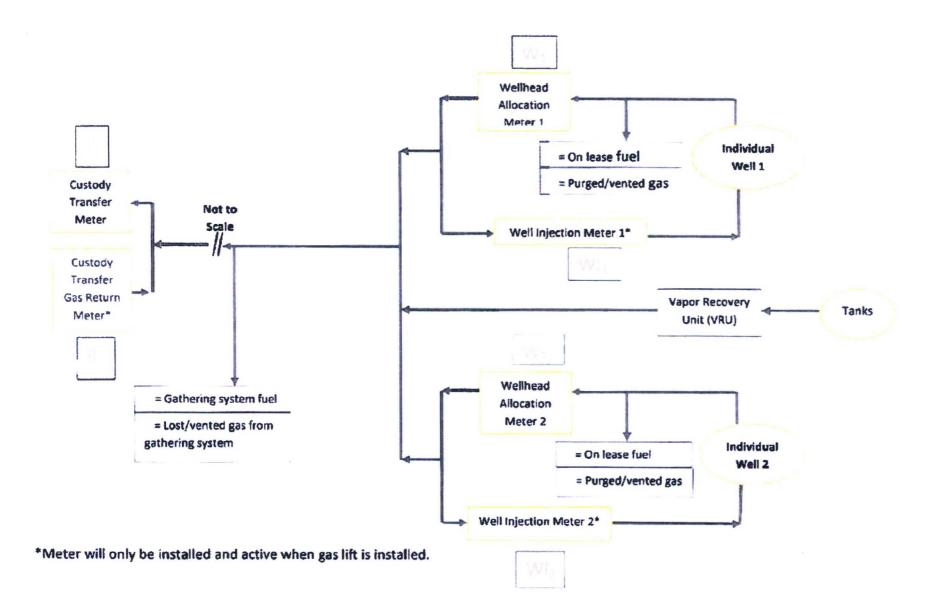

## **Base Data:**

V = Gas Volume (MCF) from Custody Transfer Meter during allocation period (Dugan Production Corp.) R = Gas Volume (MCF) from Custody Transfer Gas Return Meter at Well Pad (Dugan Production Corp.)\*  $W_x$  = Gas Volume (MCF) from Wellhead Allocation Meter at individual wells during allocation period. DJR  $WI_x$  = Gas Volume (MCF) from Well Injection Meter at individual wells during allocation period. DJR Y = Heating Value (BTU/scf) from Custody Transfer Meter during allocation period. (Dugan Production Corp.) Z = Heating Value (BTU/scf) from individual Wellhead Allocation Meter and Well Injection Meter.

Allocation Period is typically a calendar month and will be the same for all Well Pads and individual wells.

## Well Pad Gas Production = A + B + C + D + E

A = Allocated Gas production off lease for an individual well, MCF:  $((W_1-WI_1)/((W_1-WI_1)+(W_2-WI_2)+(W_n-WI_n)))^*(V-R)$ 

B = On lease fuel usage, MCF. Determined from equipment specification and operating conditions. This includes, but is not limited to, compression, vapor recovery unit (VRU) compression, burners, and pump jacks.

C = Lost and/or vented gas from well and/or lease equipment, MCF. Calculated using equipment and piping specifications and operating pressures.

D = Allocated fuel from gathering system equipment, MCF. The total fuel required to operate gathering system equipment will be allocated to the individual wells benefiting from the equipment using allocation factors determined by  $[(W_1-WI_1)/((W_1-WI_2)+(W_2-WI_2)+(W_n-WI_n))]$ .

E = Allocated volume of gas lost and/or vented from the gathering system, gathering system equipment, condensate collection, and water collection in MCF. The total volume will be determined using industry accepted procedures the time of the loss. The total volumes lost and/or vented will be allocated to the individual wells affected using factors determined by [(W<sub>1</sub>-WI<sub>1</sub>)/((W<sub>1</sub>-WI<sub>1</sub>)+(W<sub>2</sub>-WI<sub>2</sub>)+(W<sub>n</sub>-WI<sub>n</sub>))].

<u>Individual Well BTU's</u> =  $[((W_n-WI_n)*Z_n)/SUM((W_n-WI_n)*Z_n)]*Y$ Individual well gas heating values to be determined in accordance with BLM regulations.