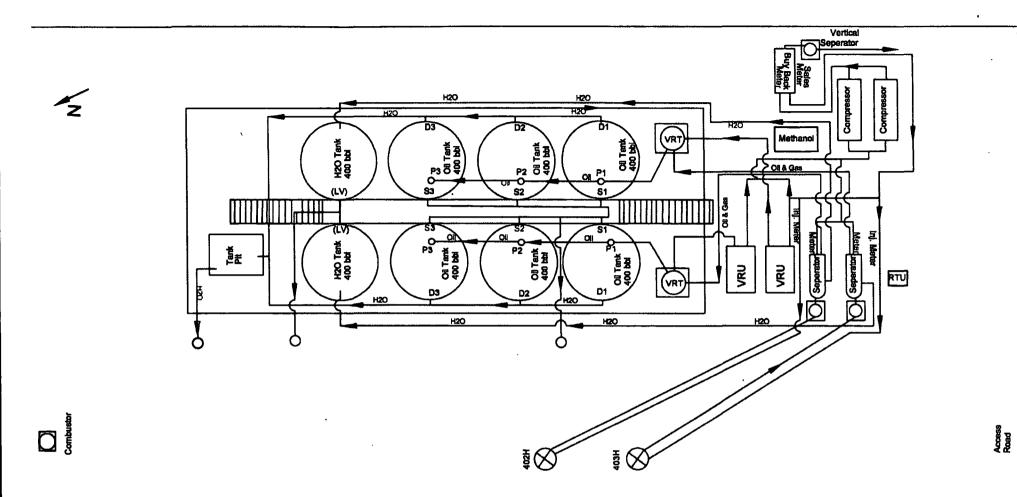

## DJR Operating LLC

Blanco Wash Unit 402H Lease # NMNM 135989 Unit Lease # NMNM 137065X API # 30-045-35656 T24N, R9W, Sec 24 (DV)=Drain Valve (SV)=Sates Valve (PV)=Production Valve (LV)=Load Valve

Production Valves on the Oil Tanks will be sealed during Oil Sales. Dangers