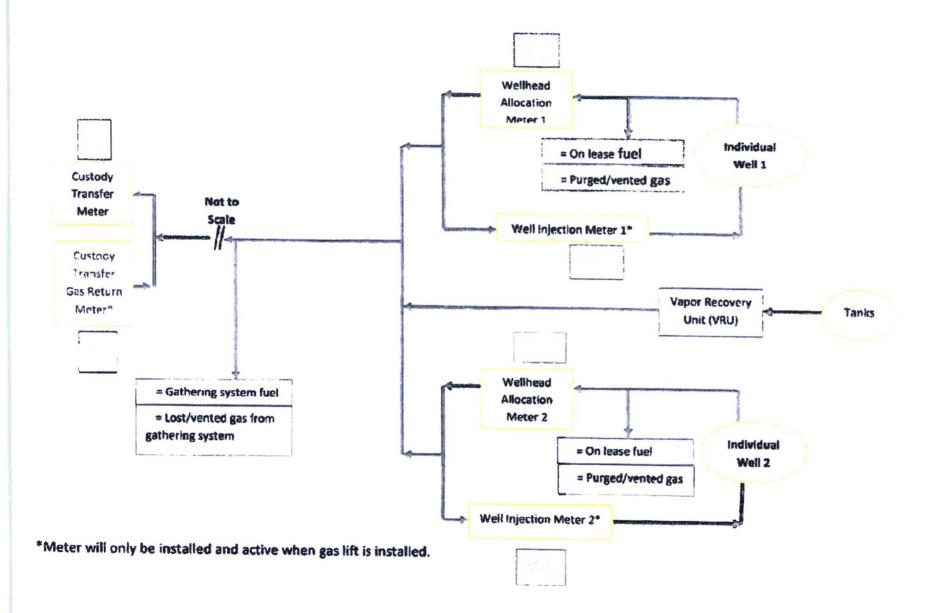

## <u>Base Data;</u>

V = Gas Volume (MCF) from Custody Transfer Meter during allocation period (Dugan Production Corp.) R = Gas Volume (MCF) from Custody Transfer Gas Return Meter at Well Pad (Dugan Production Corp.)\*  $W_x = Gas Volume (MCF)$  from Wellhead Allocation Meter at individual wells during allocation period. DTR  $W_x = Gas Volume (MCF)$  from Well Injection Meter at individual wells during allocation period. DTR Y = Heating Value (BTU/scf) from Custody Transfer Meter during allocation period. (Dugan Production Corp.) Z = Heating Value (BTU/scf) from individual Wellhead Allocation Meter and Well Injection Meter.

Allocation Period is typically a calendar month and will be the same for all Well Pads and individual wells.

## Well Pad Gas Production = A + B + C + D + E

A = Allocated Gas production off lease for an individual well, MCF:  $[(W_1-WI_1)/((W_2-WI_2)+(W_n-WI_n))]^*(V-R)$ 

B = On lease fuel usage, MCF. Determined from equipment specification and operating conditions. This includes, but is not limited to, compression, vapor recovery unit (VRU) compression, burners, and pump Jacks.

C = Lost and/or vented gas from well and/or lease equipment, MCF. Calculated using equipment and piping specifications and operating pressures.

D = Allocated fuel from gathering system equipment, MCF. The total fuel required to operate gathering system equipment will be allocated to the individual wells benefiting from the equipment using allocation factors determined by  $[(W_1-WI_1)/((W_1-WI_2)+(W_n-WI_n))]$ .

E = Allocated volume of gas lost and/or vented from the gathering system, gathering system equipment, condensate collection, and water collection in MCF. The total volume will be determined using industry accepted procedures the time of the loss. The total volumes lost and/or vented will be allocated to the individual wells affected using factors determined by  $[(W_1-WI_1)/((W_1-WI_1)+(W_2-WI_2)+(W_n-WI_n))]$ .

<u>Individual Well BTU's</u> =  $[((W_n-WI_n)*Z_n)/SUM((W_n-WI_n)*Z_n)]*Y$ Individual well gas heating values to be determined in accordance with BLM regulations.