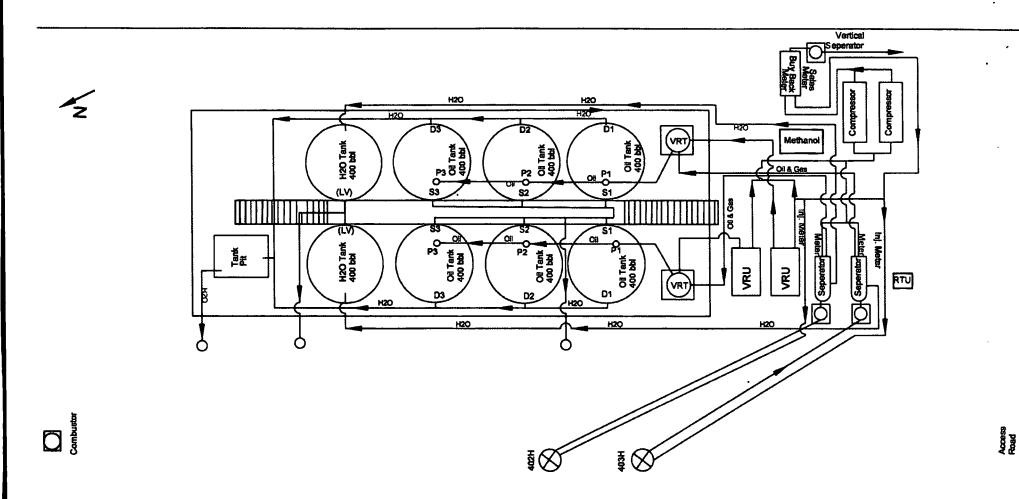

## **DJR Operating LLC**

Blanco Wash Unit 403H Lease # NMNM 41650

Unit Lease # NMNM 137065X API # 30-045-35658 T24N, R9W, Sec 24

(DV)=Drain Valve (SV)≃Sales Valve (PV)=Production Valve (LV)=Load Valve

Production Valves on the Oil Tanks will be sealed during Oil Sales.