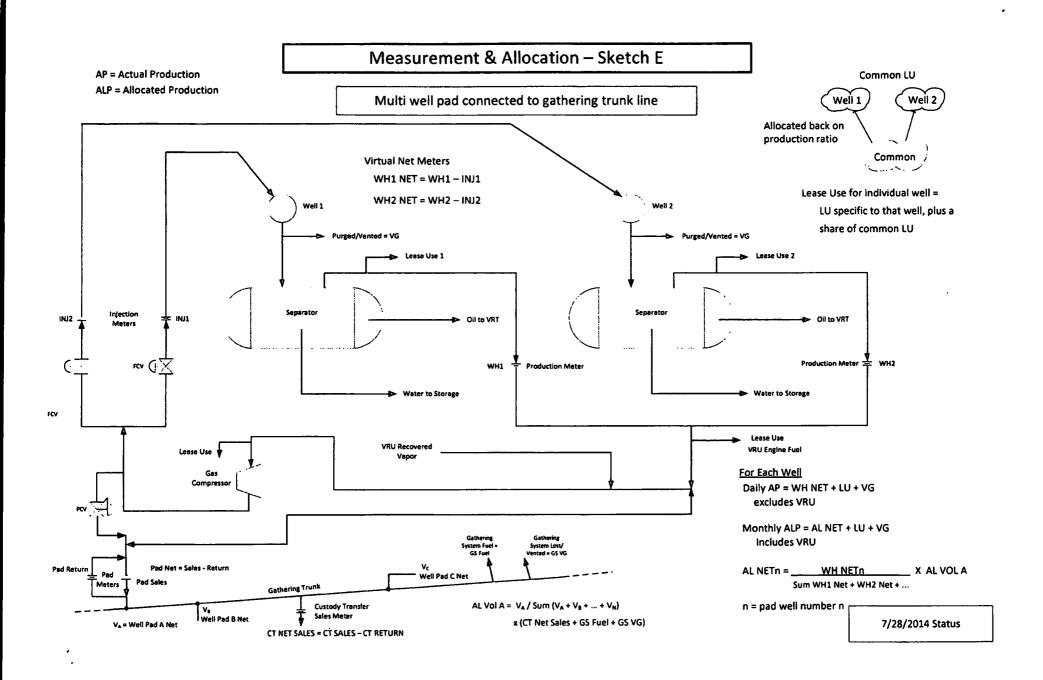

#### **Individual Well Gas Production**

- Allocated Gas production off lease, MCF: {(W<sub>1</sub>-R<sub>1</sub>)/((W<sub>1</sub>-R<sub>1</sub>) +(W<sub>2</sub>-R<sub>2</sub>) +(W<sub>n</sub>-R<sub>n</sub>))} \*(V)
- On lease fuel usage, MCF. Determined from equipment specification and operating conditions. This includes, but is not limited to, compression, vapor recovery unit (VRU) compression, burners, and pump jacks.
- Lost and/or vented gas from well and/or lease equipment, MCF. Calculated using equipment and piping specifications and operating pressures.
- Allocated fuel from gathering system equipment, MCF. The total fuel required to operate gathering system equipment will be allocated to the individual wells benefiting from the equipment using allocation factors determined by {(Wi-Ri)/((Wi-Ri) + (W<sub>2</sub>-R<sub>2</sub>) + (Wn-Rn))}.
- Allocated volume of gas lost and/or vented from the gathering system, gathering system equipment, condensate collection, and water collection in MCF. The total volume will be determined using industry accepted procedures the time of the loss. The total volumes lost and/or vented will be allocated to the individual wells affected using factors determined {(Wi-Ri)/((Wi-Ri) + (W2-R2) + (Wn-Rn))}.

### **Individual Well BTU'S**

• Individual well gas heating values to be determined in accordance with BLM regulations.