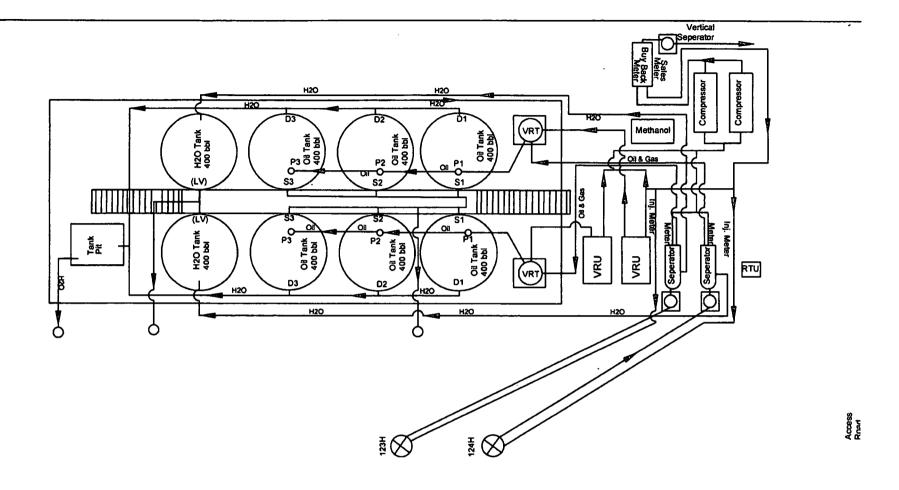

## **DJR Operating LLC**

Crow Canyon Unit 124H Lease # NMNM 54981 Unit Lease # NMNM 135203X API # 30-045-38178 (DV)=Drain Valve (SV)=Sales Valve (PV)=Production Valve (LV)=Load Valve

Production Valves on the Oil Tanks will be sealed during Oil Sales.

#### DJR Operating, LLC Crow Canyon Unit 124H San Juan County, New Mexico