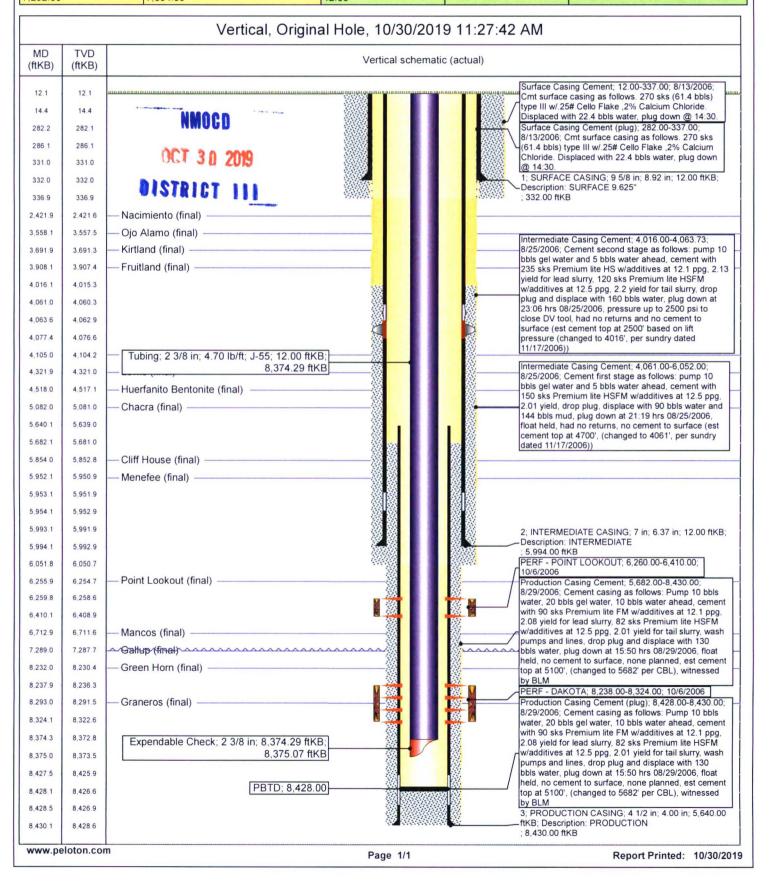

## **Current Schematic - Version 3**

Well Name: CHAMPLIN #5C

| API/UWI<br>3003929616                   | Surface Legal Location<br>M-25-27N-4W | Field Name<br>BASIN |                         |                                | State/Province NEW MEXICO |                                | Well Configuration Type Vertical |
|-----------------------------------------|---------------------------------------|---------------------|-------------------------|--------------------------------|---------------------------|--------------------------------|----------------------------------|
| Ground Elevation (ft) 7 292 00 7 304 00 |                                       |                     | KB-Ground Distance (ft) | KB-Casing Flange Distance (ft) |                           | KB-Tubing Hanger Distance (ft) |                                  |