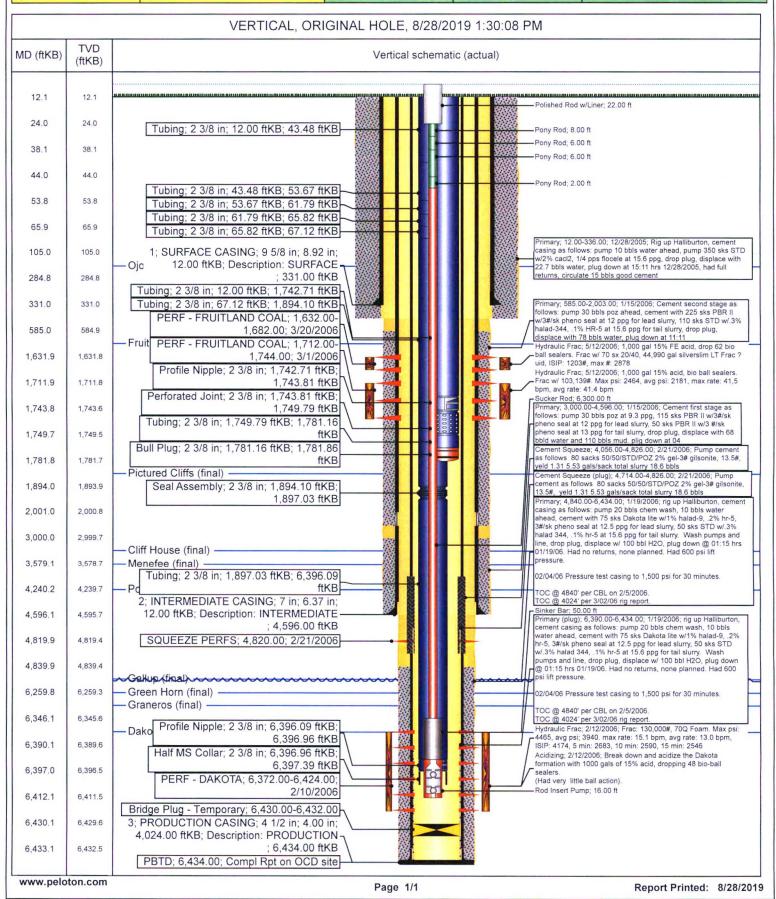

## Hilcorp Energy Company

## **Current Schematic**

Well Name: ALAMO 22 #8

|                                                                       | Surface Legal Location<br>H-22-31N-13W | Field Name<br>BASIN |                                  |                                | State/Province |                                | Well Configuration Type VERTICAL |
|-----------------------------------------------------------------------|----------------------------------------|---------------------|----------------------------------|--------------------------------|----------------|--------------------------------|----------------------------------|
| Ground Elevation (ft) Original KB/RT Elevation (ft) 5,607.00 5,619.00 |                                        |                     | KB-Ground Distance (ft)<br>12.00 | KB-Casing Flange Distance (ft) |                | KB-Tubing Hanger Distance (ft) |                                  |