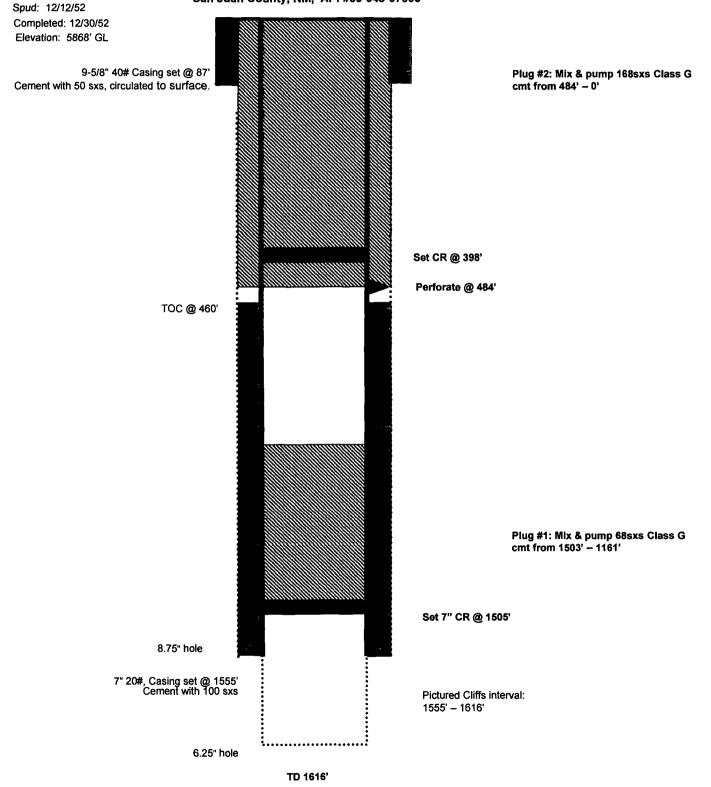

#### **Cement Summary**

**B** P American

Eunice, NM 88231

P.O. Box 1089

٩.

**Plug #1** - (PC and Fruitland top) Mixed and Pump 68sxs (78.2 cuft 13.9 slurry 15.7 ppg) Class G cmt from 1503'KB to 1161'KB. TOC.

**Plug #2** - (Kirtland and 9-5/8" csg. shoe, surface) Mixed and Pump 168sxs (193.2 cuft 34.4 slurry 15.7 ppg) Class G cmt from 484'KB to 0'KB. TOC.

DHM Coordinates - LAT: N 36\*36'57.30898" LONG: W 108\*5'44.17642"

#### Work Detail

| PUX        | Activity                                                                                                                                                                                             |
|------------|------------------------------------------------------------------------------------------------------------------------------------------------------------------------------------------------------|
| 09/24/2018 |                                                                                                                                                                                                      |
| Р          | HSM and JSA, Spot Equip. LOTO Rig and Production Equip.                                                                                                                                              |
| Р          | RU Daylight Pulling and Pumping Unit.                                                                                                                                                                |
| Р          | SITP-25#, SICP-25#, SIBHP-0#, RU blow down line.                                                                                                                                                     |
| Ρ          | ND WH. NU BOP. RU work floor and tbg equip. WH bolts and Lock Down pins for tbg. Hanger, were corroded and seized up.                                                                                |
| Р          | TOOH w/ tbg, 49 joint of 2-3/8", 1 F-Nipple, 1 Mule Joint. EOT @ 1546'KB.                                                                                                                            |
| Ρ          | PU 7" Scrapper, TITH to 1544"KB. TOOH LD Scrapper.                                                                                                                                                   |
| Р          | PU 7" CR, TIH and set @ 1505'KB.                                                                                                                                                                     |
| Ρ          | RU pump to tbg, pump 6 BBLs attempt to PT tbg to 1000#, GOOD TEST. Sting out CR and Circ. 7" csg. w/ 65 BBLs. attempt to pressure test csg. to 1000#. GOOD TEST.                                     |
| Р          | TOOH w/ tbg. LD Setting Tool.                                                                                                                                                                        |
| Ρ          | RU A plus WL, PU CBL tool RIH to 1505'KB. TOC @ around 460' KB, POOH and LD tool, RD WL.                                                                                                             |
| Ρ          | Clean Loc. and SIW, SDFD.                                                                                                                                                                            |
| 09/25/2018 |                                                                                                                                                                                                      |
| Ρ          | HSM and JSA, Check WH pressures, SICP-0#, SIBHP-0#.                                                                                                                                                  |
| Р          | TIH w/ tbg. to 1503'KB, RU pump to tbg., pump 1 BBL to establish Circ.                                                                                                                               |
| Р          | Pumped Plug #1.                                                                                                                                                                                      |
| Р          | LD to 411'KB. and TOOH w/ tbg.                                                                                                                                                                       |
| Ρ          | RU A plus WL, PU 3-1/2" HSC tool. RIH to 484'KB and Perf 3 (0.82) holes, POOH and LD HSC tool, RD WL.                                                                                                |
| Ρ          | PU 7" CR. TIH to 398'KB and Set CR. Sting out CR, RU pump to tbg, pump 1.5<br>BBLs to establish Circ., sting into CR. Pump 20 BBLs to establish Circ. out BH.,<br>Pump 25 BBLs total to Circ. clean. |
| Р          | Pumped Plug #2. 86sxs inside 7" and 82sxs on the outside.                                                                                                                                            |
| Р          | LD and TOOH w/ tbg.                                                                                                                                                                                  |
| Р          | RD work floor and tbg. equip.                                                                                                                                                                        |
| Ρ          | ND BOP, Dig out WH.                                                                                                                                                                                  |
| Ρ          | RU Air saw and cut off WH. tag TOC @ 0'KB. in 7"csg. and @ 2'KB. in 9-5/8" surface csg.                                                                                                              |