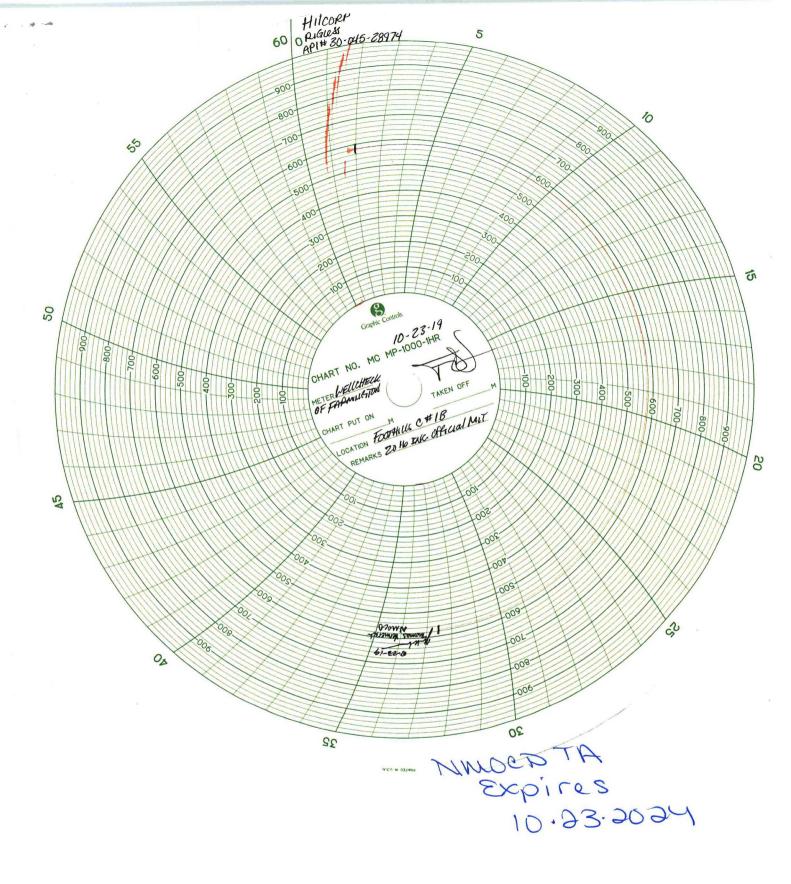

@ 1825'. Load hole w/ packer fluid. PTest to 600 PSI. Good. LD tbg. ND BOP. Install WH. RD BWD 103.

10/23/2019 - RU Wellcheck equip. MIT prod csg to 600 PSI for 30 min. Witnessed by Thomas Vermersch, OCD. Test good.