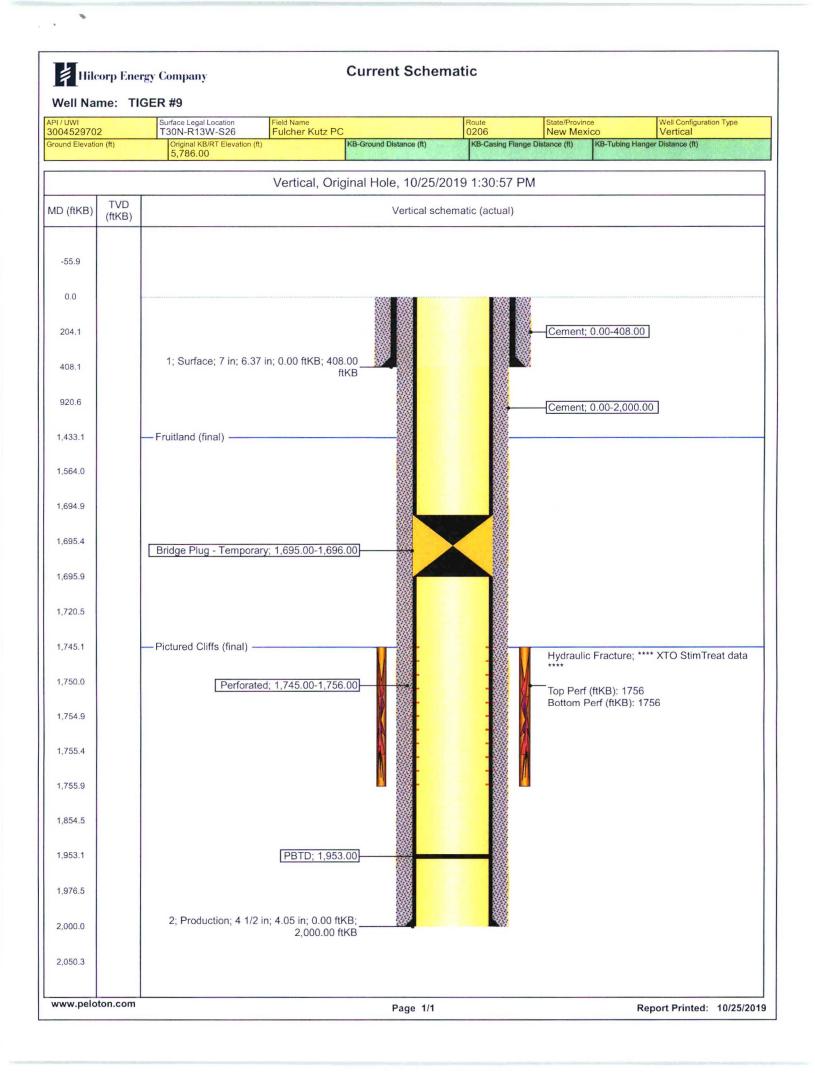

| Form 3160-5<br>(June 2015)                                                          |                                                                                                                                            | UNITED STATE<br>EPARTMENT OF THE I<br>UREAU OF LAND MANA                                                                                                                                                           |                                                               |                                       | FORM APPROVED<br>OMB NO. 1004-0137<br>Expires: January 31, 2018        |                                                                |               |            |  |
|-------------------------------------------------------------------------------------|--------------------------------------------------------------------------------------------------------------------------------------------|--------------------------------------------------------------------------------------------------------------------------------------------------------------------------------------------------------------------|---------------------------------------------------------------|---------------------------------------|------------------------------------------------------------------------|----------------------------------------------------------------|---------------|------------|--|
|                                                                                     | SUNDRY                                                                                                                                     |                                                                                                                                                                                                                    | 5. Lease Serial No.<br>NMSF078213                             |                                       |                                                                        |                                                                |               |            |  |
|                                                                                     | Do not use th<br>abandoned we                                                                                                              |                                                                                                                                                                                                                    | 6. If Indian, Allottee or Tribe Name                          |                                       |                                                                        |                                                                |               |            |  |
|                                                                                     | 7. If Unit or CA/Agreement, Name and/or No.                                                                                                |                                                                                                                                                                                                                    |                                                               |                                       |                                                                        |                                                                |               |            |  |
| 1. Type of Well                                                                     | 1. Type of Well<br>☐ Oil Well                                                                                                              |                                                                                                                                                                                                                    |                                                               |                                       |                                                                        | 8. Well Name and No.<br>TIGER 9                                |               |            |  |
| 2. Name of Ope                                                                      |                                                                                                                                            | Contact:                                                                                                                                                                                                           | MANDI WAL                                                     | KER                                   |                                                                        | 9. API Well No.<br>30-045-29702-00-S1                          |               |            |  |
|                                                                                     | VIS STREET<br>J, TX 77002                                                                                                                  |                                                                                                                                                                                                                    | . (include area code<br>4-5122                                | )                                     | 10. Field and Pool or Exploratory Area<br>FULCHER KUTZ PICTURED CLIFFS |                                                                |               |            |  |
|                                                                                     |                                                                                                                                            | T., R., M., or Survey Description                                                                                                                                                                                  |                                                               | 11. County or Paris                   |                                                                        |                                                                | h, State      |            |  |
|                                                                                     | 0N R13W SWSW 1<br>N Lat, 108.180077                                                                                                        | 0<br>Dic                                                                                                                                                                                                           | CT 3 0 2019                                                   | SAN JUAN COUNTY, NM                   |                                                                        |                                                                |               |            |  |
| 12                                                                                  | . CHECK THE A                                                                                                                              | PPROPRIATE BOX(ES)                                                                                                                                                                                                 | TO INDICA                                                     | TE NATURE C                           | F NOTICE,                                                              | REPORT, OR OTH                                                 | ER DAT        | A          |  |
| TYPE OF                                                                             | SUBMISSION                                                                                                                                 |                                                                                                                                                                                                                    |                                                               | TYPE O                                | F ACTION                                                               |                                                                |               |            |  |
| V D Notice of                                                                       | Intent                                                                                                                                     | Acidize                                                                                                                                                                                                            | 🗖 Dee                                                         | pen                                   | Product                                                                | ion (Start/Resume)                                             | U Water       | r Shut-Off |  |
| IL                                                                                  |                                                                                                                                            | □ Alter Casing                                                                                                                                                                                                     | 🗖 Нус                                                         | raulic Fracturing                     | Reclam                                                                 | ation 🗖 Well Inte                                              |               | Integrity  |  |
| Subseque                                                                            | ent Report                                                                                                                                 | Casing Repair                                                                                                                                                                                                      | □ Nev                                                         | v Construction                        | Recomp                                                                 | olete                                                          | Other         |            |  |
| Final Aba                                                                           | andonment Notice                                                                                                                           | <ul><li>Change Plans</li><li>Convert to Injection</li></ul>                                                                                                                                                        |                                                               |                                       |                                                                        | Temporarily Abandon<br>Water Disposal                          |               |            |  |
| testing has be<br>determined th<br>Hilcorp Ene<br>10/11/2019<br>FUNCTION<br>PLUG TO | en completed. Final Al<br>nat the site is ready for f<br>ergy has TA'd the a<br>D: SICP: 0, SIBHP:<br>N TST BOP. TST G<br>600 PSI FOR 10 M | d operations. If the operation re<br>bandonment Notices must be fil<br>inal inspection.<br>above mentioned well.<br>0. MIRU. ND WH. LATCH<br>GOOD. TOOH W/PROD T<br>INS. TEST GOOD. ND B<br>OD CSG TO 600 PSI F/30 | led only after all<br>H ONTO ROE<br>BG. TIH W/C<br>OP. NU WH. | ASSEMBLY. U<br>IBP, SET @ 169<br>SIW. | ding reclamatio<br>NSET DH R<br>36. PT 4 1/2''                         | n, have been completed a<br>OD PMP. NU BOP.<br>PROD TBG & BRID | nd the opera  | itor has   |  |
| 14. I hereby cer                                                                    | tify that the foregoing is                                                                                                                 | Electronic Submission #                                                                                                                                                                                            |                                                               | d by the BLM We<br>ANY, sent to the   |                                                                        | n System                                                       |               |            |  |
|                                                                                     | Committed to AFMSS for p                                                                                                                   | OE KILLINS on 10/28/2019 (19JH0138SE)                                                                                                                                                                              |                                                               |                                       |                                                                        |                                                                |               |            |  |
| Name (Printe                                                                        | ALKER                                                                                                                                      | Title OPERA                                                                                                                                                                                                        | ATIONS REC                                                    | GULATORY TECH -                       | S                                                                      |                                                                |               |            |  |
| Signature                                                                           | (Electronic                                                                                                                                | Submission)                                                                                                                                                                                                        |                                                               | Date 10/25/2                          | .019                                                                   |                                                                |               |            |  |
|                                                                                     |                                                                                                                                            | THIS SPACE FO                                                                                                                                                                                                      | OR FEDERA                                                     | L OR STATE                            | OFFICE U                                                               | SE                                                             |               |            |  |
| Approved By                                                                         | ACCEPT                                                                                                                                     | ED                                                                                                                                                                                                                 | JOE KILLINS<br>TitleENGINEER Date 10/28/20                    |                                       |                                                                        | e 10/28/2019                                                   |               |            |  |
| certify that the app                                                                | roval, if any, are attache<br>plicant holds legal or equile the applicant to condu                                                         | ed. Approval of this notice does<br>uitable title to those rights in the<br>act operations thereon.                                                                                                                | Office Farmington                                             |                                       |                                                                        |                                                                |               |            |  |
|                                                                                     |                                                                                                                                            | U.S.C. Section 1212, make it a statements or representations as                                                                                                                                                    |                                                               |                                       |                                                                        | ake to any department or a                                     | agency of the | e United   |  |
| (Instructions on pa                                                                 | age 2)<br>** BLM REV                                                                                                                       | ISED ** BLM REVISE                                                                                                                                                                                                 | D ** BL <mark>M</mark> RI                                     |                                       |                                                                        | ** BLM REVISED                                                 | ) **          |            |  |
|                                                                                     |                                                                                                                                            |                                                                                                                                                                                                                    |                                                               | Pr                                    |                                                                        |                                                                |               |            |  |