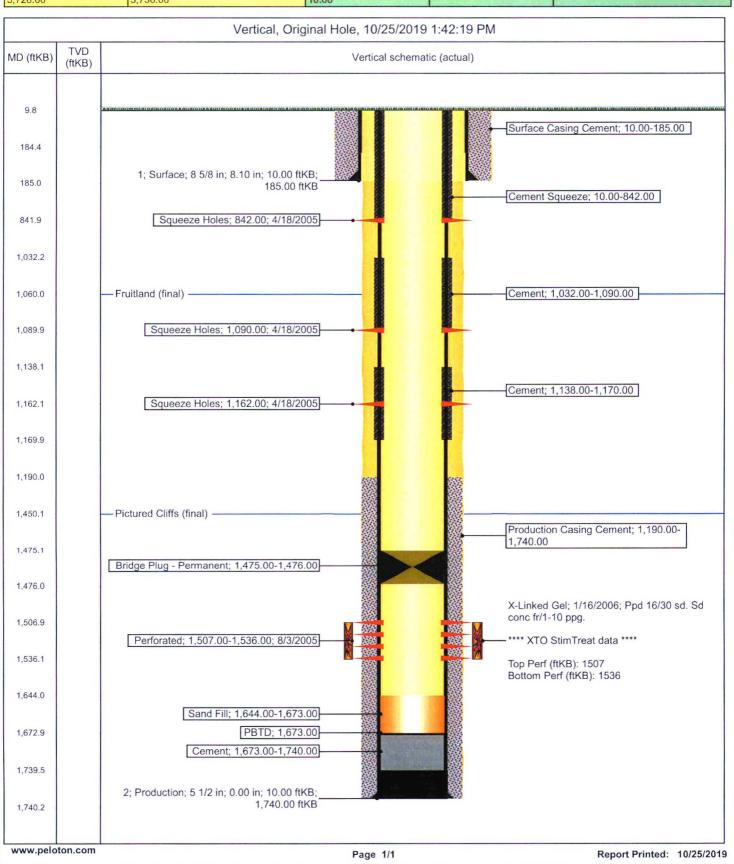

|                            |                                |                                      |                                                       |                                        |                                        |  |

<sup>(</sup>Instructions on page 2)
\*\* BLM REVISED \*\* BLM REVISED \*\* BLM REVISED \*\* BLM REVISED \*\*





## **Current Schematic**

Well Name: WF FEDERAL 1 #1