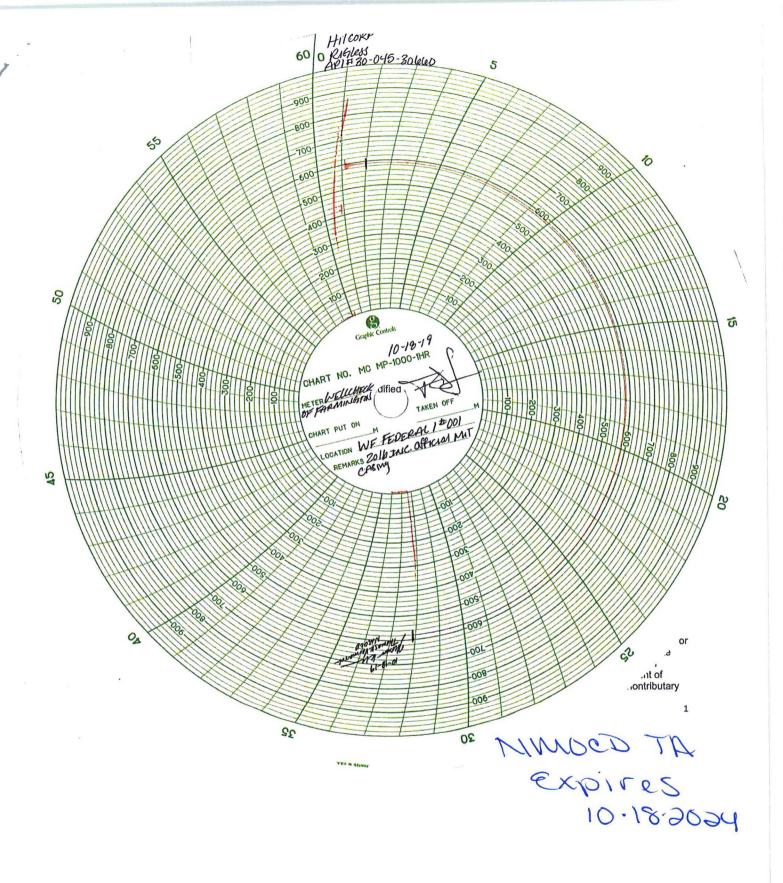

## **UNITED STATES** DEPARTMENT OF THE INTERIOR BUREAU OF LAND MANAGEMENT

| FORM APPROVED             |
|---------------------------|
| OMB NO. 1004-0137         |
| Expires: January 31, 2018 |

|                                                                                                                                                                                                                                                                                                                                                                                                                                                                                                                                                                                                                                                                                                                                                                                                                                                                                                                                                                                                                                                                                                                                                                                                                                                                                   | NOTICES AND REPO           |                                | ELLS                                 |                                                       | 5. Lease Serial No.<br>NMNM101552      |                                        |  |
|-----------------------------------------------------------------------------------------------------------------------------------------------------------------------------------------------------------------------------------------------------------------------------------------------------------------------------------------------------------------------------------------------------------------------------------------------------------------------------------------------------------------------------------------------------------------------------------------------------------------------------------------------------------------------------------------------------------------------------------------------------------------------------------------------------------------------------------------------------------------------------------------------------------------------------------------------------------------------------------------------------------------------------------------------------------------------------------------------------------------------------------------------------------------------------------------------------------------------------------------------------------------------------------|----------------------------|--------------------------------|--------------------------------------|-------------------------------------------------------|----------------------------------------|----------------------------------------|--|
| Do not use this form for proposals to drill or to re-enter an abandoned well. Use form 3160-3 (APD) for such proposals.                                                                                                                                                                                                                                                                                                                                                                                                                                                                                                                                                                                                                                                                                                                                                                                                                                                                                                                                                                                                                                                                                                                                                           |                            |                                |                                      | 6. If Indian, Allottee o                              | r Tribe Name                           |                                        |  |
| SUBMIT IN TRIPLICATE - Other instructions on page 2                                                                                                                                                                                                                                                                                                                                                                                                                                                                                                                                                                                                                                                                                                                                                                                                                                                                                                                                                                                                                                                                                                                                                                                                                               |                            |                                |                                      |                                                       | 7. If Unit or CA/Agree                 | ement, Name and/or No.                 |  |
| Type of Well                                                                                                                                                                                                                                                                                                                                                                                                                                                                                                                                                                                                                                                                                                                                                                                                                                                                                                                                                                                                                                                                                                                                                                                                                                                                      |                            |                                |                                      |                                                       | 8. Well Name and No.<br>WF FEDERAL 1 1 | ************************************** |  |
| 2. Name of Operator HILCORP ENERGY COMPANY  Contact: MANDI WALKER E-Mail: mwalker@hilcorp.com                                                                                                                                                                                                                                                                                                                                                                                                                                                                                                                                                                                                                                                                                                                                                                                                                                                                                                                                                                                                                                                                                                                                                                                     |                            |                                |                                      |                                                       | 9. API Well No.<br>30-045-30660-00-S1  |                                        |  |
| 3a. Address<br>1111 TRAVIS STREET<br>HOUSTON, TX 77002                                                                                                                                                                                                                                                                                                                                                                                                                                                                                                                                                                                                                                                                                                                                                                                                                                                                                                                                                                                                                                                                                                                                                                                                                            | 3b. Phone No<br>Ph: 505-32 | . (include area code<br>4-5122 | e)                                   | 10. Field and Pool or Exploratory Area<br>HARPER HILL |                                        |                                        |  |
| 4. Location of Well (Footage, Sec., T., R., M., or Survey Description)                                                                                                                                                                                                                                                                                                                                                                                                                                                                                                                                                                                                                                                                                                                                                                                                                                                                                                                                                                                                                                                                                                                                                                                                            |                            |                                | NMOCD                                | - Andrews                                             | 11. County or Parish, S                | State                                  |  |
| Sec 1 T30N R14W NESW 19<br>36.841011 N Lat, 108.264197                                                                                                                                                                                                                                                                                                                                                                                                                                                                                                                                                                                                                                                                                                                                                                                                                                                                                                                                                                                                                                                                                                                                                                                                                            | 00                         | CT 3 0 2019                    |                                      | SAN JUAN COUNTY, NM                                   |                                        |                                        |  |
| 12. CHECK THE A                                                                                                                                                                                                                                                                                                                                                                                                                                                                                                                                                                                                                                                                                                                                                                                                                                                                                                                                                                                                                                                                                                                                                                                                                                                                   | PPROPRIATE BOX(ES)         | TO INBIGN                      | ir na turejo                         | F NOTICE,                                             | REPORT, OR OTH                         | IER DATA                               |  |
| TYPE OF SUBMISSION                                                                                                                                                                                                                                                                                                                                                                                                                                                                                                                                                                                                                                                                                                                                                                                                                                                                                                                                                                                                                                                                                                                                                                                                                                                                |                            | TYPE OF ACTION                 |                                      |                                                       |                                        |                                        |  |
| □ Notice of Intent □ Acidize                                                                                                                                                                                                                                                                                                                                                                                                                                                                                                                                                                                                                                                                                                                                                                                                                                                                                                                                                                                                                                                                                                                                                                                                                                                      |                            | ☐ Dee                          | eepen Produ                          |                                                       | on (Start/Resume)                      | ☐ Water Shut-Off                       |  |
| (                                                                                                                                                                                                                                                                                                                                                                                                                                                                                                                                                                                                                                                                                                                                                                                                                                                                                                                                                                                                                                                                                                                                                                                                                                                                                 | ☐ Alter Casing             |                                | raulic Fracturing                    | ☐ Reclama                                             | tion                                   | ■ Well Integrity                       |  |
| Subsequent Report                                                                                                                                                                                                                                                                                                                                                                                                                                                                                                                                                                                                                                                                                                                                                                                                                                                                                                                                                                                                                                                                                                                                                                                                                                                                 | ☐ Casing Repair            | ■ New                          | Construction                         | ☐ Recomp                                              | lete                                   | ☐ Other                                |  |
| ☐ Final Abandonment Notice                                                                                                                                                                                                                                                                                                                                                                                                                                                                                                                                                                                                                                                                                                                                                                                                                                                                                                                                                                                                                                                                                                                                                                                                                                                        | ☐ Change Plans             | Plug                           | and Abandon                          | ▼ Tempora                                             | arily Abandon                          |                                        |  |
|                                                                                                                                                                                                                                                                                                                                                                                                                                                                                                                                                                                                                                                                                                                                                                                                                                                                                                                                                                                                                                                                                                                                                                                                                                                                                   | ☐ Convert to Injection     | Plug                           | Back                                 | ☐ Water D                                             | isposal                                |                                        |  |
| 13. Describe Proposed or Completed Operation: Clearly state all pertinent details, including estimated starting date of any proposed work and approximate duration thereof. If the proposal is to deepen directionally or recomplete horizontally, give subsurface locations and measured and true vertical depths of all pertinent markers and zones. Attach the Bond under which the work will be performed or provide the Bond No. on file with BLM/BIA. Required subsequent reports must be filed within 30 days following completion of the involved operations. If the operation results in a multiple completion or recompletion in a new interval, a Form 3160-4 must be filed once testing has been completed. Final Abandonment Notices must be filed only after all requirements, including reclamation, have been completed and the operator has determined that the site is ready for final inspection.  Hilcorp Energy has TA'd the above mentioned well.  10/7/2019: SICP: 0, SIBHP: 0. MIRU.  10/8/2019: ND WH. NU BOP. PT,TST GOOD. TIH W/CIBP, SET @ 1475'. PT 4 1/2" PROD TBG & BRIDGE PLUG TO 600 PSI FOR 10 MINS. TEST GOOD. ND BOP. NU WH. SIW.  10/18/2019: RU WC. MIT PROD CSG TO 600 PSI F/30 MINS, TST GOOD. WITHNESSED BY THOMAS VERMERSCH FROM NMOCD. |                            |                                |                                      |                                                       |                                        |                                        |  |
| 14. I hereby certify that the foregoing is true and correct.  Electronic Submission #489957 verified by the BLM Well Information System  For HILCORP ENERGY COMPANY, sent to the Farmington  Committed to AFMSS for processing by JOE KILLINS on 10/28/2019 (19JH0146SE)  Name (Printed/Typed) MANDI WALKER  Title OPERATIONS REGULATORY TECH - S                                                                                                                                                                                                                                                                                                                                                                                                                                                                                                                                                                                                                                                                                                                                                                                                                                                                                                                                 |                            |                                |                                      |                                                       |                                        |                                        |  |
|                                                                                                                                                                                                                                                                                                                                                                                                                                                                                                                                                                                                                                                                                                                                                                                                                                                                                                                                                                                                                                                                                                                                                                                                                                                                                   |                            |                                |                                      |                                                       |                                        |                                        |  |
| Signature (Electronic Submission) Date 10/25/2019                                                                                                                                                                                                                                                                                                                                                                                                                                                                                                                                                                                                                                                                                                                                                                                                                                                                                                                                                                                                                                                                                                                                                                                                                                 |                            |                                |                                      |                                                       |                                        |                                        |  |
| THIS SPACE FOR FEDERAL OR STATE OFFICE USE                                                                                                                                                                                                                                                                                                                                                                                                                                                                                                                                                                                                                                                                                                                                                                                                                                                                                                                                                                                                                                                                                                                                                                                                                                        |                            |                                |                                      |                                                       |                                        |                                        |  |
| Approved By ACCEPTED                                                                                                                                                                                                                                                                                                                                                                                                                                                                                                                                                                                                                                                                                                                                                                                                                                                                                                                                                                                                                                                                                                                                                                                                                                                              |                            |                                | JOE KILL<br><sub>Title</sub> ENGINEE | INS<br>ER                                             |                                        | Date 10/28/2019                        |  |
|                                                                                                                                                                                                                                                                                                                                                                                                                                                                                                                                                                                                                                                                                                                                                                                                                                                                                                                                                                                                                                                                                                                                                                                                                                                                                   |                            |                                |                                      | gton                                                  |                                        |                                        |  |
| Title 18 U.S.C. Section 1001 and Title 43 U.S.C. Section 1212, make it a crime for any person knowingly and willfully to make to any department or agency of the United States any false, fictitious or fraudulent statements or representations as to any matter within its jurisdiction.                                                                                                                                                                                                                                                                                                                                                                                                                                                                                                                                                                                                                                                                                                                                                                                                                                                                                                                                                                                        |                            |                                |                                      |                                                       |                                        |                                        |  |