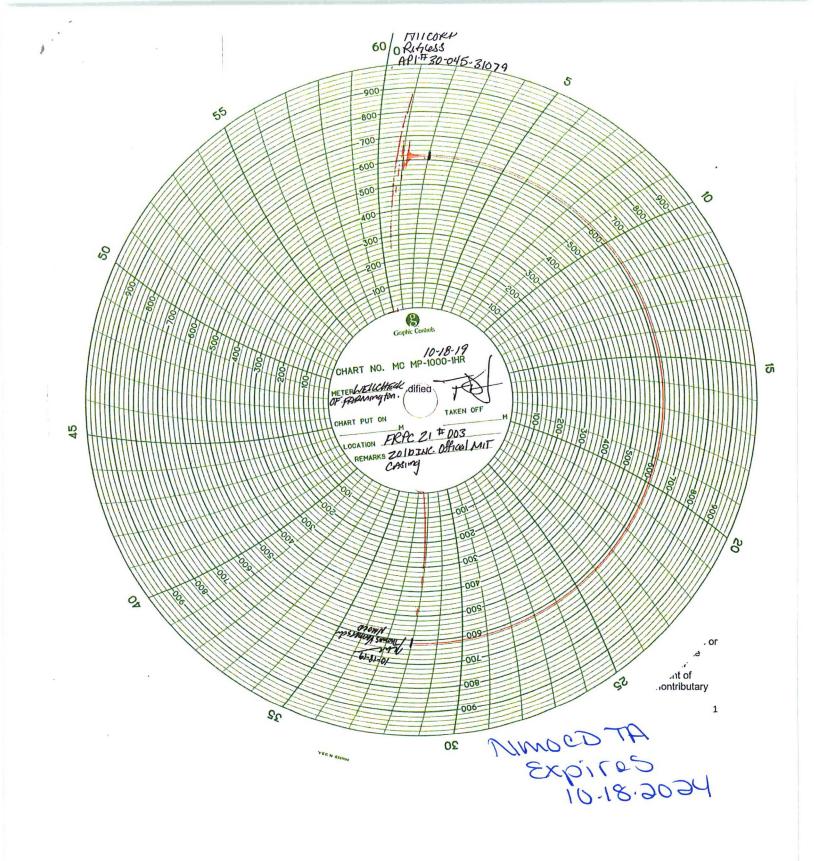

| Form 3160-5                                                                                                                                                                                                                                                                                                                                                                                                                                                                                                                                                                                                                                                                                                                                                                                                                                                                                                                                                                                                                                                                                                                                                                                                                                                                                                                                                                                                                                                                                                                                                                                                                                                                                                                                                                                                                                                                                                                                                                                                                                                                                                                       | UNITED STATES                                                         | S                                   |                                             |                                                                     |                                                                                      | APPROV    |                  |  |
|-----------------------------------------------------------------------------------------------------------------------------------------------------------------------------------------------------------------------------------------------------------------------------------------------------------------------------------------------------------------------------------------------------------------------------------------------------------------------------------------------------------------------------------------------------------------------------------------------------------------------------------------------------------------------------------------------------------------------------------------------------------------------------------------------------------------------------------------------------------------------------------------------------------------------------------------------------------------------------------------------------------------------------------------------------------------------------------------------------------------------------------------------------------------------------------------------------------------------------------------------------------------------------------------------------------------------------------------------------------------------------------------------------------------------------------------------------------------------------------------------------------------------------------------------------------------------------------------------------------------------------------------------------------------------------------------------------------------------------------------------------------------------------------------------------------------------------------------------------------------------------------------------------------------------------------------------------------------------------------------------------------------------------------------------------------------------------------------------------------------------------------|-----------------------------------------------------------------------|-------------------------------------|---------------------------------------------|---------------------------------------------------------------------|--------------------------------------------------------------------------------------|-----------|------------------|--|
| (June 2015)<br>DEPARTMENT OF THE INTERIOR<br>BUREAU OF LAND MANAGEMENT<br>SUNDRY NOTICES AND REPORTS ON WELLS<br>Do not use this form for proposals to drill or to re-enter an<br>abandoned well. Use form 3160-3 (APD) for such proposals.                                                                                                                                                                                                                                                                                                                                                                                                                                                                                                                                                                                                                                                                                                                                                                                                                                                                                                                                                                                                                                                                                                                                                                                                                                                                                                                                                                                                                                                                                                                                                                                                                                                                                                                                                                                                                                                                                       |                                                                       |                                     |                                             |                                                                     | OMB NO. 1004-0137<br>Expires: January 31, 2018<br>5. Lease Serial No.<br>NMNM0468128 |           |                  |  |
|                                                                                                                                                                                                                                                                                                                                                                                                                                                                                                                                                                                                                                                                                                                                                                                                                                                                                                                                                                                                                                                                                                                                                                                                                                                                                                                                                                                                                                                                                                                                                                                                                                                                                                                                                                                                                                                                                                                                                                                                                                                                                                                                   |                                                                       |                                     |                                             |                                                                     |                                                                                      |           |                  |  |
|                                                                                                                                                                                                                                                                                                                                                                                                                                                                                                                                                                                                                                                                                                                                                                                                                                                                                                                                                                                                                                                                                                                                                                                                                                                                                                                                                                                                                                                                                                                                                                                                                                                                                                                                                                                                                                                                                                                                                                                                                                                                                                                                   |                                                                       |                                     |                                             |                                                                     | SUBMIT IN TRIPLICATE - Other instructions on page 2                                  |           |                  |  |
| <ol> <li>Type of Well</li> <li>□ Oil Well</li> <li>□ Gas Well</li> <li>□ Other</li> </ol>                                                                                                                                                                                                                                                                                                                                                                                                                                                                                                                                                                                                                                                                                                                                                                                                                                                                                                                                                                                                                                                                                                                                                                                                                                                                                                                                                                                                                                                                                                                                                                                                                                                                                                                                                                                                                                                                                                                                                                                                                                         | 8. Well Name and No.<br>F-RPC 21 3                                    |                                     |                                             |                                                                     |                                                                                      |           |                  |  |
| 2. Name of Operator<br>HILCORP ENERGY COMPAN                                                                                                                                                                                                                                                                                                                                                                                                                                                                                                                                                                                                                                                                                                                                                                                                                                                                                                                                                                                                                                                                                                                                                                                                                                                                                                                                                                                                                                                                                                                                                                                                                                                                                                                                                                                                                                                                                                                                                                                                                                                                                      | MANDI WAL                                                             | KER                                 | 9. API Well No.<br>30-045-31079-00-S1       |                                                                     |                                                                                      |           |                  |  |
| 3a. Address<br>1111 TRAVIS STREET<br>HOUSTON, TX 77002                                                                                                                                                                                                                                                                                                                                                                                                                                                                                                                                                                                                                                                                                                                                                                                                                                                                                                                                                                                                                                                                                                                                                                                                                                                                                                                                                                                                                                                                                                                                                                                                                                                                                                                                                                                                                                                                                                                                                                                                                                                                            | 3b. Phone No. (include area code)<br>Ph: 505-324-5122                 |                                     |                                             | 10. Field and Pool or Exploratory Area<br>WEST KUTZ PICTURED CLIFFS |                                                                                      |           |                  |  |
| 4. Location of Well (Footage, Sec., T.                                                                                                                                                                                                                                                                                                                                                                                                                                                                                                                                                                                                                                                                                                                                                                                                                                                                                                                                                                                                                                                                                                                                                                                                                                                                                                                                                                                                                                                                                                                                                                                                                                                                                                                                                                                                                                                                                                                                                                                                                                                                                            | <b>NMOCD</b>                                                          |                                     |                                             | 11. County or Parish, State                                         |                                                                                      |           |                  |  |
| Sec 21 T29N R13W SWSW 76<br>36.707032 N Lat, 108.218359                                                                                                                                                                                                                                                                                                                                                                                                                                                                                                                                                                                                                                                                                                                                                                                                                                                                                                                                                                                                                                                                                                                                                                                                                                                                                                                                                                                                                                                                                                                                                                                                                                                                                                                                                                                                                                                                                                                                                                                                                                                                           | 001                                                                   | 30 2019                             | SAN JUAN COUNTY, NM                         |                                                                     |                                                                                      |           |                  |  |
| 12. CHECK THE AP                                                                                                                                                                                                                                                                                                                                                                                                                                                                                                                                                                                                                                                                                                                                                                                                                                                                                                                                                                                                                                                                                                                                                                                                                                                                                                                                                                                                                                                                                                                                                                                                                                                                                                                                                                                                                                                                                                                                                                                                                                                                                                                  | PROPRIATE BOX(ES)                                                     | TONISE                              | THENATURE O                                 | F NOTICE,                                                           | REPORT, OR OTH                                                                       | HER DA    | АТА              |  |
| TYPE OF SUBMISSION                                                                                                                                                                                                                                                                                                                                                                                                                                                                                                                                                                                                                                                                                                                                                                                                                                                                                                                                                                                                                                                                                                                                                                                                                                                                                                                                                                                                                                                                                                                                                                                                                                                                                                                                                                                                                                                                                                                                                                                                                                                                                                                | TYPE OF ACTION                                                        |                                     |                                             |                                                                     |                                                                                      |           |                  |  |
| □ Notice of Intent                                                                                                                                                                                                                                                                                                                                                                                                                                                                                                                                                                                                                                                                                                                                                                                                                                                                                                                                                                                                                                                                                                                                                                                                                                                                                                                                                                                                                                                                                                                                                                                                                                                                                                                                                                                                                                                                                                                                                                                                                                                                                                                | □ Acidize                                                             | Dee                                 | pen                                         | □ Production (Start/Resume)                                         |                                                                                      | D Wa      | ater Shut-Off    |  |
| 1/                                                                                                                                                                                                                                                                                                                                                                                                                                                                                                                                                                                                                                                                                                                                                                                                                                                                                                                                                                                                                                                                                                                                                                                                                                                                                                                                                                                                                                                                                                                                                                                                                                                                                                                                                                                                                                                                                                                                                                                                                                                                                                                                | □ Alter Casing                                                        | 🗖 Hyd                               | Hydraulic Fracturing                        |                                                                     | □ Reclamation                                                                        |           | U Well Integrity |  |
| Subsequent Report                                                                                                                                                                                                                                                                                                                                                                                                                                                                                                                                                                                                                                                                                                                                                                                                                                                                                                                                                                                                                                                                                                                                                                                                                                                                                                                                                                                                                                                                                                                                                                                                                                                                                                                                                                                                                                                                                                                                                                                                                                                                                                                 | Casing Repair                                                         | _                                   | □ New Construction                          |                                                                     | □ Recomplete                                                                         |           | her              |  |
| Final Abandonment Notice                                                                                                                                                                                                                                                                                                                                                                                                                                                                                                                                                                                                                                                                                                                                                                                                                                                                                                                                                                                                                                                                                                                                                                                                                                                                                                                                                                                                                                                                                                                                                                                                                                                                                                                                                                                                                                                                                                                                                                                                                                                                                                          | <ul> <li>Change Plans</li> <li>Convert to Injection</li> </ul>        |                                     |                                             |                                                                     | nporarily Abandon<br>ter Disposal                                                    |           |                  |  |
| Hilcorp Energy has TA'd the at<br>10/8/2019: SICP: 0, SIBHP: 0.<br>10/9/2019: SICP: 0, SIBHP: 0.<br>FOR 10 MINS. TEST GOOD. I<br>10/18/2019: RU WC. MIT PRO<br>NMOCD.                                                                                                                                                                                                                                                                                                                                                                                                                                                                                                                                                                                                                                                                                                                                                                                                                                                                                                                                                                                                                                                                                                                                                                                                                                                                                                                                                                                                                                                                                                                                                                                                                                                                                                                                                                                                                                                                                                                                                             | MIRU. UNLAND RODS.<br>TIH W/CIBP, SET @ 90<br>ND BOP. NU WH. SIW.     | 0'. PT 4 1/2"                       | PROD TBG & BI                               | RIDGE PLU                                                           | G TO 600 PSI                                                                         | SCH FR    | ОМ               |  |
| 14. I hereby certify that the foregoing is<br>Constructed Construction Co | Electronic Submission #<br>For HILCORP El<br>ommitted to AFMSS for pr | NERGY COMP                          | ANY, sent to the<br>IOE KILLINS on 1        | Farmington<br>0/28/2019 (19                                         |                                                                                      | S         |                  |  |
| Signature (Electronic Si                                                                                                                                                                                                                                                                                                                                                                                                                                                                                                                                                                                                                                                                                                                                                                                                                                                                                                                                                                                                                                                                                                                                                                                                                                                                                                                                                                                                                                                                                                                                                                                                                                                                                                                                                                                                                                                                                                                                                                                                                                                                                                          |                                                                       | Date 10/25/2019                     |                                             |                                                                     |                                                                                      |           |                  |  |
|                                                                                                                                                                                                                                                                                                                                                                                                                                                                                                                                                                                                                                                                                                                                                                                                                                                                                                                                                                                                                                                                                                                                                                                                                                                                                                                                                                                                                                                                                                                                                                                                                                                                                                                                                                                                                                                                                                                                                                                                                                                                                                                                   | THIS SPACE FC                                                         | OR FEDERA                           |                                             |                                                                     | SE                                                                                   |           |                  |  |
| Approved By ACCEPTED                                                                                                                                                                                                                                                                                                                                                                                                                                                                                                                                                                                                                                                                                                                                                                                                                                                                                                                                                                                                                                                                                                                                                                                                                                                                                                                                                                                                                                                                                                                                                                                                                                                                                                                                                                                                                                                                                                                                                                                                                                                                                                              |                                                                       |                                     | JOE KILLI<br>TitleENGINEE                   | NS<br>R                                                             |                                                                                      | Г         | Date 10/28/2019  |  |
| Conditions of approval, if any, are attached<br>certify that the applicant holds legal or equi<br>which would entitle the applicant to conduc                                                                                                                                                                                                                                                                                                                                                                                                                                                                                                                                                                                                                                                                                                                                                                                                                                                                                                                                                                                                                                                                                                                                                                                                                                                                                                                                                                                                                                                                                                                                                                                                                                                                                                                                                                                                                                                                                                                                                                                     | itable title to those rights in the                                   |                                     | Office Farming                              | ton                                                                 |                                                                                      |           |                  |  |
| Title 18 U.S.C. Section 1001 and Title 43 U<br>States any false, fictitious or fraudulent st                                                                                                                                                                                                                                                                                                                                                                                                                                                                                                                                                                                                                                                                                                                                                                                                                                                                                                                                                                                                                                                                                                                                                                                                                                                                                                                                                                                                                                                                                                                                                                                                                                                                                                                                                                                                                                                                                                                                                                                                                                      | J.S.C. Section 1212, make it a tatements or representations as        | crime for any pe<br>to any matter w | erson knowingly and ithin its jurisdiction. | willfully to ma                                                     | ke to any department or                                                              | agency of | the United       |  |
| (Instructions on page 2) ** BLM REVI                                                                                                                                                                                                                                                                                                                                                                                                                                                                                                                                                                                                                                                                                                                                                                                                                                                                                                                                                                                                                                                                                                                                                                                                                                                                                                                                                                                                                                                                                                                                                                                                                                                                                                                                                                                                                                                                                                                                                                                                                                                                                              | SED ** BLM REVISED                                                    | D** BLM R                           | EVISED ** BL                                |                                                                     | ** BLM REVISE                                                                        | D **      |                  |  |
|                                                                                                                                                                                                                                                                                                                                                                                                                                                                                                                                                                                                                                                                                                                                                                                                                                                                                                                                                                                                                                                                                                                                                                                                                                                                                                                                                                                                                                                                                                                                                                                                                                                                                                                                                                                                                                                                                                                                                                                                                                                                                                                                   |                                                                       |                                     |                                             |                                                                     |                                                                                      | -         |                  |  |
|                                                                                                                                                                                                                                                                                                                                                                                                                                                                                                                                                                                                                                                                                                                                                                                                                                                                                                                                                                                                                                                                                                                                                                                                                                                                                                                                                                                                                                                                                                                                                                                                                                                                                                                                                                                                                                                                                                                                                                                                                                                                                                                                   |                                                                       | 1 1                                 |                                             |                                                                     |                                                                                      |           | 7                |  |