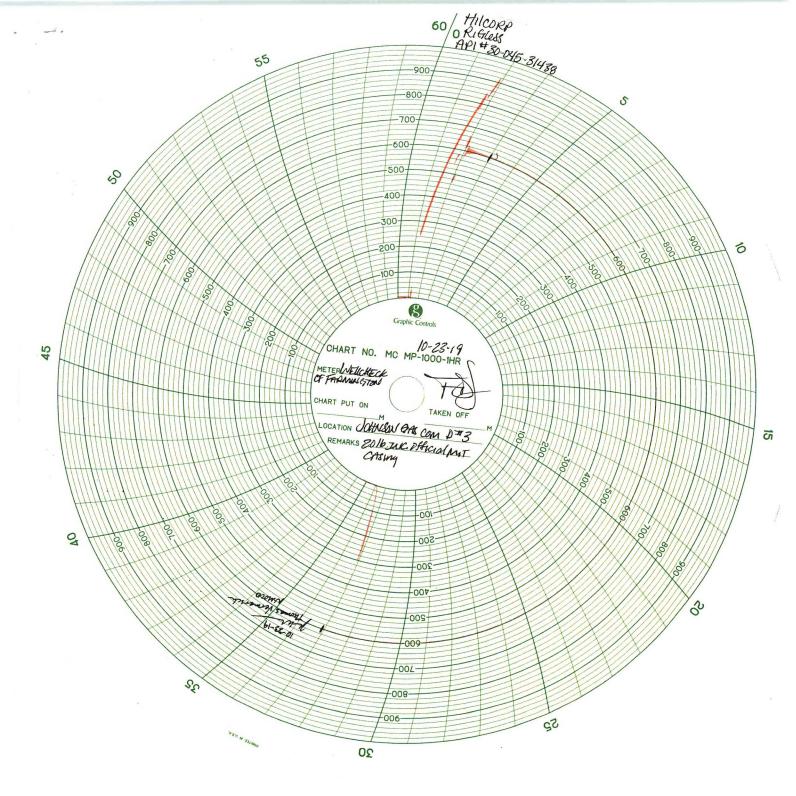

## DEPARTMENT OF THE INTERIOR BUREAU OF LAND MANAGEMENT

FORM APPROVED OMB NO. 1004-0137 Expires: January 31, 2018

| 5. | Lease Serial No. |
|----|------------------|
|    | NMSF081239       |

| SUNDRY NOTICES AND R                                                                                                                                                                                                                                                                                                                                                                                                                                                                                                                                          |                                         | NMSF081239                                             |                             |                                                                |                   |  |  |  |  |  |  |
|---------------------------------------------------------------------------------------------------------------------------------------------------------------------------------------------------------------------------------------------------------------------------------------------------------------------------------------------------------------------------------------------------------------------------------------------------------------------------------------------------------------------------------------------------------------|-----------------------------------------|--------------------------------------------------------|-----------------------------|----------------------------------------------------------------|-------------------|--|--|--|--|--|--|
| Do not use this form for proposa abandoned well. Use form 3160-3                                                                                                                                                                                                                                                                                                                                                                                                                                                                                              |                                         | 6. If Indian, Allottee or T                            | ribe Name                   |                                                                |                   |  |  |  |  |  |  |
| SUBMIT IN TRIPLICATE - Othe                                                                                                                                                                                                                                                                                                                                                                                                                                                                                                                                   |                                         | 7. If Unit or CA/Agreement, Name and/or No. NMNM104813 |                             |                                                                |                   |  |  |  |  |  |  |
| Type of Well                                                                                                                                                                                                                                                                                                                                                                                                                                                                                                                                                  |                                         | 8. Well Name and No.<br>JOHNSON GAS COM D 3            |                             |                                                                |                   |  |  |  |  |  |  |
| 2. Name of Operator Com-<br>HILCORP ENERGY COMPANY E-Mail: psho                                                                                                                                                                                                                                                                                                                                                                                                                                                                                               |                                         | 9. API Well No.<br>30-045-31438-00-S1                  |                             |                                                                |                   |  |  |  |  |  |  |
| 3a. Address<br>1111 TRAVIS STREET<br>HOUSTON, TX 77002                                                                                                                                                                                                                                                                                                                                                                                                                                                                                                        | 3b. Phone No<br>Ph: 505-32              | o. (include area code)<br>24-5188                      |                             | 10. Field and Pool or Exploratory Area<br>BASIN FRUITLAND COAL |                   |  |  |  |  |  |  |
| 4. Location of Well (Footage, Sec., T., R., M., or Survey Desci                                                                                                                                                                                                                                                                                                                                                                                                                                                                                               | ription)                                | 11. County or P                                        |                             |                                                                | rish, State       |  |  |  |  |  |  |
| Sec 15 T30N R12W NWNW 1205FNL 925FWL 36.816000 N Lat, 108.091600 W Lon                                                                                                                                                                                                                                                                                                                                                                                                                                                                                        |                                         |                                                        |                             | SAN JUAN COUNTY, NM                                            |                   |  |  |  |  |  |  |
| 12. CHECK THE APPROPRIATE BOX                                                                                                                                                                                                                                                                                                                                                                                                                                                                                                                                 | (ES) TO INDICA                          | TE NATURE O                                            | F NOTICE, R                 | EPORT, OR OTHE                                                 | R DATA            |  |  |  |  |  |  |
| TYPE OF SUBMISSION                                                                                                                                                                                                                                                                                                                                                                                                                                                                                                                                            |                                         |                                                        |                             |                                                                |                   |  |  |  |  |  |  |
| ☐ Notice of Intent ☐ Acidize                                                                                                                                                                                                                                                                                                                                                                                                                                                                                                                                  | ☐ Dee                                   | pen                                                    | ☐ Production (Start/Resume) |                                                                | ☐ Water Shut-Off  |  |  |  |  |  |  |
| ☐ Alter Casing                                                                                                                                                                                                                                                                                                                                                                                                                                                                                                                                                | □ Нус                                   | Iraulic Fracturing                                     | □ Reclamati                 | on [                                                           | ☐ Well Integrity  |  |  |  |  |  |  |
| ☐ Casing Repair                                                                                                                                                                                                                                                                                                                                                                                                                                                                                                                                               | □ Nev                                   | v Construction                                         | ☐ Recomple                  | te [                                                           | Other             |  |  |  |  |  |  |
| ☐ Final Abandonment Notice ☐ Change Plans                                                                                                                                                                                                                                                                                                                                                                                                                                                                                                                     | □ Plug                                  | g and Abandon                                          | ▼ Temporar                  | ily Abandon                                                    |                   |  |  |  |  |  |  |
| ☐ Convert to Inje                                                                                                                                                                                                                                                                                                                                                                                                                                                                                                                                             | ction                                   | g Back                                                 | ☐ Water Dis                 | posal                                                          |                   |  |  |  |  |  |  |
| Attach the Bond under which the work will be performed or provide the Bond No. on file with BLM/BIA. Required subsequent reports must be filed within 30 days following completion of the involved operations. If the operation results in a multiple completion or recompletion in a new interval, a Form 3160-4 must be filed once testing has been completed. Final Abandonment Notices must be filed only after all requirements, including reclamation, have been completed and the operator has determined that the site is ready for final inspection. |                                         |                                                        |                             |                                                                |                   |  |  |  |  |  |  |
| Hilcorp Energy has TA'd the above mentioned wel                                                                                                                                                                                                                                                                                                                                                                                                                                                                                                               | II.                                     |                                                        |                             |                                                                |                   |  |  |  |  |  |  |
| 10/17/2019 - MIRU BWD 103. Csg 0 PSI, Tbg 0 P                                                                                                                                                                                                                                                                                                                                                                                                                                                                                                                 | SI, BH 0 PSI. Unla                      | and rods, LD rod                                       | string. SWI. S              | DFN.                                                           |                   |  |  |  |  |  |  |
| 10/18/2019 - ND WH, NU BOP, PTest ok. Unland tbg, LD hanger, TOOH. MU csg scraper, trip to 1950'. Set CIBP @ 1885'. Load hole w/ packer fluid. PTest to 600 PSI. Good. LD tbg. ND BOP. Install WH. RD BWD 103.                                                                                                                                                                                                                                                                                                                                                |                                         |                                                        |                             |                                                                |                   |  |  |  |  |  |  |
| 10/23/2019 - RU Wellcheck equip. MIT prod csg to 600 PSI for 30 min. Witnessed by Thomas Vermersch, OCD. Test good.                                                                                                                                                                                                                                                                                                                                                                                                                                           |                                         |                                                        |                             |                                                                |                   |  |  |  |  |  |  |
| OCT 28 2019                                                                                                                                                                                                                                                                                                                                                                                                                                                                                                                                                   |                                         |                                                        |                             |                                                                |                   |  |  |  |  |  |  |
| 14. I hereby certify that the foregoing is true and correct.  Electronic Submission #489716 verified by the BLM Well Information System TRICT  For HILCORP ENERGY COMPANY, sent to the Farmington  Committed to AFMSS for processing by JOE KILLINS on 10/24/2019 (19JH0160SE)                                                                                                                                                                                                                                                                                |                                         |                                                        |                             |                                                                |                   |  |  |  |  |  |  |
| Name (Printed/Typed) PRISCILLA SHORTY                                                                                                                                                                                                                                                                                                                                                                                                                                                                                                                         |                                         |                                                        | LATORY TECH                 |                                                                |                   |  |  |  |  |  |  |
|                                                                                                                                                                                                                                                                                                                                                                                                                                                                                                                                                               |                                         |                                                        |                             |                                                                |                   |  |  |  |  |  |  |
| Signature (Electronic Submission)                                                                                                                                                                                                                                                                                                                                                                                                                                                                                                                             |                                         | Date 10/24/20                                          | 019                         |                                                                |                   |  |  |  |  |  |  |
| THIS SPAC                                                                                                                                                                                                                                                                                                                                                                                                                                                                                                                                                     | E FOR FEDERA                            | L OR STATE                                             | OFFICE USE                  |                                                                |                   |  |  |  |  |  |  |
| Approved By ACCEPTED                                                                                                                                                                                                                                                                                                                                                                                                                                                                                                                                          | JOE KILLII<br><sub>Title</sub> ENGINEER |                                                        | Date 10/24/2019             |                                                                |                   |  |  |  |  |  |  |
| Conditions of approval, if any, are attached. Approval of this notic certify that the applicant holds legal or equitable title to those rights which would entitle the applicant to conduct operations thereon.                                                                                                                                                                                                                                                                                                                                               | Office Farmington                       |                                                        |                             |                                                                |                   |  |  |  |  |  |  |
| Title 18 U.S.C. Section 1001 and Title 43 U.S.C. Section 1212, ma<br>States any false, fictitious or fraudulent statements or representati                                                                                                                                                                                                                                                                                                                                                                                                                    |                                         |                                                        | willfully to make           | to any department or age                                       | ncy of the United |  |  |  |  |  |  |