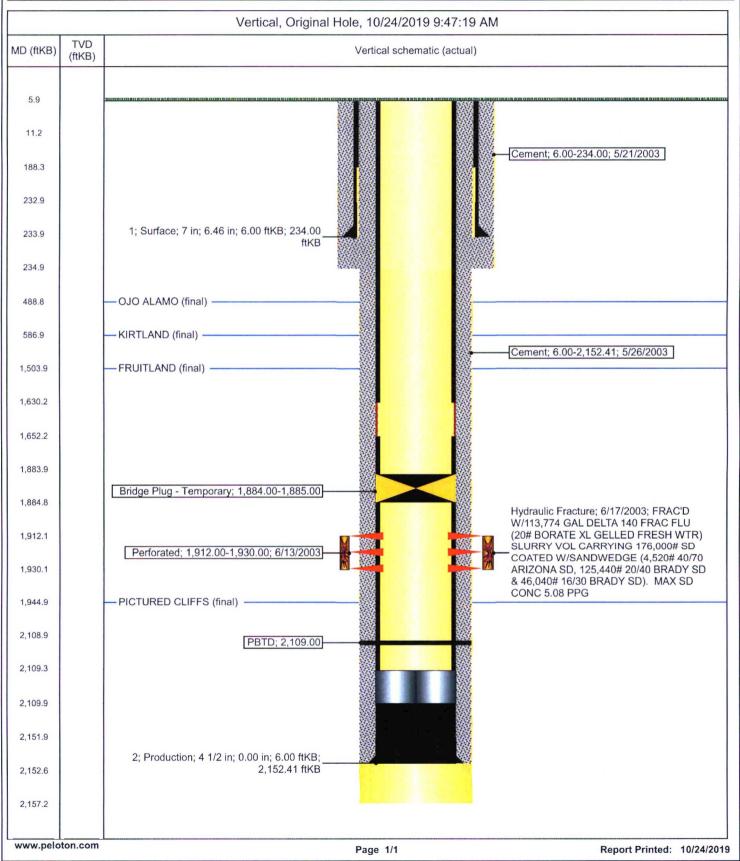

## **Current Schematic**

Well Name: JOHNSON GAS COM D #3

|                                | Surface Legal Location<br>T30N-R12W-S15 | Field Name<br>Basin Fruitland Coal | Route<br>0208        | State/Province New Mexic |                  | Well Configuration Type Vertical |
|--------------------------------|-----------------------------------------|------------------------------------|----------------------|--------------------------|------------------|----------------------------------|
| Ground Elevation (ft) 5,705.00 | Original KB/RT Elevation (ft) 5,711.00  | KB-Ground Distance (ft)<br>6.00    | KB-Casing Flange Dis | tance (ft)               | KB-Tubing Hanger | Distance (ft)                    |