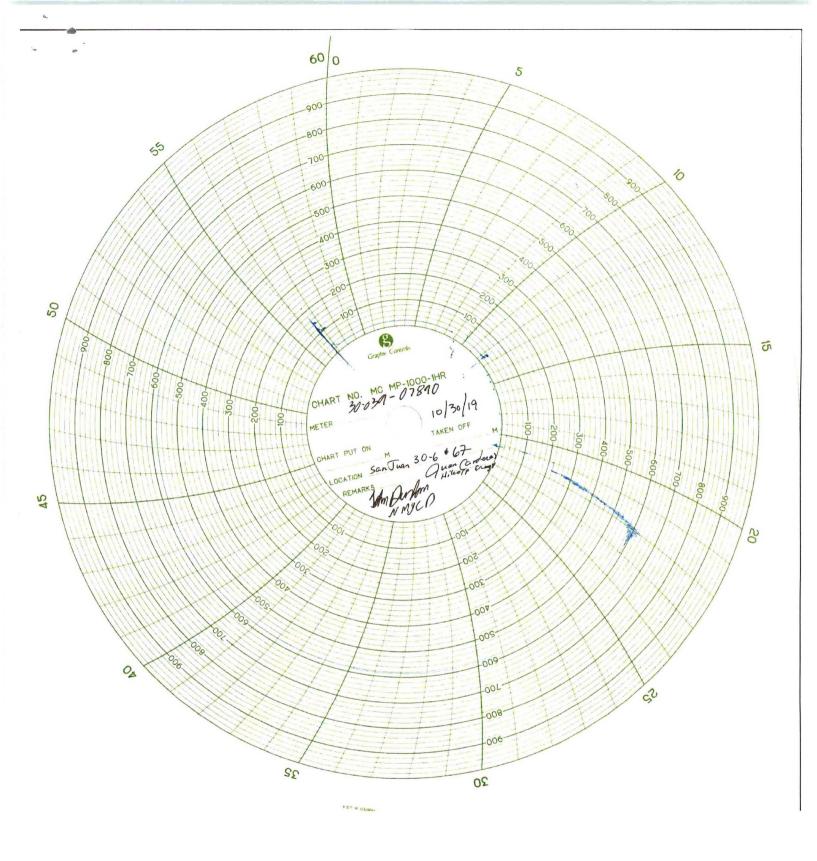

#### 10/30/2019

Load supplies, travel to LOC.

HSM on JSA, service & start Equip.

Check PSI TBG-0, CSG-0, INTERM-0, BH-0 PSI, open Well to Pit.

TIH W/5 STDS.

Put Pump together, RU MIT Chart for PSI Test on CSG, had issues W/ Ice Plugs in lines

Perform MIT on CSG pressured to 600 PSI, good Test. Witnessed & Verified by John Durham of NMOCD & Derrick McCullins of BLM.

TIH, Tag Plug #1 @ 3085', good Tag. Received Verbal Approval from Monica Kuehling of NMOCD & Joe Killins of BLM to Temporarily Abandon Well.