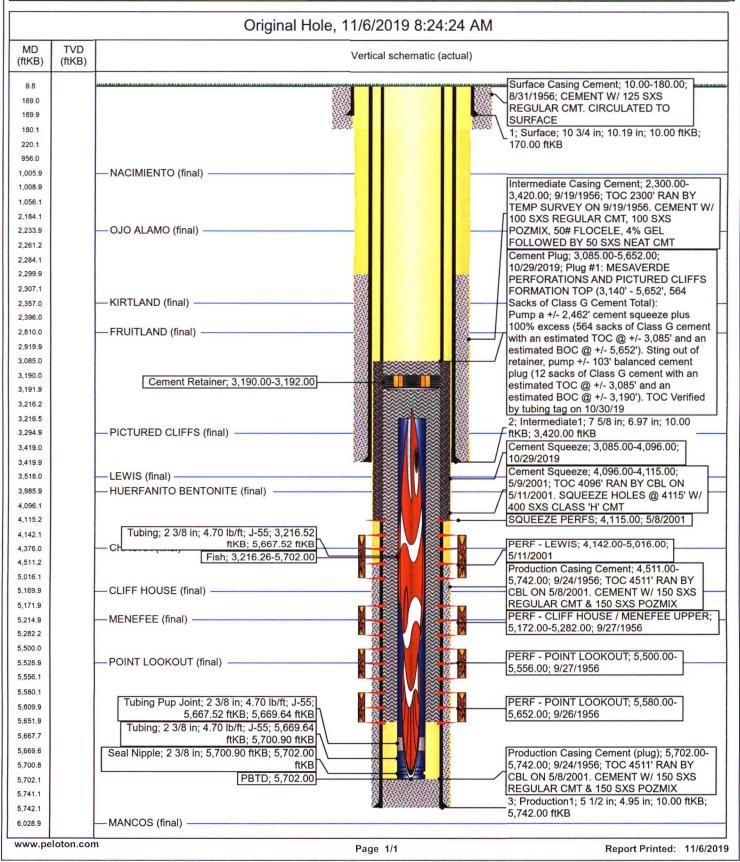

#### **Current Schematic - Version 3**

Well Name: SAN JUAN 30-6 UNIT #67

|                                                                       | Surface Legal Location<br>012-030N-007W-H | Field Name<br>BLANCO MESA\ | /ERDE (PRORATED GAS              |                      | State/Province |                  | Well Configuration Type |
|-----------------------------------------------------------------------|-------------------------------------------|----------------------------|----------------------------------|----------------------|----------------|------------------|-------------------------|
| Ground Elevation (ft) Original KB/RT Elevation (ft) 6,346.00 6,356.00 |                                           |                            | KB-Ground Distance (ft)<br>10.00 | KB-Casing Flange Dis | tance (ft)     | KB-Tubing Hanger | Distance (ft)           |