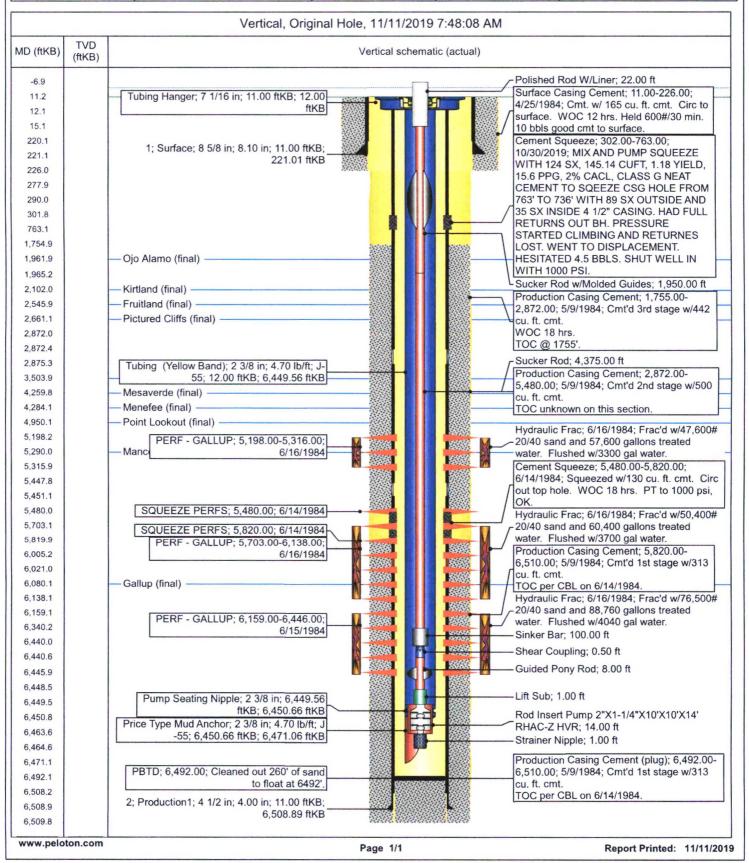

## **Current Schematic**

## Well Name: CANYON LARGO UNIT #344

|                                                                       | Surface Legal Location<br>K-30-25N-6W | Field Name |                                  |                                | State/Province |                  | Well Configuration Type Vertical |
|-----------------------------------------------------------------------|---------------------------------------|------------|----------------------------------|--------------------------------|----------------|------------------|----------------------------------|
| Ground Elevation (ft) Original KB/RT Elevation (ft) 6,882.00 6,893.00 |                                       |            | KB-Ground Distance (ft)<br>11.00 | KB-Casing Flange Distance (ft) |                | KB-Tubing Hanger | Distance (ft)                    |