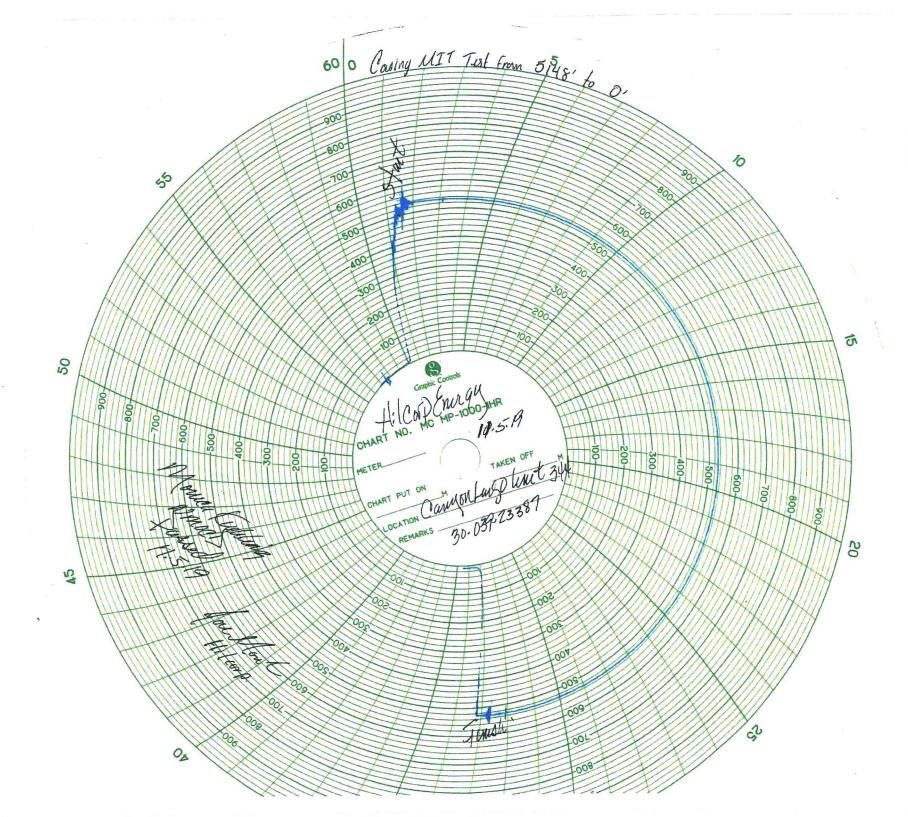

11/04/2019 (SITP: 0, SICP: 0, SIBHP: 0) MIRU. BDW. ND WH, NU BOP. RU floor. FT/PT BOP, test good. PU 3-7/8" blade bit & tag cement @ 278'. PU swivel. DO cement from 278'-528'. SIW. SDFN.

11/05/2019 (SITP: 0, SICP: 0, SIBHP: 0) BDW. Cont DO cement fr 528' – 808'. Circ hole clean. Ran MIT on csg to 530# x 30 min fr 5148' to surface w/Monica Kuehling, NMOCD as witness. MIT passed. TOH w/ tbg & DCs. LD bit, PU 3-7/8" twister bit. Tally & PU tbg. Unload well @ 2624'. SIW & SDFN.