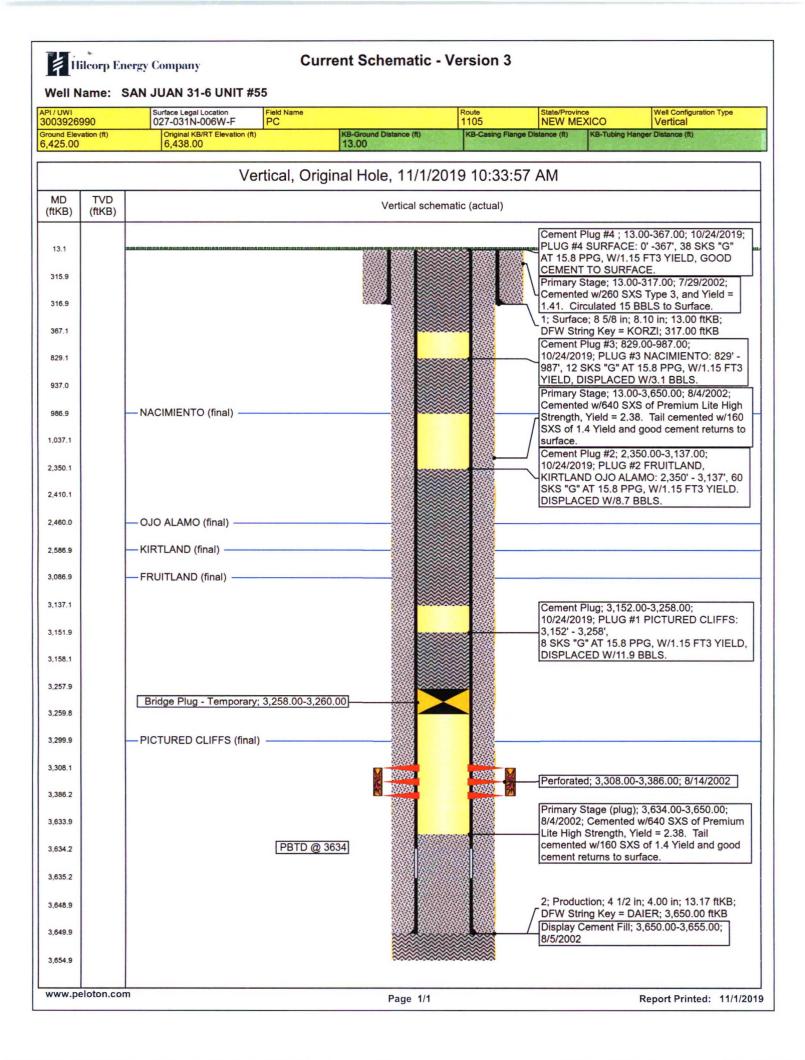

# Well Plugging Report

# Work Detail

**Plug #1** Pictured Cliffs PERFS 3258'-3153' Mix & Pump 8 SXS, 15.8 PPG, 1.15 Yield, 9.2 CUFT, 1.6 BBL Slurry, Class G Cement, DISP W/ 12 BBL H2O.

**Plug #2** Fruitland, Kirtland & Ojo Alamo Tops 3137'-2350' Mix & Pump 60 SXS, 15.8 PPG, 1.15 Yield, 69 CUFT, 12.2 BBL Slurry, Class G Cement, DISP W/ 9 BBL H2O.

**Plug #3** Nacimiento Top 987'-829' Mix & Pump 12 SXS, 15.8 PPG, 1.15 Yield, 13.8 CUFT, 2.4 BBL Slurry, Class G Cement, DISP W/ 3 BBL H2O.

**Plug #4** Surface 367'-0' Mix & Pump 38 SXS, 15.8 PPG, 1.15 Yield, 43.7 CUFT, 7.7 BBL Slurry, Class G Cement, saw good Cement Returns to Pit. LD Work String

Surface Top Off Mix & Pump 25 SXS, 15.8 PPG, 1.15 Yield, 28.7 CUFT, 5.1 BBL Slurry, Class G Cement.

### 10/24/2019

Load supplies, travel to Loc. HSM on JSA, service & start Equip. Check PSI TBG-N/A, 4-1/2" CSG-0, BH-0 PSI, RU Relief Line, open Well to Pit. RU Pump & Pump Lines to CSG, load Well W/ 1/2 BBL H2O, PSI Test CSG to 680 PSI, good Test. RU Daylight Pulling Unit. ND WH, Function Test & NU BOP, RU Work Floor. PU Hilcorp 2-3/8" Work String, Tally in, Tag CIBP @ 3258'. Check ROI on BH, Pump 1/4 BBL H20, Pressure up to 300 PSI, good Test. RU to Pump Plug #1. Plug #1 Pictured Cliffs PERFS 3258'-3153' Mix & Pump 8 SXS, 15.8 PPG, 1.15 Yield, 9.2 CUFT, 1.6 BBL Slurry, Class G Cement, DISP W/ 12 BBL H2O. LD to 3137', RU to Pump Plug #2. Plug #2 Fruitland, Kirtland & Ojo Alamo Tops 3137'-2350' Mix & Pump 60 SXS, 15.8 PPG, 1.15 Yield, 69 CUFT, 12.2 BBL Slurry, Class G Cement, DISP W/ 9 BBL H2O. Plug #3 Nacimiento Top 987'-829' Mix & Pump 12 SXS, 15.8 PPG, 1.15 Yield, 13.8 CUFT, 2.4 BBL Slurry, Class G Cement, DISP W/ 3 BBL H2O. LD to 367', RU to Pump Plug #4. Plug #4 Surface 367'-0' Mix & Pump 38 SXS, 15.8 PPG, 1.15 Yield, 43.7 CUFT, 7.7 BBL Slurry, Class G Cement, saw good Cement Returns to Pit. LD Work String Secure Well & LOC. Travel to Yard.