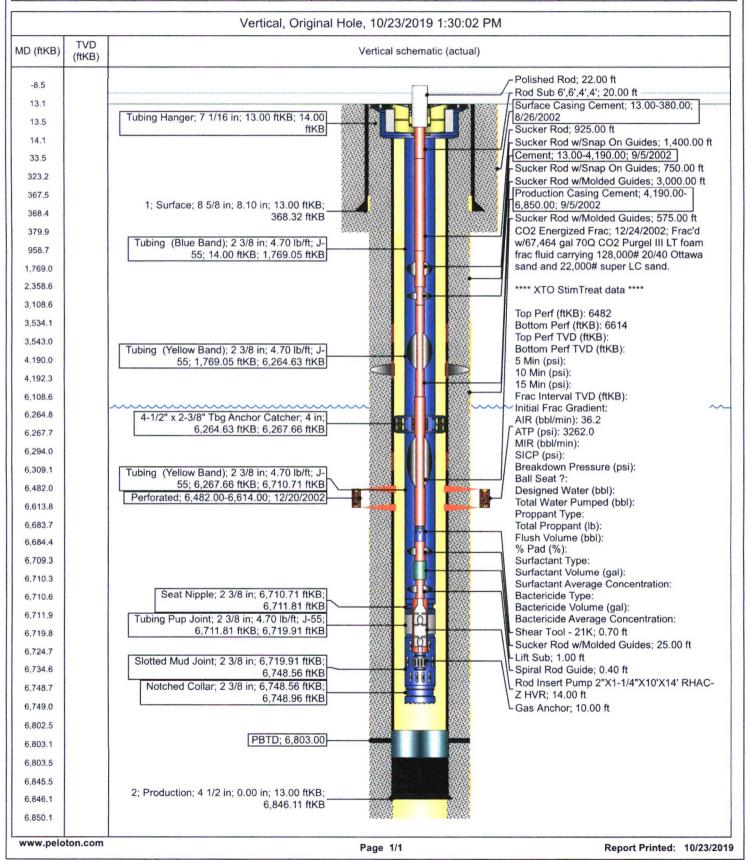

## **Current Schematic**

Well Name: SCHWERDTFEGER 17 #1E

|                                   | Surface Legal Location<br>T27N-R11W-S17 | Field Name<br>Basin Dakota |                                  | Route<br>0603        | State/Province New Mexic |                  | Well Configuration Type Vertical |
|-----------------------------------|-----------------------------------------|----------------------------|----------------------------------|----------------------|--------------------------|------------------|----------------------------------|
| Ground Elevation (ft)<br>6,188.00 | Original KB/RT Elevation (ft) 6,201.00  |                            | KB-Ground Distance (ft)<br>13.00 | KB-Casing Flange Dis | tance (ft)               | KB-Tubing Hanger | Distance (ft)                    |