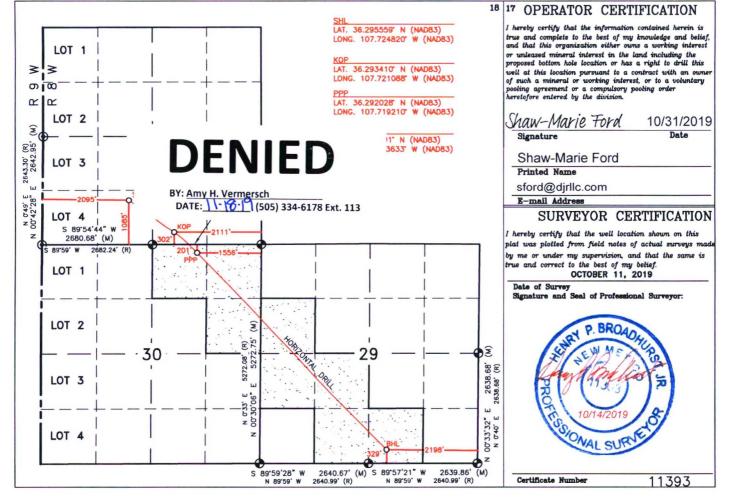

### WELL LOCATION AND ACREAGE DEDICATION PLAT

| <sup>1</sup> API Number<br>30-045-35652                                                                                                                           |         |                  |                            | *Pool Code |                               |                  | <sup>9</sup> Pool Name<br>CANYON MANCOS OIL POOL |                       |           |      |                        |  |
|-------------------------------------------------------------------------------------------------------------------------------------------------------------------|---------|------------------|----------------------------|------------|-------------------------------|------------------|--------------------------------------------------|-----------------------|-----------|------|------------------------|--|
| 30-043                                                                                                                                                            | -35652  |                  |                            | 98194 CROW |                               |                  | CANTON MANG                                      | 05 UIL                | POOL      |      |                        |  |
| <sup>4</sup> Property Code                                                                                                                                        |         |                  |                            |            | <sup>6</sup> Property 1       |                  |                                                  | •                     | Well Numb | er   |                        |  |
| 325183                                                                                                                                                            |         | CROW CANYON UNIT |                            |            |                               |                  |                                                  |                       |           | 123H |                        |  |
| OGRID No.                                                                                                                                                         |         |                  | <sup>6</sup> Operator Name |            |                               |                  |                                                  |                       |           |      | <sup>e</sup> Elevation |  |
| 371838                                                                                                                                                            |         |                  | DJR OPERATING, LLC         |            |                               |                  |                                                  |                       | 6793'     |      |                        |  |
|                                                                                                                                                                   |         |                  |                            |            | <sup>10</sup> Surface         | Location         |                                                  |                       |           |      |                        |  |
| JL or lot no.                                                                                                                                                     | Section | Township         | Range                      | Lot Idn    | Feet from the                 | North/South line | Feet from the East/West line County              |                       |           |      |                        |  |
| N                                                                                                                                                                 | 19      | 24N              | 8W                         |            | 1085'                         | SOUTH            | 2095' WEST SAN JUAN                              |                       |           |      |                        |  |
|                                                                                                                                                                   |         |                  | <sup>11</sup> Botto        | om Hole    | Location If                   | f Different Fro  | om Surface                                       |                       |           |      |                        |  |
| UL or lot no.                                                                                                                                                     | Section | Township         | Range                      | Lot Idn    | Feet from the                 | North/South line | Feet from the                                    | East/West line County |           | 7    |                        |  |
| 0                                                                                                                                                                 | 29      | 24N              | 8W                         |            | 329'                          | SOUTH            | 2203'                                            | EA                    | ST        | SAN  | JUAN                   |  |
| Dedicated Acres PENETRATED SPACING UNIT;<br>NW/NE, NE/NE, SE/NE SEC 30 (120 AC.);<br>SW/NW, NW/SW, NE/SW, SE/SW, & SW/SE<br>SEC 29 (200 AC.) = 320.00 ACRES TOTAL |         |                  |                            | or Infill  | <sup>14</sup> Consolidation C | ode              | <sup>15</sup> Order No.                          |                       |           |      |                        |  |

16 OR A NON-STANDARD UNIT HAS BEEN APPROVED BY THE DIVISION

DISTRICT I 1625 N. French Dr., Hobbs, N.M. 66240 Phone: (575) 393-6161 Fax: (575) 393-0720 DISTRICT II 811 S. First St., Artesia, N.M. 88210 Phone: (575) 748-1283 Fax: (575) 748-9720 DISTRICT III 1000 Rio Brazos Rd., Astec, N.M. 87410 Phone: (505) 334-6178 Fax: (505) 334-6170 DISTRICT IV 1220 S. St. Francis Dr., Santa Fe, NM 87505 Phone: (505) 476-3460 Fax: (505) 476-3462

# DJR OPERATING, LLC CROW CANYON UNIT #123H

PENETRATED SPACING UNIT; NW/NE, NE/NE, SE/NE SEC 30 (120 AC.); SW/NW, NW/SW, NE/SW, SE/SW, & SW/SE SEC 29 (200 AC.) = 320.00 ACRES TOTAL

13,604.06 ACRES - ALL SEC 25, 26, 32-36, T25N, R8W; ALL 3-5, 8-10, 16, 17, 20, 21, 28-30, N/2 SEC 15, S/2 SEC 27 & NE/4 SEC 34, T24N, R8W - UNDIVIDED UNIT

~Gas will be flared during flowback & until O2 is cleaned from wellbore~

V. Well Test Data

| <sup>31</sup> Date New Oil <sup>32</sup> Gas Delivery Date |                                                                                               | <sup>33</sup> Test Date | <sup>34</sup> Test Length | <sup>35</sup> Tbg. Pressure                                                       | <sup>36</sup> Csg. Pressure |  |
|------------------------------------------------------------|-----------------------------------------------------------------------------------------------|-------------------------|---------------------------|-----------------------------------------------------------------------------------|-----------------------------|--|
| <sup>37</sup> Choke Size                                   | <sup>38</sup> Oil                                                                             | <sup>39</sup> Water     | <sup>40</sup> Gas         |                                                                                   | <sup>41</sup> Test Method   |  |
| been complied with a                                       | tt the rules of the Oil Conser<br>and that the information give<br>of my knowledge and belief | en above is true and    | OIL                       | CONSERVATION DIVIS                                                                | SION                        |  |
| Signature:                                                 | bre                                                                                           |                         | Approved by:              | DENIE                                                                             |                             |  |
| Printed name:<br>Shaw-Marie Ford                           | -                                                                                             |                         | Title:                    | DEINIE                                                                            | U                           |  |
| Title:<br>Regulatory Specialis                             | t                                                                                             |                         | Approval Date:            | BY: <u>Amy H. Vermersch</u><br>DATE: <u>\\-\                                 </u> | -6178 Ext. 113              |  |
| E-mail Address:<br>sford@djrllc.com                        |                                                                                               |                         |                           |                                                                                   |                             |  |
| Date: 11/04/201                                            | 9 Phone:<br>505-716-3297                                                                      |                         |                           |                                                                                   |                             |  |