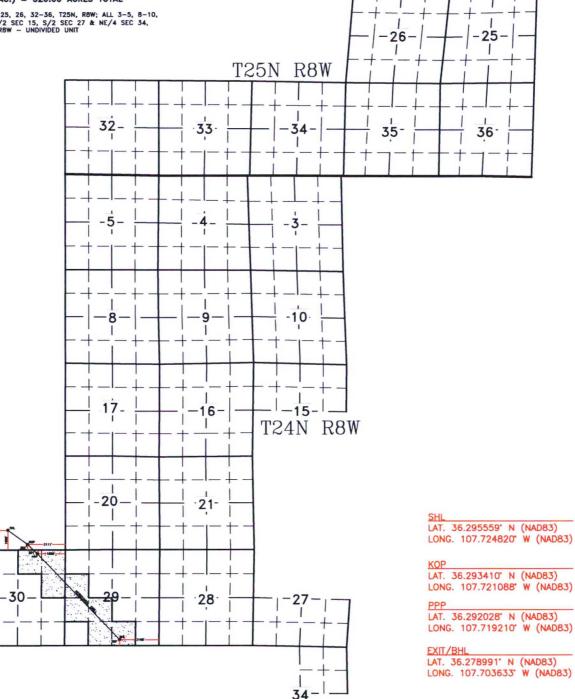

# DJR OPERATING, LLC CROW CANYON UNIT #123H

PENETRATED SPACING UNIT; NW/NE, NE/NE, SE/NE SEC 30 (120 AC.); SW/NW, NW/SW, NE/SW, SE/SW, & SW/SE SEC 29 (200 AC.) = 320.00 ACRES TOTAL

13,604.06 ACRES - ALL SEC 25, 26, 32-36, T25N, R8W; ALL 3-5, 8-10, 16, 17, 20, 21, 28-30, N/2 SEC 15, S/2 SEC 27 & NE/4 SEC 34, T24N, R8W - UNDIVIDED UNIT