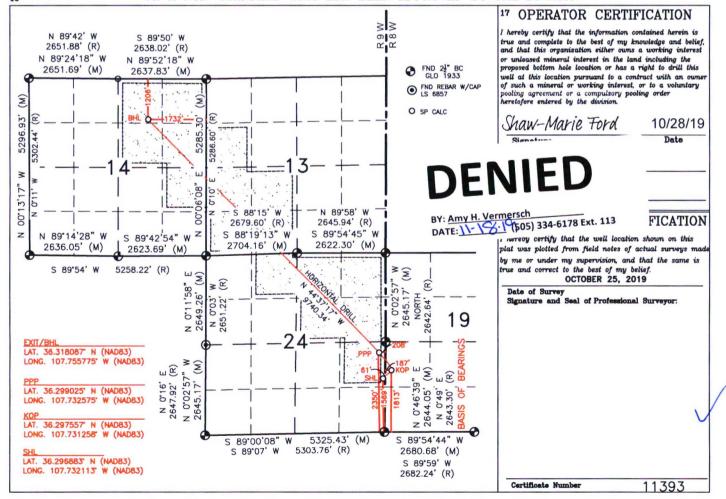

## WELL LOCATION AND ACREAGE DEDICATION PLAT

| <sup>1</sup> API Number<br>30-045-35656 | *Pool Code<br>98173        |            |                          |  |  |  |  |
|-----------------------------------------|----------------------------|------------|--------------------------|--|--|--|--|
| <sup>4</sup> Property Code              | <sup>6</sup> Pro           | perty Name | <sup>6</sup> Well Number |  |  |  |  |
| 325180                                  | BLANCO WASH UNIT 402H      |            |                          |  |  |  |  |
| OGRID No.                               | Operator Name Elevation    |            |                          |  |  |  |  |
| 371838                                  | DJR OPERATING, LLC 6892.4' |            |                          |  |  |  |  |

<sup>10</sup> Surface Location

| UL or lot no. | Section | Township | Range | Lot Idn | Feet from the | North/South line | Feet from the | East/West line | County   |
|---------------|---------|----------|-------|---------|---------------|------------------|---------------|----------------|----------|
| 1             | 24      | 24N      | 9W    |         | 1569'         | SOUTH            | 61'           | EAST           | SAN JUAN |

11 Bottom Hole Location If Different From Surface

|                                                                                              |                             |                | 2000   | OLLE LIGHT      | Doodstore r                   |                  |                         |                |          |
|----------------------------------------------------------------------------------------------|-----------------------------|----------------|--------|-----------------|-------------------------------|------------------|-------------------------|----------------|----------|
| UL or lot no.                                                                                | Section                     | Township       | Range  | Lot Idn         | Feet from the                 | North/South line | Feet from the           | East/West line | County   |
| В                                                                                            | 14                          | 24N            | 9W     |                 | 1206'                         | NORTH            | 1732'                   | EAST           | SAN JUAN |
| <sup>18</sup> Dedicated Acre<br>SEC 13: SW/4 & S'<br>NE/SE (200 AC); SI<br>AC) = 640 ACRES T | W/NW (200 /<br>EC 24: NE/SE | (C); SEC 14: N | E/4, & | Joint or Infill | <sup>14</sup> Consolidation ( | Code             | <sup>15</sup> Order No. |                |          |

NO ALLOWABLE WILL BE ASSIGNED TO THIS COMPLETION UNTIL ALL INTERESTS HAVE BEEN CONSOLIDATED OR A NON-STANDARD UNIT HAS BEEN APPROVED BY THE DIVISION

DISTRICT I 1625 N. French Dr., Hobbs, N.M. 88240 Phone: (575) 393-6161 Fax: (575) 393-0720 DISTRICT II 811 S. Fret St., Artesia, N.M. 88210 Phone: (575) 748-1283 Fax: (575) 748-9720 DISTRICT III 1000 Rio Brazos Rd., Astec, N.M. 87410 Phone: (505) 334-6178 Fax: (505) 334-6170 DISTRICT IV 1220 S. St. Francis Dr., Santa Fe, NM 87505 Phone: (505) 476-3460 Fax: (505) 476-3462

LAT. 36.297557 N (NAD83) LONG. 107.731258" W (NAD83)

LAT. 36.296883° N (NAD83) LONG. 107.732113" W (NAD83) District I 1625 N. French Dr., Hobbs, NM 88240 District II 811 S. First St., Artesia, NM 88210 District III