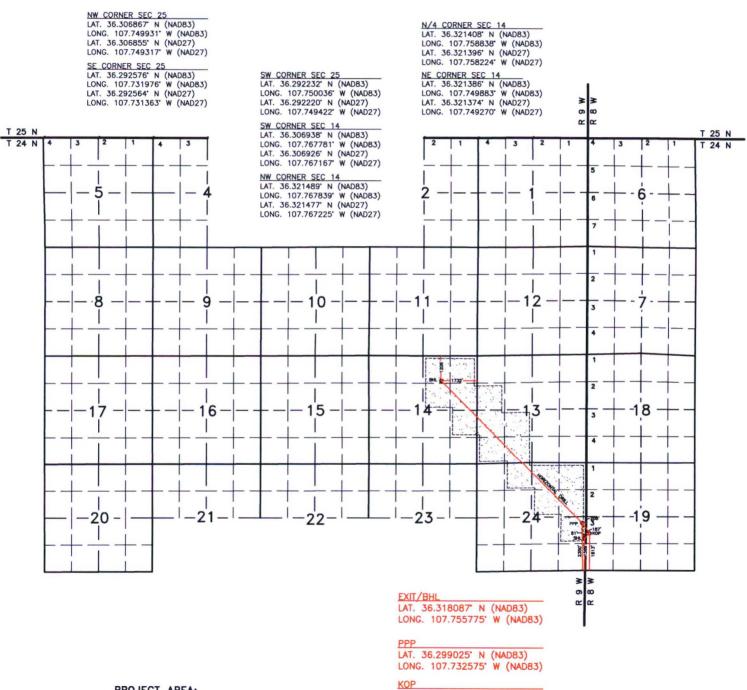

☐ AMENDED REPORT X AS-DRILLED

DJR OPERATING, LLC BLANCO WASH UNIT #402H

PROJECT AREA:

SEC 13: SW/4 & SW/NW (200 AC); SEC 14: NE/4, & NE/SE (200 AC); SEC 24: NE/SE, NE/4 & NE/NW (240 AC) = 640 ACRES TOTAL TOTAL 13128.47 ACRES: ALL OF SEC. 6, 7, 18, & 19, IN T24N R8W. ALL OF SECTIONS 1, 5, 8 - 17, 20, & 21, E/2 SECTION 2, W/2 SECTION 4, N/2 SECTIONS 21 - 23, IN T24N
R9W, - UNDIVIDED UNIT

LAT. 36.297557 N (NAD83) LONG. 107.731258" W (NAD83)

LAT. 36.296883° N (NAD83) LONG. 107.732113" W (NAD83) District I 1625 N. French Dr., Hobbs, NM 88240 District II 811 S. First St., Artesia, NM 88210 District III