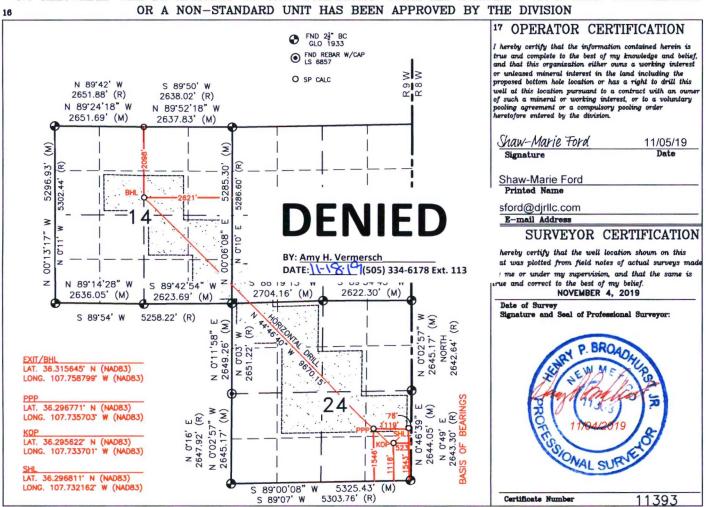

## WELL LOCATION AND ACREAGE DEDICATION PLAT

| <sup>1</sup> AP! Number<br>30-045-35658                                                                    |                             |                                  |         | Pool Code<br>97173 |                               | *Pool Name BLANCO WASH UNIT OIL POOL |                         |           |                          |             |  |  |
|------------------------------------------------------------------------------------------------------------|-----------------------------|----------------------------------|---------|--------------------|-------------------------------|--------------------------------------|-------------------------|-----------|--------------------------|-------------|--|--|
| *Property Code                                                                                             |                             |                                  |         |                    | *Property                     | perty Name NMOCD                     |                         |           | <sup>6</sup> Well Number |             |  |  |
| 325180                                                                                                     |                             | BLANCO WASH UNIT                 |         |                    |                               |                                      |                         |           | 403H                     |             |  |  |
| OGRID No.                                                                                                  |                             | Operator Name NOV 1 4 2019       |         |                    |                               |                                      |                         |           |                          | • Elevation |  |  |
| 371838                                                                                                     |                             | DJR OPERATING, LLC               |         |                    |                               |                                      |                         |           |                          | 6892.4'     |  |  |
|                                                                                                            |                             |                                  |         |                    | 10 Surface                    | Location DIS                         | STRICT I                | 11        |                          |             |  |  |
| UL or lot no.                                                                                              | Section                     | Township                         | Range   | Lot Idn            | Feet from the                 | North/South line                     | Feet from the           | East/West | Sast/West line County    |             |  |  |
| 1                                                                                                          | 24                          | 24N                              | 9W      |                    | 1543'                         | SOUTH                                | 76' E                   |           | T                        | SAN JUAN    |  |  |
|                                                                                                            |                             |                                  | 11 Bott | om Hole            | Location I                    | f Different Fro                      | om Surface              |           |                          |             |  |  |
| UL or lot no.                                                                                              | Section                     | Township                         | Range   | Lot Idn            | Feet from the                 | North/South line                     | Feet from the           | East/West | East/West line C         |             |  |  |
| G .                                                                                                        | 14                          | 24N                              | 9W      |                    | 2098'                         | NORTH                                | 2621'                   | EAS       | T                        | SAN JUAN    |  |  |
| <sup>18</sup> Dedicated Acre<br>(40 AC); SEC 14: I<br>SW/NW (200 AC); :<br>SW/NE, NW/NW, NI<br>ACRES TOTAL | W/SE, NE/SI<br>SEC 24: NE/S | E, SE/SE, SW/I<br>SE, NW/SE, NE/ | E, &    | Joint or Infill    | <sup>14</sup> Consolidation ( | Code                                 | <sup>15</sup> Order No. |           |                          |             |  |  |

NO ALLOWABLE WILL BE ASSIGNED TO THIS COMPLETION UNTIL ALL INTERESTS HAVE BEEN CONSOLIDATED
OR A NON-STANDARD LINIT HAS BEEN APPROVED BY THE DIVISION

DISTRICT I
1625 N. French Dr., Hobbs, N.M. 86240
Phone: (575) 393-6161 Fax: (575) 393-0720
DISTRICT II
811 S. First St., Artesia, N.M. 86210
Phone: (576) 746-1283 Fax: (576) 748-9720
DISTRICT III
1000 Rio Bressos Rd., Asteo, N.M. 87410
Phone: (505) 334-6178 Fax: (506) 334-6170
DISTRICT IV
1220 S. St. Francis Dr., Santa Fe, N.M. 87505
Phone: (505) 476-3460 Fax: (506) 476-3482

☐ AMENDED REPORT

DJR OPERATING, LLC BLANCO WASH UNIT #403H X AS-DRILLED

MMOCD

NOV 14 2019

PROJECT AREA: SEC 13: SW/SW (40 AC); SEC 14: NW/SE, NE/SE, SE/SE, SW/NE, & SW/NW (200 AC); SEC 24: NE/SE, NW/SE, NE/SW, SW/NE, NW/NW, NE/NW & SE/NW (280 AC) = 520 ACRES TOTAL TOTAL 13128.47 ACRES: ALL OF SEC. 6, 7, 18, & 19, IN 124N R8W. ALL OF SECTIONS 1, 5, 8 - 17, 20, & 21, E/2 SECTION 2, W/2 SECTION 4, N/2 SECTIONS 21 - 23, IN T24N R9W, - UNDIVIDED UNIT

LAT. 36.296771° N (NAD83) LONG. 107.735703° W (NAD83)

KOP LAT. 36.295622° N (NAD83) LONG. 107.733701° W (NAD83)

SHL LAT. 36.296811' N (NAD83) LONG. 107.732162' W (NAD83) District I 1625 N. French Dr., Hobbs, NM 88240