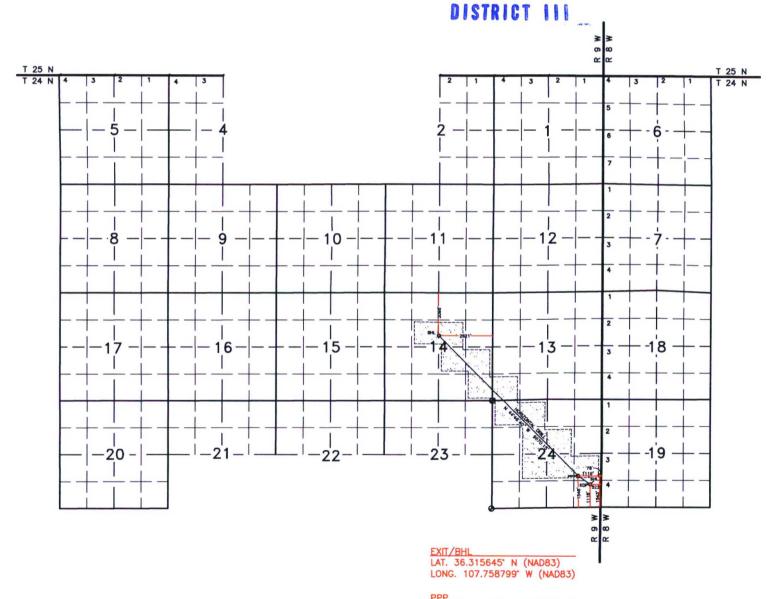

☐ AMENDED REPORT

DJR OPERATING, LLC BLANCO WASH UNIT #403H X AS-DRILLED

MMOCD

NOV 14 2019

PROJECT AREA: SEC 13: SW/SW (40 AC); SEC 14: NW/SE, NE/SE, SE/SE, SW/NE, & SW/NW (200 AC); SEC 24: NE/SE, NW/SE, NE/SW, SW/NE, NW/NW, NE/NW & SE/NW (280 AC) = 520 ACRES TOTAL TOTAL 13128.47 ACRES: ALL OF SEC. 6, 7, 18, & 19, IN 124N R8W. ALL OF SECTIONS 1, 5, 8 - 17, 20, & 21, E/2 SECTION 2, W/2 SECTION 4, N/2 SECTIONS 21 - 23, IN T24N R9W, - UNDIVIDED UNIT