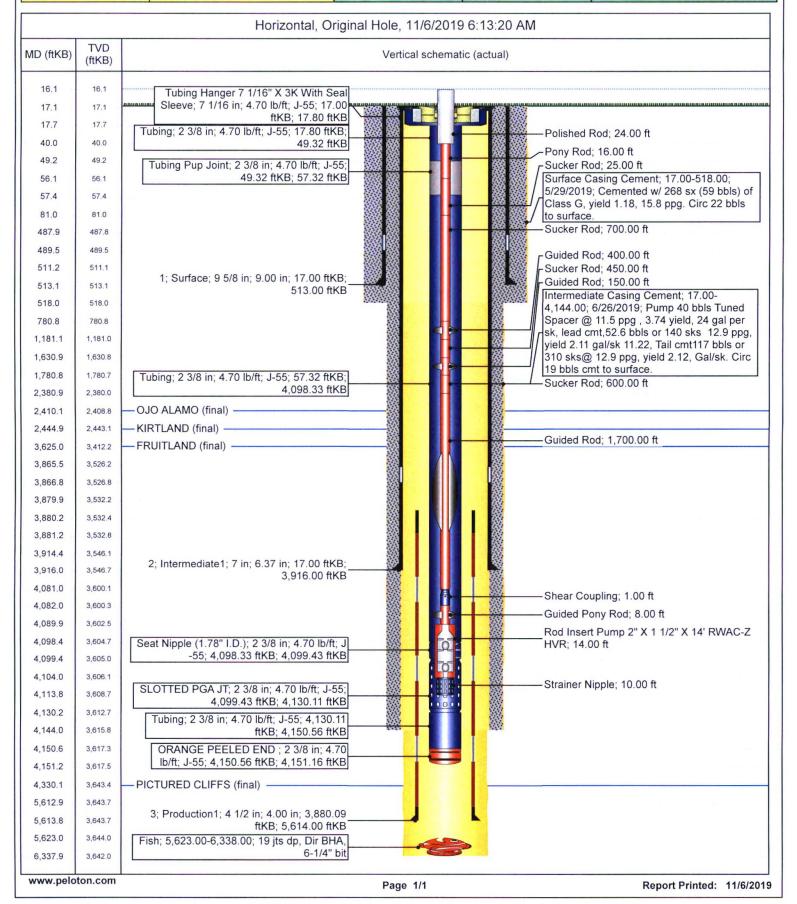

## **Current Schematic**

Well Name: SAN JUAN 32-8 UNIT #254H

|                                   | Surface Legal Location F-23-32N-8W     | Field Name                    | Route<br>0503      | State/Province NEW MEXICO  | Well Configuration Type<br>Horizontal |
|-----------------------------------|----------------------------------------|-------------------------------|--------------------|----------------------------|---------------------------------------|
| Ground Elevation (ft)<br>6,962.00 | Original KB/RT Elevation (ft) 6,979.00 | KB-Ground Distance (ft) 17.00 | KB-Casing Flange D | stance (ft) KB-Tubing Hang | er Distance (ft)                      |