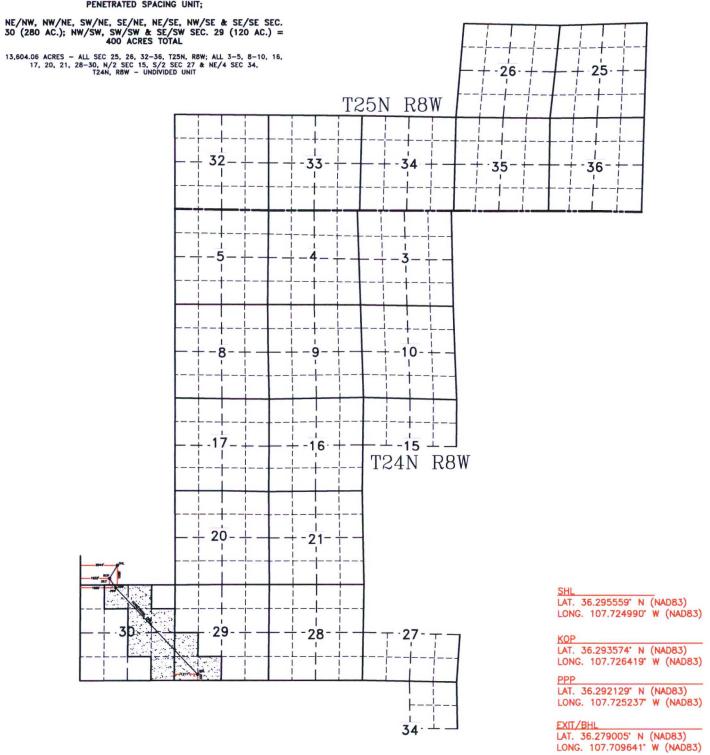

11 Dattom Hale Leasting If Different From Curfees

| bottom note bocation in binerent from buriace                  |               |             |       |         |                    |                  |                         |                |          |  |
|----------------------------------------------------------------|---------------|-------------|-------|---------|--------------------|------------------|-------------------------|----------------|----------|--|
| UL or lot no.                                                  | Section       | Township    | Range | Lot Idn | Feet from the      | North/South line | Feet from the           | East/West line | County   |  |
| М                                                              | 29            | 24N         | 8W    |         | 333'               | SOUTH            | 1311' 🗸                 | WEST           | SAN JUAN |  |
| 18 Dedicated Acres PENETRATED SPACING UNIT; 18 Joint or Infill |               |             |       |         | 14 Consolidation C | ode              | <sup>16</sup> Order No. |                |          |  |
| NE/NW, NW/NE, SV<br>& SE/SE SEC. 30<br>SE/SW SEC. 29 (1        | (280 AC.); NY | V/SW, SW/SW | &     |         |                    |                  |                         |                |          |  |

## PENETRATED SPACING UNIT;

District I 1625 N. French Dr., Hobbs, NM 88240 District II