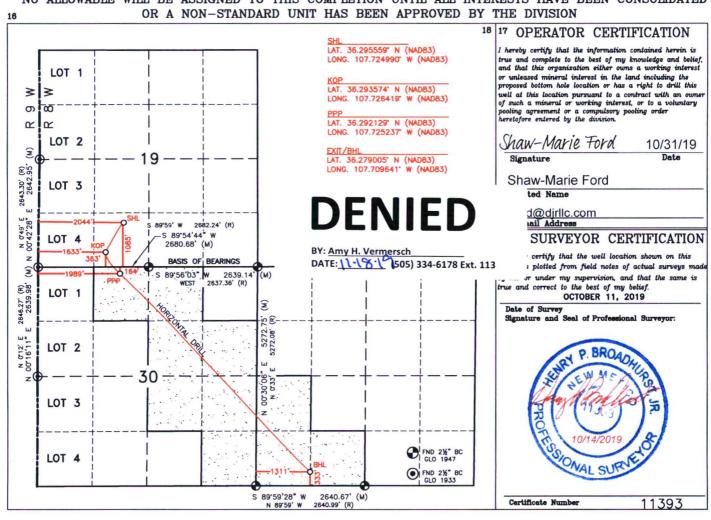

## WELL LOCATION AND ACREAGE DEDICATION PLAT

| <sup>1</sup> API Number<br>30-045-38178 | *Pool Code<br>98194   | Pool Name CROW CANYON MANCOS OIL POOL |  |  |  |  |  |
|-----------------------------------------|-----------------------|---------------------------------------|--|--|--|--|--|
| <sup>4</sup> Property Code              | <sup>6</sup> Property | Name <sup>6</sup> Well Number         |  |  |  |  |  |
| 325183                                  | CROW CANYON UNIT      |                                       |  |  |  |  |  |
| OGRID No.                               | <sup>6</sup> Operator | Name Elevation                        |  |  |  |  |  |
| 371838                                  | DJR OPERA             | TING, LLC 6793'                       |  |  |  |  |  |

10 Surface Location

| UL or lot no. | Section | Township | Range | Lot Idn | Feet from the | North/South line | Feet from the | East/West line | County   |
|---------------|---------|----------|-------|---------|---------------|------------------|---------------|----------------|----------|
| N             | 19      | 24N      | 8W    |         | 1085'         | SOUTH 2044'      |               | WEST           | SAN JUAN |
| "             |         |          |       |         |               |                  |               |                |          |

11 Dattom Hale Leasting If Different From Curfees

| bottom note bocation in binerent from buriace                  |               |             |       |         |                    |                  |                         |                |          |  |
|----------------------------------------------------------------|---------------|-------------|-------|---------|--------------------|------------------|-------------------------|----------------|----------|--|
| UL or lot no.                                                  | Section       | Township    | Range | Lot Idn | Feet from the      | North/South line | Feet from the           | East/West line | County   |  |
| М                                                              | 29            | 24N         | 8W    |         | 333'               | SOUTH            | 1311' 🗸                 | WEST           | SAN JUAN |  |
| 18 Dedicated Acres PENETRATED SPACING UNIT; 18 Joint or Infill |               |             |       |         | 14 Consolidation C | ode              | <sup>16</sup> Order No. |                |          |  |
| NE/NW, NW/NE, SV<br>& SE/SE SEC. 30<br>SE/SW SEC. 29 (1        | (280 AC.); NY | V/SW, SW/SW | &     |         |                    |                  |                         |                |          |  |

## PENETRATED SPACING UNIT;

District I 1625 N. French Dr., Hobbs, NM 88240 District II