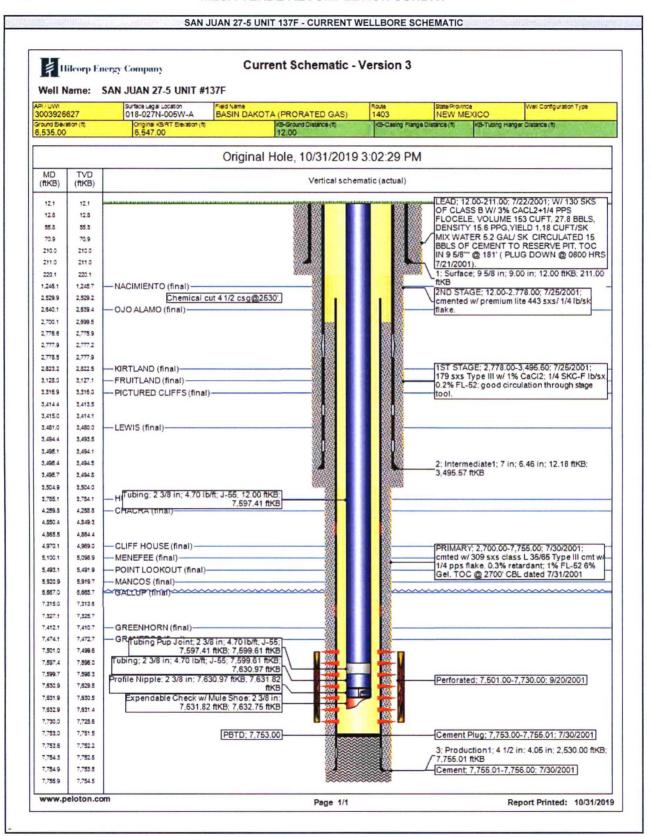

# HILCORP ENERGY COMPANY SAN JUAN 27-5 UNIT 137F MESA VERDE RECOMPLETION SUNDRY

#### JOB PROCEDURES

- MIRU service rig and associated equipment; test BOP. Check bradenhead pressures daily and record throughout the recomplete project. Notify NMOCD and BLM of any anomalous pressure changes.
- 2. TOOH with 2-3/8" tubing set at 7,633'.
- 3. Set a 4-1/2" plug at +/- 7,451' to isolate the Dakota. (Note: TOC at 2,700' by CBL)
- 4. Load the hole and perform MIT (Pressure test to 560 psi). Notifiy NMOCD and BLM +/-24hr prior to testing (and in the event of a failed test).
- 5. Set a 4-1/2" plug at +/- 5,900'.
- 6. Load the hole and pressure test the casing.
- 7. N/D BOP, N/U frac stack and pressure test frac stack.
- 8. Perforate and frac the Mesaverde formation (Top Perforation @ 4,900'; Bottom Perforation @ 5,800').
- 9. If needed, isolate frac stages with a plug.
- 10. Nipple down frac stack, nipple up BOP and test.
- 11. TIH with a mill and drill out any plugs above the Dakota isolation plug.
- 12. Clean out to Dakota isolation plug.
- 13. Drill out Dakota isolation plug and cleanout to PBTD of 7,753'. TOOH.
- 14. TIH and land production tubing. Get a commingled Dakota/Mesaverde flow rate.