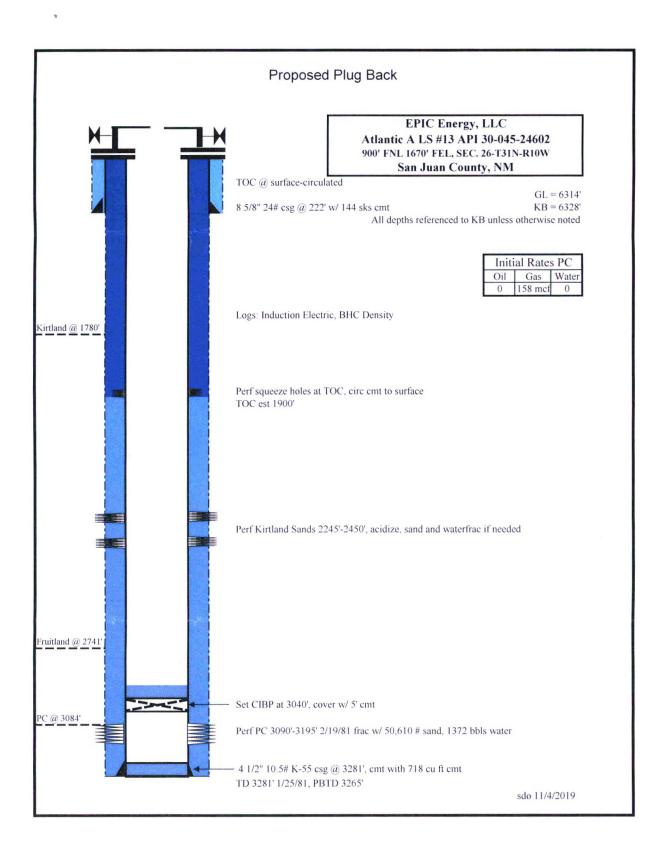

## Atlantic A LS #13 API # 30-045-24602 Lot B Sec 26-T31N-R10W

- 1. Set CIBP at 3040', top with 5' cmt, load hole with 2% KCl water.
- 2. Run Cement Bond Log from PBTD 3040' to surface.
- 3. TIH with RBP and test Pkr, 2 3/8" tbg, check for holes in csg, squeeze as necessary to 2500 psi.
- 4. If no holes are found, perf squeeze holes at TOC, circ cmt to surface with Class G Neat cmt.
- 5. Prior to perf Kirtland, test csg to 2500 psi, perf Kirtland 2245' to 2450', 2 shots/ft, max # holes of 40.
- 6. Swab test, acidize and frac as needed. Estimated frac 150,000 # sand, 2,000 bbls gelled 2% KCl water.
- 7. Run tbg and rods, set surface equipment. Any gas excess of running pumping unit engine and heater-treater will be sold via existing gas gathering system.