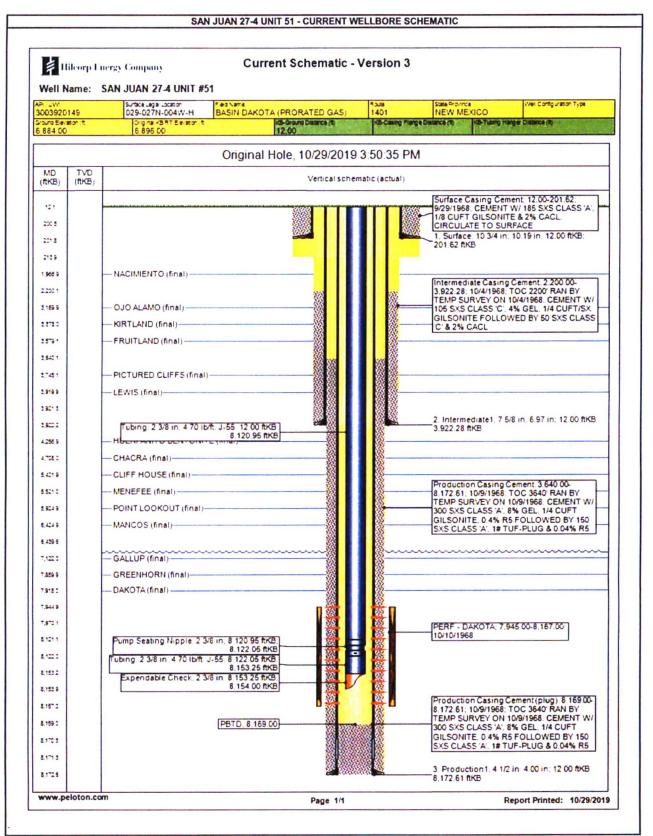

sed mineral interest in the land including the proposed bottom hole location(s) or has a right to drill this well at this location pursuant to a contract with an owner of such a mineral or working interest, or to a voluntary pooling agreement or a compulsory pooling order heretofore entered by the division.

E-Signed By: Etta Trujillo

Title: Operations/Regulatory Tech Sr

Date: 11/08/2019

# **SURVEYOR CERTIFICATION**

I hereby certify that the well location shown on this plat was plotted from field notes of actual surveys made by me or under my supervision, and that the same is true and correct to the best of my belief.

Surveyed By:

Russell H McNeace

Date of Survey:

6/25/1968

Certificate Number:

1500



# HILCORP ENERGY COMPANY SAN JUAN 27-4 UNIT 51 MESA VERDE RECOMPLETION SUNDRY