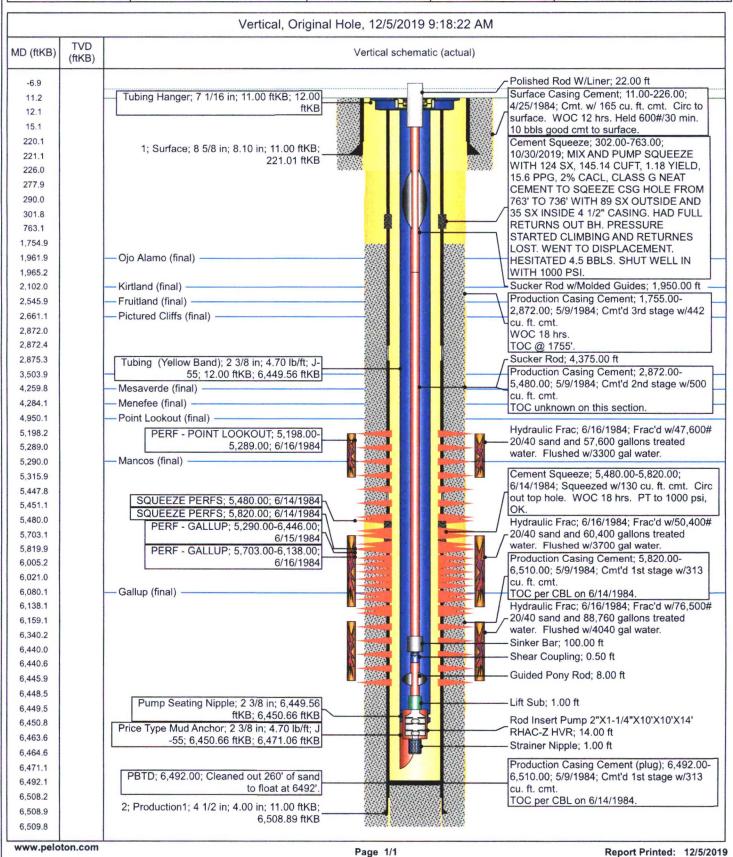

Attached is the current wellbore schematic and proposed allocation.

<u>District I</u> 1625 N. French Dr., Hobbs, NM 88240 Phone:(575) 393-6161 Fax:(575) 393-0720

District II 811 S. First St., Arlesia, NM 88210 Phone:(575) 748-1283 Fax:(575) 748-9720

## **Current Schematic**

### Well Name: CANYON LARGO UNIT #344

|                                |                                        |  | Field Name                       |                      | State/Province<br>NEW MEXICO |                  | Well Configuration Type<br>Vertical |
|--------------------------------|----------------------------------------|--|----------------------------------|----------------------|------------------------------|------------------|-------------------------------------|
| Ground Elevation (ft) 6,882.00 | Original KB/RT Elevation (ft) 6,893.00 |  | KB-Ground Distance (ft)<br>11.00 | KB-Casing Flange Dis | tance (ft)                   | KB-Tubing Hanger | Distance (ft)                       |