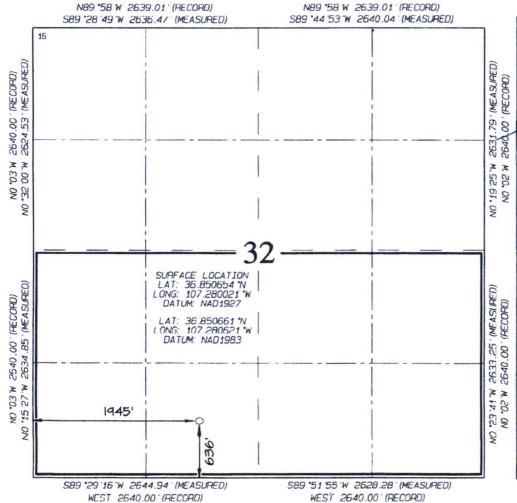

320.0 Acres -

12 Dedicated Acres

State of New Mexico Energy, Minerals & Natural Resources Department

Revised August 1, 2011

Form C-102

Submit one copy to Appropriate District Office

X AMENDED REPORT

Well Record Clean Up

## OIL CONSERVATION DIVISION 1220 South St. Francis Drive Santa Fe. NM 87505

WELL LOCATION AND ACREAGE DEDICATION PLAT 'Pool Code Pool Name 'API Number 30-039-26227 71629 BASIN FRUITLAND COAL 'Property Code Property Name Well Number 320606 SCHALK 32 5 'OGRID No. Elevation \*Operator Name 289408 LOGOS OPERATING, LLC 6939 10 Surface Location Lot Ion us or lot no Section Township Feet from the North/South line East/West line Feet from the RIO N 32 636 SOUTH 1945 WEST 31N 4W **ARRIBA** Bottom Hole Location If Different From Surface Feet from the UL or lot no. North/South line Section Lot Idn Feet from the County East/West line