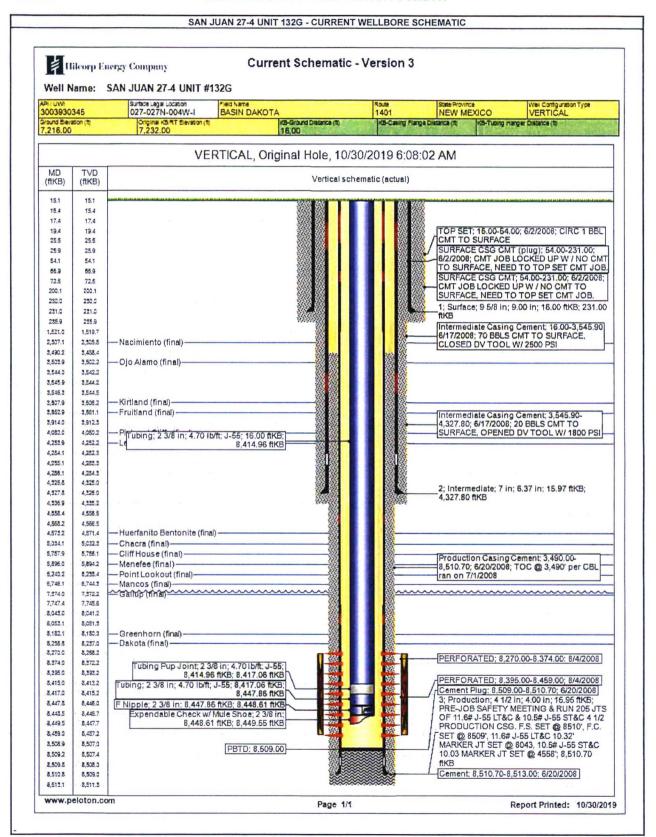

#### JOB PROCEDURES

- MIRU service rig and associated equipment; test BOP. Check bradenhead pressures daily and record throughout the recomplete project. Notify NMOCD and BLM of any anomalous pressure changes.
- 2. TOOH with 2-3/8" tubing set at 8,449'.
- 3. Set a 4-1/2" plug at +/- 8,220' to isolate the Dakota. (Note: TOC at 3,490' by CBL)
- 4. Load the hole and perform MIT (Pressure test to 560 psi). Notifiy NMOCD and BLM +/-24hr prior to testing (and in the event of a failed test).
- 5. Set a 4-1/2" plug at +/- 6,820'.
- 6. Load the hole and pressure test the casing.
- 7. N/D BOP, N/U frac stack and pressure test frac stack.
- 8. Perforate and frac the Mesaverde formation (Top Perforation @ 5,650'; Bottom Perforation @ 6,700').
- 9. If needed, isolate frac stages with a plug.
- 10. Nipple down frac stack, nipple up BOP and test.
- 11. TIH with a mill and drill out any plugs above the Dakota isolation plug.
- 12. Clean out to Dakota isolation plug.
- 13. Drill out Dakota isolation plug and cleanout to PBTD of 8,509'. TOOH.
- 14. TIH and land production tubing. Get a commingled Dakota/Mesaverde flow rate.