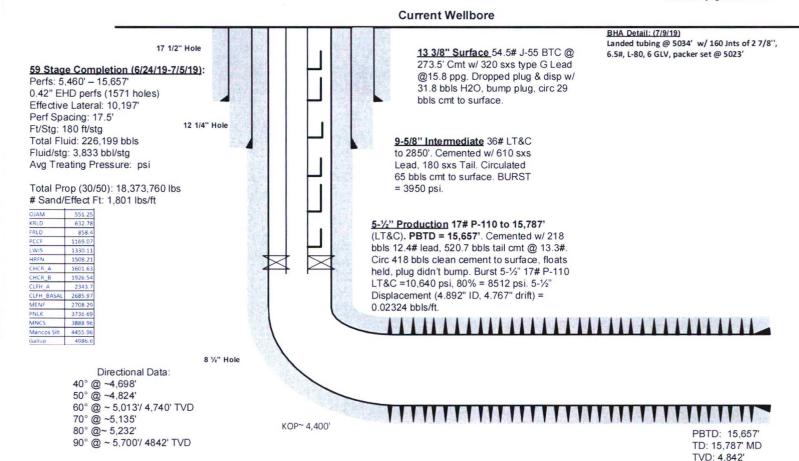

## Rodeo Unit #510H

API#:30-045-35871

Spud Date: 9/25/2018 Completion Date:7/9/19

SHL: 1511' FNL BHL: 356' FSL

409' FEL 2325' FWL Sec: 25 Twnshn: 23N Sec: 32 Twnshp: 23N Rge: 9W Rge: 8W

Lat: 36.200912 Long: -107.732912

County: San Juan NM

Elevation: 6883' GL

6908' KB

Created By: TJOYCE 7/16/19 Modified By:Igranillo 7/25/19