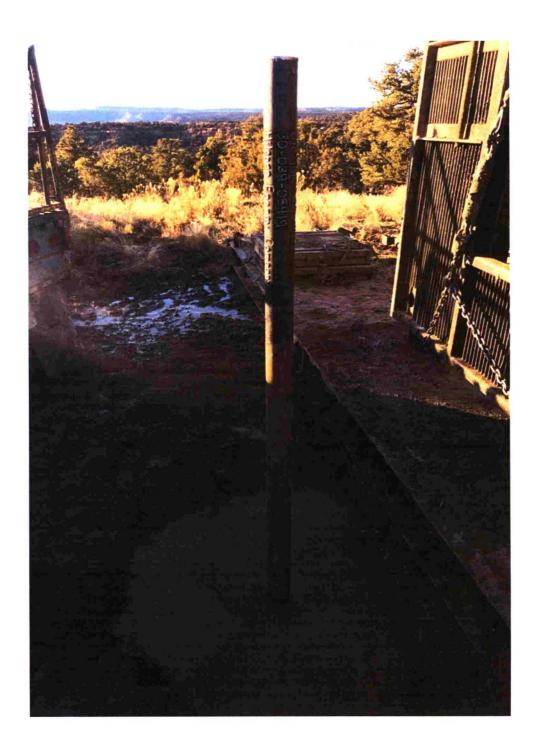

Plug #3 Surface 206'-0' Mix & Pump 80 SXS, 15.8 PPG, 1.15 Yield, 92 CUFT, 16.3 BBL Slurry, Class G Cement, saw good Cement Returns to Pit.

Perform Hot Work Permit, cut off WH, TOC @ 4' below Surface in 5-1/2" CSG, 30' in 5-1/2" X 9-5/8" Annulus, Install & Weld DH Marker @ LAT 36.476601, LONG - 107.215639.