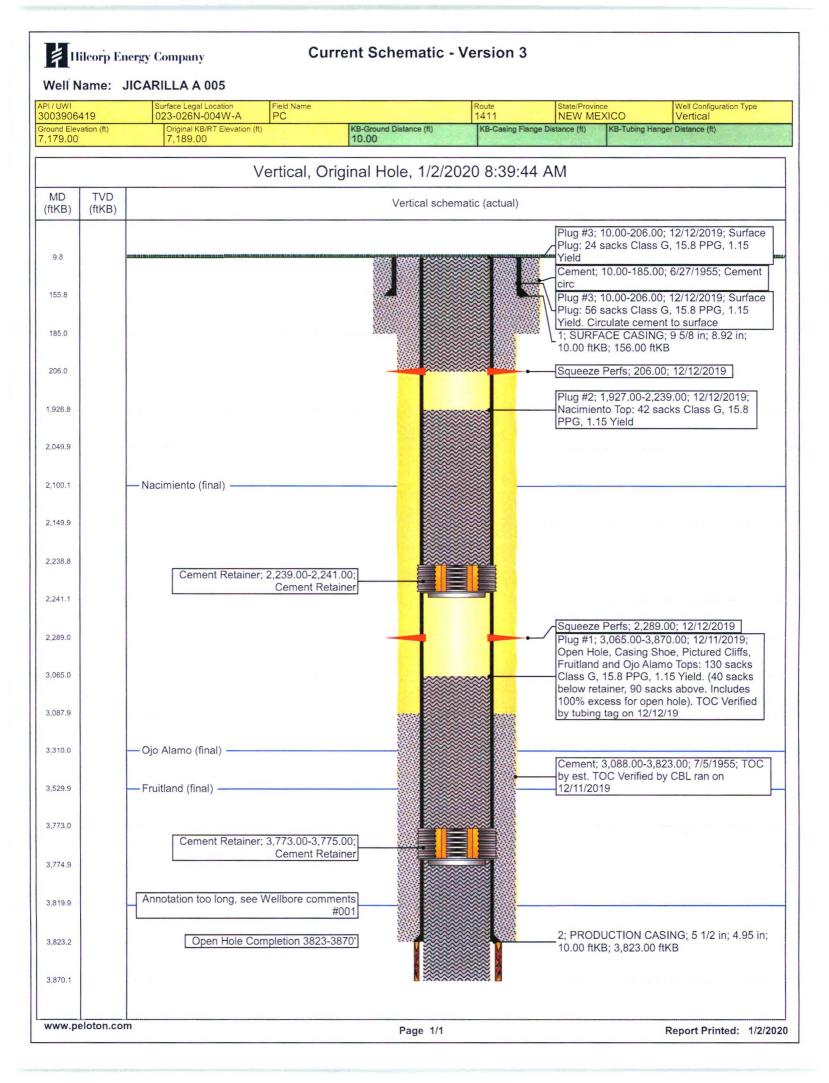

**12/11/2019** – On the Jicarilla A 5, Hilcorp will pump plug #1 (Pictured Cliffs, Fruitland, Kirtland, and Ojo Alamo Tops), as planned. For plug #2 (Nacimiento Top), BLM and NMOCD have two different Nacimiento tops. BLM's Nacimiento top is @ 2239' and NMOCD's Nacimiento Top is @ 2,100'. Therefore, Hilcorp will shoot squeeze perfs @ 2289' and set a CICR @ 2239'. Hilcorp will squeeze 125 sx beneath CICR (100% excess) behind pipe with an estimated TOC @ 2,050' and BOC @ 2289'. Hilcorp will sting out and spot a balance plug from the CICR @ 2239' up to 2,050' (46 sx, 200' excess). BLM & NMOCD gave approval to sting out of the cement retainer and spot a balance plug for adequate Nacimiento cement coverage if Hilcorp locks up at any point during the squeeze job.

## Work Detail

Plug #1 Pictured Cliffs, 5-1/2" CSG Shoe, Fruitland & Ojo Tops 3873'-3000' Mix & Pump 130 SXS, 15.8 PPG, 1.15 Yield, 149.5 CUFT, 26.6 BBL Slurry, Class G Cement, leaving 40 SXS below CR to cover 50' below CSG Shoe & 50' inside 5-1/2" CSG, leaving 90 SXS above CR, DISP W/ 11 BBL H2O.

Plug #2 Nacimiento Top 2239'-1900' Mix & Pump 42 SXS, 15.8 PPG, 1.15 Yield, 48.3 CUFT, 8.6 BBL Slurry, Class G Cement, DISP W/ 6 BBL H2O.

Plug #3 Surface 206'-0' Mix & Pump 80 SXS, 15.8 PPG, 1.15 Yield, 92 CUFT, 16.3 BBL Slurry, Class G Cement, saw good Cement Returns to Pit.

Surface Top Off Mix & Pump 25 SXS, 15.8 PPG, 1.15 Yield, 28.7 CUFT, 5.1 BBL Slurry, Class G Cement.

RU A-Plus WL, TIH to 2289', shoot 3 Holes W/ 3-1/8" Tag Gun, POOH, LD Tool, RD WL.

MU 5-1/2" TBG Set CR, TIH to 2339', set CR, S/O load Well W/ 1/2 BBL, PSI Test CSG to 600 PSI, good Test, S/I check ROI Pump 1/2 BBL to 600 PSI Lockup, no Rate, S/O.

Plug #2 Nacimiento Top 2239'-1900' Mix & Pump 42 SXS, 15.8 PPG, 1.15 Yield, 48.3 CUFT, 8.6 BBL Slurry, Class G Cement, DISP W/ 6 BBL H2O.

LD Work String, LD Setting Tool.

RU A-Plus WL, RIH to 206', shoot 4 Holes W/ 3-1/8" Tag Gun, POOH, LD Tool, check ROI 2 BPM @ 100 PSI, CIRC 21 BBL, saw good Returns to Pit, RD WL. RD Work Floor, ND BOP, NU WH, dig out Cellar.

Plug #3 Surface 206'-0' Mix & Pump 80 SXS, 15.8 PPG, 1.15 Yield, 92 CUFT, 16.3 BBL Slurry, Class G Cement, saw good Cement Returns to Pit.

Perform Hot Work Permit, cut off WH, TOC @ 4' below Surface in 5-1/2" CSG, 30' in 5-1/2" X 9-5/8" Annulus, Install & Weld DH Marker @ LAT 36.476601, LONG - 107.215639.

Surface Top Off Mix & Pump 25 SXS, 15.8 PPG, 1.15 Yield, 28.7 CUFT, 5.1 BBL Slurry, Class G Cement.

RD Daylight Pulling Unit.

Clean & Secure LOC.

Travel to Yard.