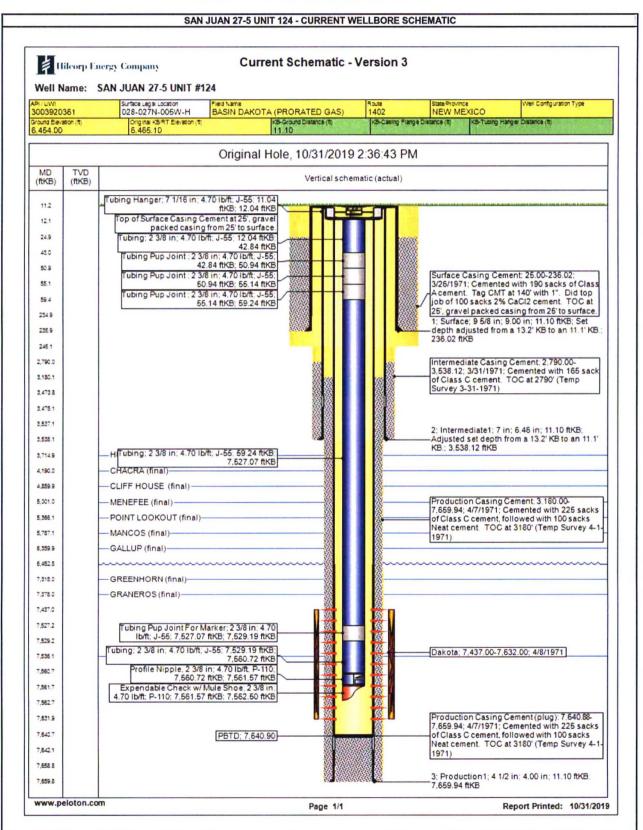

### HILCORP ENERGY COMPANY SAN JUAN 27-5 UNIT 124 MESA VERDE RECOMPLETION SUNDRY

#### JOB PROCEDURES

- MIRU service rig and associated equipment; test BOP. Check bradenhead pressures daily and record throughout the recomplete project. Notify NMOCD and BLM of any anomalous pressure changes.
- 2. TOOH with 2-3/8" tubing set at 7,563'.
- 3. Set a 4-1/2" plug at +/- 7,387' to isolate the Dakota.
- 4. Load the hole and perform MIT (Pressure test to 560 psi). Notifiy NMOCD and BLM +/-24hr prior to testing (and in the event of a failed test).
- 5. RU W/L. RUN CBL, record TOC.
- 6. Set a 4-1/2" plug at +/- 5,900'.
- 7. Load the hole and pressure test the casing.
- 8. N/D BOP, N/U frac stack and pressure test frac stack.
- 9. Perforate and frac the Mesaverde formation (Top Perforation @ 4,800'; Bottom Perforation @ 5,750').
- 10. If needed, isolate frac stages with a plug.
- 11. Nipple down frac stack, nipple up BOP and test.
- 12. TIH with a mill and drill out any plugs above the Dakota isolation plug.
- 13. Clean out to Dakota isolation plug.
- 14. Drill out Dakota isolation plug and cleanout to PBTD of 7,641'. TOOH.
- 15. TIH and land production tubing. Get a commingled Dakota/Mesaverde flow rate.

## HILCORP ENERGY COMPANY SAN JUAN 27-5 UNIT 124 MESA VERDE RECOMPLETION SUNDRY