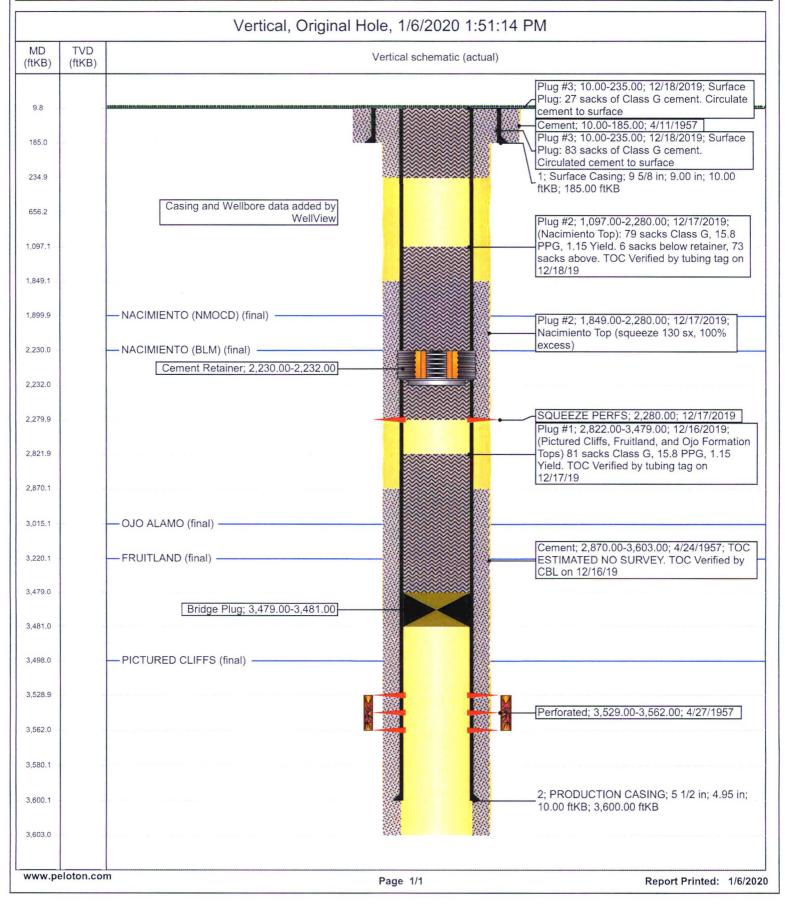

Received verbal approval from Joe Killins (BLM), Brandon Powell (NMOCD) for the following notification:

12/16/2019 – Please find attached CBL for the Jicarilla C 2 – P&A. The top of cement is +/-2,874'. This will not change the P&A procedure as proposed.

- Plug #1 Balanced plug across the Pictured Cliffs, Fruitland and Ojo Formations is still completely below the TOC.
  - o Plug depth: 2,965' to 3,479'.
  - o Bridge plug at 3,479' to 3,481'.
- Plug #2 Squeezed cmt plug with CICR to cover the Naciemento is above the TOC.
  - o Plug Depth: 1,849' to 2,280'.
  - o CICR at 2,230' to 2,232'.
  - o Sqz perfs at 2,280'.

#### **Work Detail**

Plug #1

Plug #1 Pictured Cliffs, CSG Shoe, Fruitland & Ojo Alamo Tops 3479'-2779' Mix & Pump 81 SXS, 15.8 PPG, 1.15 Yield, 93.1 CUFT, 16.5 BBL Slurry, Class G Cement, DISP W/ 10 BBL H2O.

Plug #2

Plug #2 Nacimiento Top 2280'-1600' Mix & Pump 209 SXS, 15.8 PPG, 1.15 Yield, 241.5 CUFT, 43 BBL Slurry, Class G Cement, leaving 130 SXS in 5-1/2" X 7-7/8" OH, 6 SXS in 5-1-2" CSG below CR, 73 SXS in 5-1/2" CSG above CR, Final S/O Pressure 500 PSI, DISP W/ 6 BBL H2O.

Plug #3

Plug #3 Surface 235'-0' Mix & Pump 110 SXS, 15.8 PPG, 1.15 Yield, 126.5 CUFT, 22.5 BBL Slurry, Class G Cement, saw good Cement Returns to Pit.

Top Off

Surface Top Off 80'-0' install Polypipe in 5-1/2" CSG, Mix & Pump 46 SXS, 15.8 PPG, 1.15 Yield, 52.9 CUFT, 9.4 BBL Slurry, Class G Cement.

тоон.

RU A-Plus WL, TIH to 3479', run CBL, POOH, LD Tool, RD WL.

MU Tag Sub, TIH to 3479', RU to Pump Plug #1.

Plug #1 Pictured Cliffs, CSG Shoe, Fruitland & Ojo Alamo Tops 3479'-2779' Mix & Pump 81 SXS, 15.8 PPG, 1.15 Yield, 93.1 CUFT, 16.5 BBL Slurry, Class G Cement,

RU A-Plus WL, RIH to 2280', shoot 3 Holes W/ 3-1/8" TAG Gun, POOH, LD Tool, RD WL.

MU 5-1/2" TBG Set CR, TiH to 2230', set CR, check ROI 1 BPM @ 500 PSI, RU to Pump Plug #2.

Plug #2 Nacimiento Top 2280'-1600' Mix & Pump 209 SXS, 15.8 PPG, 1.15 Yield, 241.5 CUFT, 43 BBL Slurry, Class G Cement, leaving 130 SXS in 5-1/2" X 7-7/8" OH, 6 SXS in 5-1-2" CSG below CR, 73 SXS in 5-1/2" CSG above CR, Final S/O Pressure 500 PSI, DISP W/ 6 BBL H2O.

PU, TIH to 235', RU to TBG, CIRC 25 BBL total out BH Valve to Pit, saw clean Returns, RU to Pump Surface Plug.

Plug #3 Surface 235'-0' Mix & Pump 110 SXS, 15.8 PPG, 1.15 Yield, 126.5 CUFT, 22.5 BBL Slurry, Class G Cement, saw good Cement Returns to Pit.

RD Daylight Pulling Unit.

Surface Top Off 80'-0' install Polypipe in 5-1/2" CSG, Mix & Pump 46 SXS, 15.8 PPG, 1.15 Yield, 52.9 CUFT, 9.4 BBL Slurry, Class G Cement.

Clean & Secure LOC.

Travel to Yard.