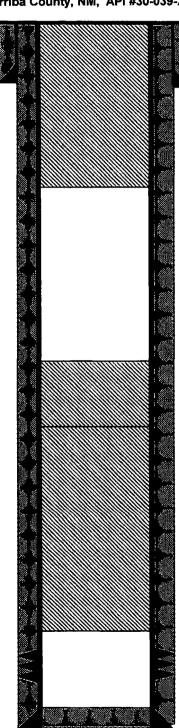

# AXI Apache A 11 As Plugged 12/23/19

**Ballard Pictured Cliffs** 1800' FSL, 1790' FWL, Section 15, T-23-N, R-5-W Rio Arriba County, NM, API #30-039-22914

Top off surface w/25 sxs

Today's Date: 2/14/19

Spud: 4/4/82

Completed: 7/17/82 Elevation: 6733' GI

6741' KB

9-7/8" hole

Nacimiento @ 294'

Ojo Alamo @ 1600'

Kirtland @ 1830'

Fruitland @ 1932'

Pictured Cliffs @ 2121'

6.25" Hole

**PBTD 2194'** TD 2260'

Cement circulated to surface

7" 23# Casing set @ 95' Cement with 59cf, circulated

> Plug #2: 344' - 0' Class G cement, 10 sxs Tag TOC @ 35' in 2-7/8" csg And 29' in 7" casing.

Plug #1A: 1621' - 1338' Class G cement, 8 sxs

Plug #1: 2071' - 1505' Class G cement, 16 sxs w/ 2% CaCl2; tag low at 1621'.

Note: Unable to set CIBP in casing.

Pictured Cliffs Perforations: 2121' - 2148'

2.875", 6.5#, Casing set at 2234' Cement with 609 cf; circulated 9 sxs to surface