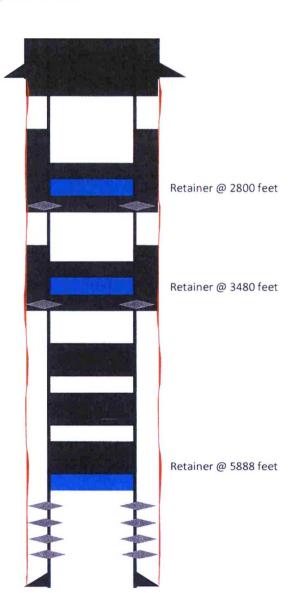

# **Wellbore Diagram**

Jicarilla 362 GD #003 API #: 3003923212 Rio Arriba County, New Mexico

#### Plug 6

775 feet - Surface

775 feet plug 419 sacks of Class G Cement 67 sacks for top-off

#### Plug 5

2840 feet - 2100 feet 740 feet plug 160 sacks of Class G Cement 80 sacks squeezed

#### Plug 4

3530 feet - 3380 feet 150 feet plug 65 sacks of Class G Cement 52 sacks squeezed

#### Plug 3

4321 feet - 4090 feet 231 feet plug 27 sacks of Class G Cement

#### Plug 2

5086 feet - 4702 feet 384 feet plug 44 sacks of Class G Cement

#### Plug 1

5888 feet - 5600 feet 288 feet plug 33 sacks of Class G Cement

#### **Surface Casing**

8.625" 23# @ 224 ft

#### Formation

Ojo Alamo - 2215 ft Kirtland - 2340 ft Fruitland - 2455 ft Pictured Cliffs - 2670 ft Lewis - 2710 ft Chacra - 3573 ft Cliff House - 4190 ft Menefee - 4270 ft Point Lookout - 4802 ft Mancos - 5022 ft Gallup - 5850 ft Tocito - 6505 ft Semilla - 6615 ft Green Horn - 6815 ft Graneros - 6892 ft Dakota - 6939 ft Morrison - 7140 ft