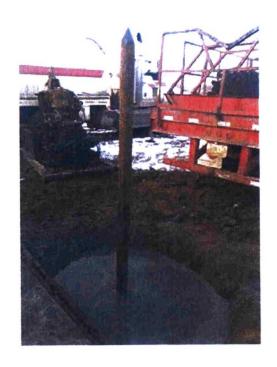

Plug #6: (Nacimiento Formation Top and Surface Casing Shoe 775'-surface, 419 Sacks Class G Cement, 67 Sacks for top-off)

RIH and perforated squeeze holes at 775'. R/U cementing services. Successfully established circulation down through perforations at 775' and back around and out Bradenhead valve at surface. Successfully circulated cement down through perforations at 775' and back around and out Bradenhead valve at surface. N/D BOP and cut-off wellhead. Installed P&A marker per BLM/NMOCD/Jicarilla standards. Ran weighted tally tape down surface casing and tagged cement 85' down. Cement was at surface in 5.5" production casing. Ran ¾" poly pipe down surface casing and topped-off well with 50 sx of cement. Photographed the P&A marker in place and recorded its location via GPS coordinates. R/D. When crew arrived at location to move rig they observed cement at surface had fallen down approximately 20'. R/U cementing services. Ran ¾" poly pipe 14' down wellbore and topped off well with 17 sx of cement. R/D and MOL.