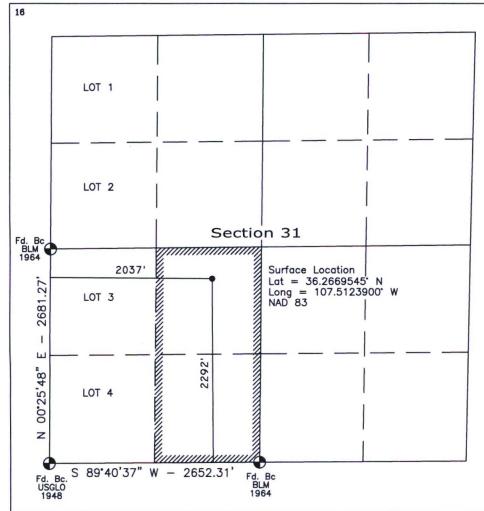

## WELL LOCATION AND ACREAGE DEDICATION PLAT

| <sup>1</sup> API Number<br>30-039-24170 |                    | <sup>2</sup> Pool Code         | *Pool Name<br>Escrito Gallup | )                              |  |  |
|-----------------------------------------|--------------------|--------------------------------|------------------------------|--------------------------------|--|--|
| Property Code                           |                    | <sup>6</sup> Property<br>Marcu |                              | <sup>6</sup> Well Number<br> ↓ |  |  |
| OGRID No.                               |                    | *Operator                      | Elevation                    |                                |  |  |
|                                         | DJR Operating, LLC |                                |                              |                                |  |  |

<sup>10</sup> Surface Location

| UL or lot no. | Section | Township | Range | Lot Idn | Feet from the | North/South line | Feet from the | East/West line | County     |
|---------------|---------|----------|-------|---------|---------------|------------------|---------------|----------------|------------|
| K             | 31      | 24 N     | 6 W   |         | 2292          | South            | 2037          | West           | Rio Arriba |

11 Bottom Hole Location If Different From Surface

| UL or lot no.     | Section | Township | Range       | Lot Idn      | Feet from the    | North/South line | Feet from the | East/West line |
|-------------------|---------|----------|-------------|--------------|------------------|------------------|---------------|----------------|
| 12 Dedicated Acre | 8       |          | 18 Joint or | infill 14 Co | nsolidation Code | 15 Order No.     |               | APR 2 4 2019   |
| 80 AC             | RES     |          |             |              |                  |                  |               | DISTRICT III   |