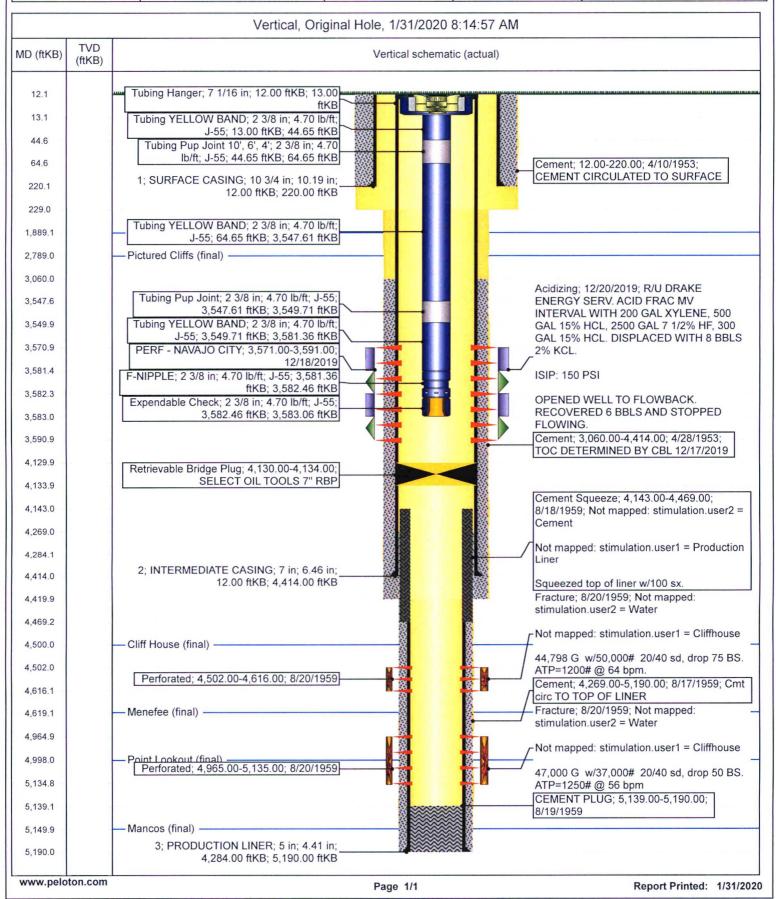

## **Current Schematic**

Well Name: STATE COM N 10

|                                | Surface Legal Location<br>002-029N-008VV-M | Field Name<br>MV |                               |                      | State/Province |                  | Well Configuration Type Vertical |
|--------------------------------|--------------------------------------------|------------------|-------------------------------|----------------------|----------------|------------------|----------------------------------|
| Ground Elevation (ft) 6,047.00 | Original KB/RT Elevation (ft) 6,059.00     |                  | KB-Ground Distance (ft) 12.00 | KB-Casing Flange Dis | tance (ft)     | KB-Tubing Hanger | Distance (ft)                    |