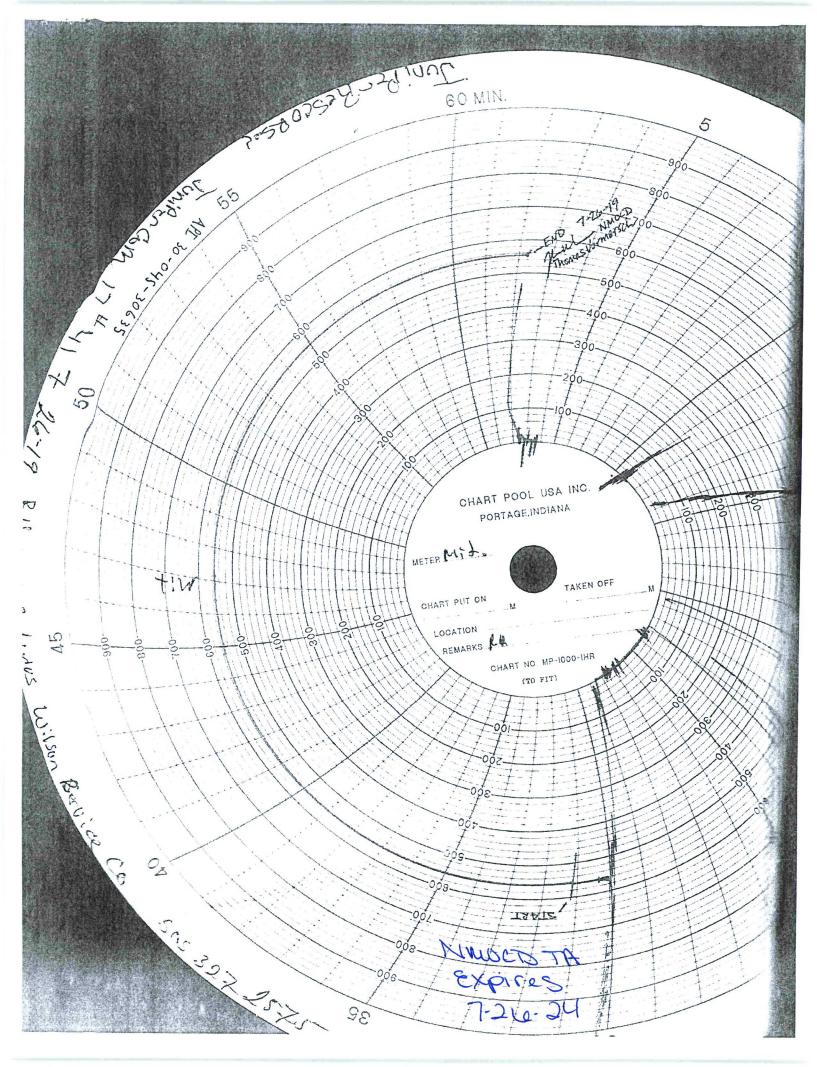

|                                                                                                                                                                                                                                                                                                                                                                                                                                                                                                                                                                                                                                                                                                                                                                                                                                                                                 | B                                                                                                                                                                                                                                                                                                                                                                                                                                                                                                                                                                                                          | UNITED STATE<br>PARTMENT OF THE I<br>UREAU OF LAND MANA                                                                      | NTERIOR<br>GEMENT                                     | C                                                     | )PV                          | OMBN                                                           | APPROVED<br>IO. 1004-0137<br>anuary 31, 2018                                |  |
|---------------------------------------------------------------------------------------------------------------------------------------------------------------------------------------------------------------------------------------------------------------------------------------------------------------------------------------------------------------------------------------------------------------------------------------------------------------------------------------------------------------------------------------------------------------------------------------------------------------------------------------------------------------------------------------------------------------------------------------------------------------------------------------------------------------------------------------------------------------------------------|------------------------------------------------------------------------------------------------------------------------------------------------------------------------------------------------------------------------------------------------------------------------------------------------------------------------------------------------------------------------------------------------------------------------------------------------------------------------------------------------------------------------------------------------------------------------------------------------------------|------------------------------------------------------------------------------------------------------------------------------|-------------------------------------------------------|-------------------------------------------------------|------------------------------|----------------------------------------------------------------|-----------------------------------------------------------------------------|--|
|                                                                                                                                                                                                                                                                                                                                                                                                                                                                                                                                                                                                                                                                                                                                                                                                                                                                                 | SUNDRY NOTICES AND REPORTS ON WELLS<br>Do not use this form for proposals to drill or to re-enter an<br>abandoned well. Use form 3160-3 (APD) for such proposals.                                                                                                                                                                                                                                                                                                                                                                                                                                          |                                                                                                                              |                                                       |                                                       |                              | 6. If Indian, Allottee or Tribe Name                           |                                                                             |  |
| =                                                                                                                                                                                                                                                                                                                                                                                                                                                                                                                                                                                                                                                                                                                                                                                                                                                                               | SUBMIT IN                                                                                                                                                                                                                                                                                                                                                                                                                                                                                                                                                                                                  | SUBMIT IN TRIPLICATE - Other instructions on page 2                                                                          |                                                       |                                                       |                              |                                                                | <ol> <li>If Unit or CA/Agreement, Name and/or No.<br/>NMNM108207</li> </ol> |  |
| -                                                                                                                                                                                                                                                                                                                                                                                                                                                                                                                                                                                                                                                                                                                                                                                                                                                                               | 1. Type of Well<br>☐ Oil Well ☐ Gas Well ☑ Oth                                                                                                                                                                                                                                                                                                                                                                                                                                                                                                                                                             | ype of Well<br>□ Oil Well □ Gas Well ⊠ Other: COAL BED METHANE                                                               |                                                       |                                                       |                              | 8. Well Name and No.<br>JUNIPER COM 17 41                      |                                                                             |  |
|                                                                                                                                                                                                                                                                                                                                                                                                                                                                                                                                                                                                                                                                                                                                                                                                                                                                                 | 2. Name of Operator Contact: ADAM MAR<br>JUNIPER RESOURCES EXPL COMPANYail: ADAM.MARTINEZ@JNF                                                                                                                                                                                                                                                                                                                                                                                                                                                                                                              |                                                                                                                              |                                                       |                                                       |                              | 9. API Well No.<br>30-045-30635-00-S1                          |                                                                             |  |
|                                                                                                                                                                                                                                                                                                                                                                                                                                                                                                                                                                                                                                                                                                                                                                                                                                                                                 | 3a. Address<br>3333 LEE PKWY SUITE 210<br>DALLAS, TX 75219                                                                                                                                                                                                                                                                                                                                                                                                                                                                                                                                                 |                                                                                                                              | 3b. Phone No. (include area code)<br>Ph: 505-320-6112 |                                                       |                              | 10. Field and Pool or Exploratory Area<br>BASIN FRUITLAND COAL |                                                                             |  |
|                                                                                                                                                                                                                                                                                                                                                                                                                                                                                                                                                                                                                                                                                                                                                                                                                                                                                 | <ol> <li>Location of Well (Footage, Sec., T., R., M., or Survey Description<br/>Sec 17 T24N R10W NENE 900FNL 1140FEL<br/>36.318131 N Lat, 107.913751 W Lon</li> </ol>                                                                                                                                                                                                                                                                                                                                                                                                                                      |                                                                                                                              | ψ                                                     |                                                       |                              | 11. County or Parish, State<br>SAN JUAN COUNTY, NM             |                                                                             |  |
|                                                                                                                                                                                                                                                                                                                                                                                                                                                                                                                                                                                                                                                                                                                                                                                                                                                                                 | 12. CHECK THE APPROPRIATE BOX(ES) TO INDICATE NATURE OF NOTICE, REPORT, OR OTHER DATA                                                                                                                                                                                                                                                                                                                                                                                                                                                                                                                      |                                                                                                                              |                                                       |                                                       |                              |                                                                |                                                                             |  |
| _                                                                                                                                                                                                                                                                                                                                                                                                                                                                                                                                                                                                                                                                                                                                                                                                                                                                               | TYPE OF SUBMISSION                                                                                                                                                                                                                                                                                                                                                                                                                                                                                                                                                                                         |                                                                                                                              | TYPE OF ACTION                                        |                                                       |                              |                                                                |                                                                             |  |
| g                                                                                                                                                                                                                                                                                                                                                                                                                                                                                                                                                                                                                                                                                                                                                                                                                                                                               | <ul> <li>Notice of Intent</li> <li>Subsequent Report</li> <li>Final Abandonment Notice</li> </ul>                                                                                                                                                                                                                                                                                                                                                                                                                                                                                                          | <ul> <li>Acidize</li> <li>Alter Casing</li> <li>Casing Repair</li> <li>Change Plans</li> <li>Convert to Injection</li> </ul> | □ Nev                                                 | draulic Fracturing<br>w Construction<br>g and Abandon | Reclama                      | lete<br>arily Abandon                                          | <ul> <li>Water Shut-Off</li> <li>Well Integrity</li> <li>Other</li> </ul>   |  |
| 13. Describe Proposed or Completed Operation: Clearly state all pertinent details, including estimated starting date of any proposed work and apperlist the proposal is to deepen directionally or recomplete horizontally, give subsurface locations and measured and true vertical depths of all pertinent details, including estimated starting date of any proposed work and apperlist the Bond under which the work will be performed or provide the Bond No. on file with BLM/BIA. Required subsequent reports must be following completion of the involved operations. If the operation results in a multiple completion or recompletion in a new interval, a Form 3 testing has been completed. Final Abandonment Notices must be filed only after all requirements, including reclamation, have been completed determined that the site is ready for final inspection. |                                                                                                                                                                                                                                                                                                                                                                                                                                                                                                                                                                                                            |                                                                                                                              |                                                       |                                                       |                              |                                                                | nent markers and zones.<br>filed within 30 days<br>50-4 must be filed once  |  |
|                                                                                                                                                                                                                                                                                                                                                                                                                                                                                                                                                                                                                                                                                                                                                                                                                                                                                 | JUNIPER RESOURCES REQUESTS APPROVAL TO TEMPORARILY ABANDON THE WELLBORE UNTIL IMPROVED ECC<br>CONDITIONS MERIT RETURNING WELL TO PRODUCTION.                                                                                                                                                                                                                                                                                                                                                                                                                                                               |                                                                                                                              |                                                       |                                                       |                              |                                                                |                                                                             |  |
|                                                                                                                                                                                                                                                                                                                                                                                                                                                                                                                                                                                                                                                                                                                                                                                                                                                                                 | OPERATIONS REPORT:<br>7/25/19 - MIRU WORKOVER RIG, LD PUMP, RODS, TOOH W/TBG, PU BIT AND SCRAPER RUN TO 1220', TOOH<br>W/TBG, PU SETTING TOOL AND CIBP, TIH SET CIBP @1339', 46' ABOVE TOP PERF,(PERFS 1385'- 1403'). LOAD<br>CSG WITH WATER AND CORROSION INHIBITOR, PT TO 500# FOR 15 MIN - HELD. SDFN. PROVIDE 24 HRS NOTICE:<br>JOE KILLENS (BLM) AND BRANDON POWELL (NMOCD) OF UPCOMING MIT TEST<br>7/26/19 - PERFORM MIT - PT TO 560 PSIG FOR 30 MIN, RECORDED ON 1HR CHART, TEST PASSED, WITNESSED BY<br>THOMAS VERMERSCH (NMOCD) PERFORM BRADENHEAD TEST, PASSED. SEE ATTACHED PIN CHART OF MIT PR |                                                                                                                              |                                                       |                                                       |                              |                                                                | AD                                                                          |  |
|                                                                                                                                                                                                                                                                                                                                                                                                                                                                                                                                                                                                                                                                                                                                                                                                                                                                                 |                                                                                                                                                                                                                                                                                                                                                                                                                                                                                                                                                                                                            |                                                                                                                              |                                                       |                                                       |                              |                                                                |                                                                             |  |
| =                                                                                                                                                                                                                                                                                                                                                                                                                                                                                                                                                                                                                                                                                                                                                                                                                                                                               | 14. I hereby certify that the foregoing is true and correct.<br>Electronic Submission #476303 verified by the BLM Well Information System<br>For JUNIPER RESOURCES EXPL COMPANY, sent to the Farmington<br>Committed to AFMSS for processing by OE KILLINS on 08/28/2019 (19JK0080SE)<br>Name (Printed/Typed) ADAM MARTINEZ<br>Title OPS ENGINEER                                                                                                                                                                                                                                                          |                                                                                                                              |                                                       |                                                       |                              |                                                                |                                                                             |  |
| -                                                                                                                                                                                                                                                                                                                                                                                                                                                                                                                                                                                                                                                                                                                                                                                                                                                                               |                                                                                                                                                                                                                                                                                                                                                                                                                                                                                                                                                                                                            |                                                                                                                              |                                                       |                                                       |                              |                                                                | AN 24 2020                                                                  |  |
| =                                                                                                                                                                                                                                                                                                                                                                                                                                                                                                                                                                                                                                                                                                                                                                                                                                                                               | Signature (Electronic S                                                                                                                                                                                                                                                                                                                                                                                                                                                                                                                                                                                    | THIS SPACE FC                                                                                                                | OR FEDERA                                             | Date 08/01/2                                          | and the second second second | SE DI                                                          | STRICT III                                                                  |  |
| =                                                                                                                                                                                                                                                                                                                                                                                                                                                                                                                                                                                                                                                                                                                                                                                                                                                                               | Approved By_ACCEPT                                                                                                                                                                                                                                                                                                                                                                                                                                                                                                                                                                                         |                                                                                                                              | JOE KILLINS<br>TitleENGINEER Date 08/28/2             |                                                       |                              |                                                                |                                                                             |  |
| C                                                                                                                                                                                                                                                                                                                                                                                                                                                                                                                                                                                                                                                                                                                                                                                                                                                                               | Conditions of approval, if any, are attached<br>ertify that the applicant holds legal or equivient would entitle the applicant to condu                                                                                                                                                                                                                                                                                                                                                                                                                                                                    | not warrant or<br>subject lease                                                                                              | Office Farmington                                     |                                                       |                              |                                                                |                                                                             |  |
| =                                                                                                                                                                                                                                                                                                                                                                                                                                                                                                                                                                                                                                                                                                                                                                                                                                                                               | Title 18 U.S.C. Section 1001 and Title 43 U.S.C. Section 1212, make it a crime for any person knowingly and willfully to make to any department or agency of the United States any false, fictitious or fraudulent statements or representations as to any matter within its jurisdiction.                                                                                                                                                                                                                                                                                                                 |                                                                                                                              |                                                       |                                                       |                              |                                                                |                                                                             |  |
| (                                                                                                                                                                                                                                                                                                                                                                                                                                                                                                                                                                                                                                                                                                                                                                                                                                                                               | (Instructions on page 2)<br>** BLM REVISED **                                                                                                                                                                                                                                                                                                                                                                                                                                                                                                  |                                                                                                                              |                                                       |                                                       |                              |                                                                |                                                                             |  |
|                                                                                                                                                                                                                                                                                                                                                                                                                                                                                                                                                                                                                                                                                                                                                                                                                                                                                 | PV 3                                                                                                                                                                                                                                                                                                                                                                                                                                                                                                                                                                                                       |                                                                                                                              |                                                       |                                                       |                              |                                                                |                                                                             |  |