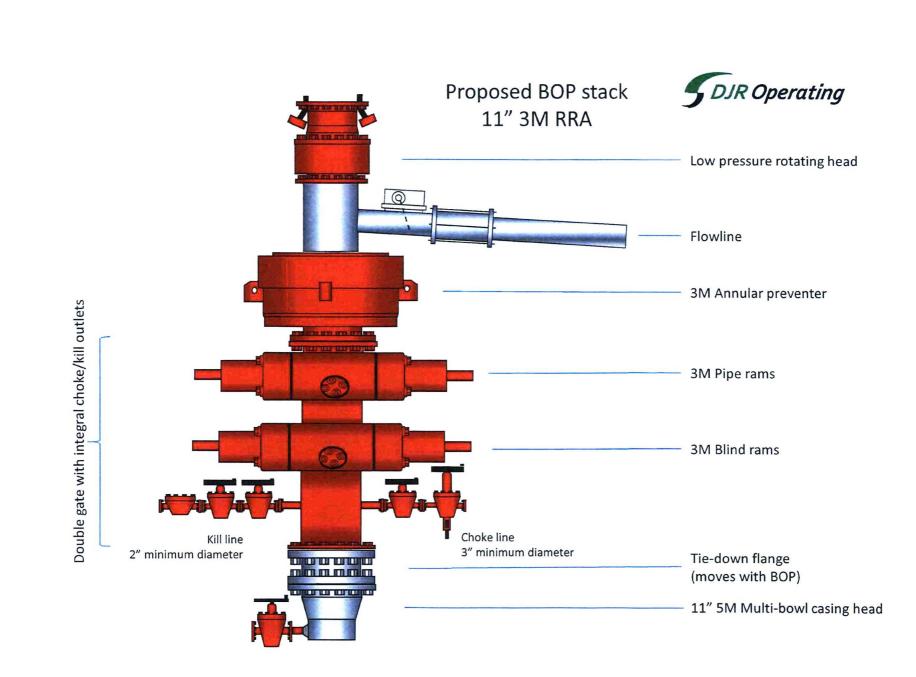

| Form 3160-5<br>(June 2015) DE<br>B <sup>1</sup>                                                                                                                                                                                                                                                                                                  |                                                      |                     | FORM APPROVED<br>OMB NO. 1004-0137<br>Expires: January 31, 2018<br>5. Lease Serial No. |                                                              |                                                                    |                 |                                  |
|--------------------------------------------------------------------------------------------------------------------------------------------------------------------------------------------------------------------------------------------------------------------------------------------------------------------------------------------------|------------------------------------------------------|---------------------|----------------------------------------------------------------------------------------|--------------------------------------------------------------|--------------------------------------------------------------------|-----------------|----------------------------------|
| SUNDRY NOTICES AND REPORTS ON WELLS<br>Do not use this form for proposals to drill or to re-enter an                                                                                                                                                                                                                                             |                                                      |                     |                                                                                        |                                                              | NMNM051013                                                         |                 |                                  |
| abandoned well. Use form 3160-3 (APD) for such proposals.                                                                                                                                                                                                                                                                                        |                                                      |                     |                                                                                        |                                                              | 6. If Indian, Allottee or Tribe Name                               |                 |                                  |
| SUBMIT IN TRIPLICATE - Other instructions on page 2                                                                                                                                                                                                                                                                                              |                                                      |                     |                                                                                        |                                                              | 7. If Unit or CA/Agreement, Name and/or No.                        |                 |                                  |
| 1. Type of Well<br>☐ Oil Well ☐ Gas Well ☑ Other: COAL BED METHANE                                                                                                                                                                                                                                                                               |                                                      |                     |                                                                                        | 8. Well Name and No.<br>CARSON 615H                          |                                                                    |                 |                                  |
| 2. Name of Operator Contact: SHAW-MARIE FC<br>DJR OPERATING LLC E-Mail: sford@djrllc.com                                                                                                                                                                                                                                                         |                                                      |                     |                                                                                        |                                                              | 9. API Well No.<br>30-045-35878-00-X1                              |                 |                                  |
|                                                                                                                                                                                                                                                                                                                                                  |                                                      |                     | (include area code)<br>2-3476                                                          | 10. Field and Pool or Exploratory Area<br>BISTI LOWER GALLUP |                                                                    |                 |                                  |
| 4. Location of Well (Footage, Sec., T., R., M., or Survey Description)                                                                                                                                                                                                                                                                           |                                                      |                     | 11. County or Parish, State                                                            |                                                              |                                                                    |                 |                                  |
| Sec 21 T25N R12W SWSW 6<br>36.381271 N Lat, 108.123428                                                                                                                                                                                                                                                                                           |                                                      | SAN JUAN COUNTY, NM |                                                                                        |                                                              |                                                                    |                 |                                  |
| 12. CHECK THE AI                                                                                                                                                                                                                                                                                                                                 | PROPRIATE BOX(ES)                                    | TO INDICA           | TE NATURE O                                                                            | F NOTICE,                                                    | REPORT, OR OT                                                      | HER D           | ATA                              |
| TYPE OF SUBMISSION                                                                                                                                                                                                                                                                                                                               | TYPE OF ACTION                                       |                     |                                                                                        |                                                              |                                                                    |                 |                                  |
| ☑ Notice of Intent                                                                                                                                                                                                                                                                                                                               | Acidize                                              |                     |                                                                                        |                                                              | <ul> <li>Production (Start/Resume)</li> <li>Reclamation</li> </ul> |                 | Vater Shut-Off<br>Vell Integrity |
| Subsequent Report                                                                                                                                                                                                                                                                                                                                | Casing Repair                                        |                     | □ New Construction                                                                     |                                                              | □ Recomplete                                                       |                 | other                            |
| □ Final Abandonment Notice □ Change Plans                                                                                                                                                                                                                                                                                                        |                                                      | D Plug              | Plug and Abandon                                                                       |                                                              | Temporarily Abandon                                                |                 | nge to Original A                |
| Convert to Injection                                                                                                                                                                                                                                                                                                                             |                                                      | Plug Back           |                                                                                        | U Water D                                                    | Water Disposal                                                     |                 |                                  |
| determined that the site is ready for f<br>Wellhead & Pressure Control<br>DJR Operating, LLC requests<br>well. Diagrams of the wellhea<br>conform to Onshore Order No                                                                                                                                                                            | a modification from a 113<br>d, BOP equipment and cl | hoke manifold       | are attached. A                                                                        | Il systems w                                                 | ill                                                                |                 |                                  |
|                                                                                                                                                                                                                                                                                                                                                  |                                                      | NMOCD               |                                                                                        |                                                              |                                                                    |                 |                                  |
|                                                                                                                                                                                                                                                                                                                                                  |                                                      | JAN 2 2 2020        |                                                                                        |                                                              |                                                                    |                 |                                  |
| DIST                                                                                                                                                                                                                                                                                                                                             |                                                      |                     |                                                                                        |                                                              |                                                                    |                 |                                  |
| 14. I hereby certify that the foregoing is true and correct.<br>Electronic Submission #500027 verified by the BLM Well Information System<br>For DJR OPERATING LLC, sent to the Farmington<br>Committed to AFMSS for processing by JOE KILLINS on 01/21/2020 (20JK0086SE)<br>Name (Printed/Typed) SHAW-MARIE FORD<br>Title REGULATORY SPECIALIST |                                                      |                     |                                                                                        |                                                              |                                                                    |                 |                                  |
| Hand (Frinca Spear Oriver Wi                                                                                                                                                                                                                                                                                                                     |                                                      |                     | THE RECOL                                                                              |                                                              |                                                                    |                 |                                  |
| Signature (Electronic S                                                                                                                                                                                                                                                                                                                          | Date 01/21/2                                         |                     |                                                                                        |                                                              |                                                                    |                 |                                  |
|                                                                                                                                                                                                                                                                                                                                                  | THIS SPACE FO                                        | DR FEDERA           |                                                                                        | OFFICE US                                                    | SE                                                                 |                 |                                  |
| _Approved By_JOE KILLINS                                                                                                                                                                                                                                                                                                                         |                                                      |                     | TitleENGINEER Date 01/21/202                                                           |                                                              |                                                                    | Date 01/21/2020 |                                  |
| Conditions of approval, if any, are attache<br>certify that the applicant holds legal or equivalent which would entitle the applicant to condu-                                                                                                                                                                                                  | Office Farming                                       | ton                 |                                                                                        |                                                              |                                                                    |                 |                                  |
| Title 18 U.S.C. Section 1001 and Title 43 U.S.C. Section 1212, make it a crime for any person knowingly and willfully to make to any department or agency of the United States any false, fictitious or fraudulent statements or representations as to any matter within its jurisdiction.                                                       |                                                      |                     |                                                                                        |                                                              |                                                                    |                 |                                  |
| (Instructions on page 2) ** BLM REVISED **                                                                                                                                                                                                                                           |                                                      |                     |                                                                                        |                                                              |                                                                    |                 |                                  |