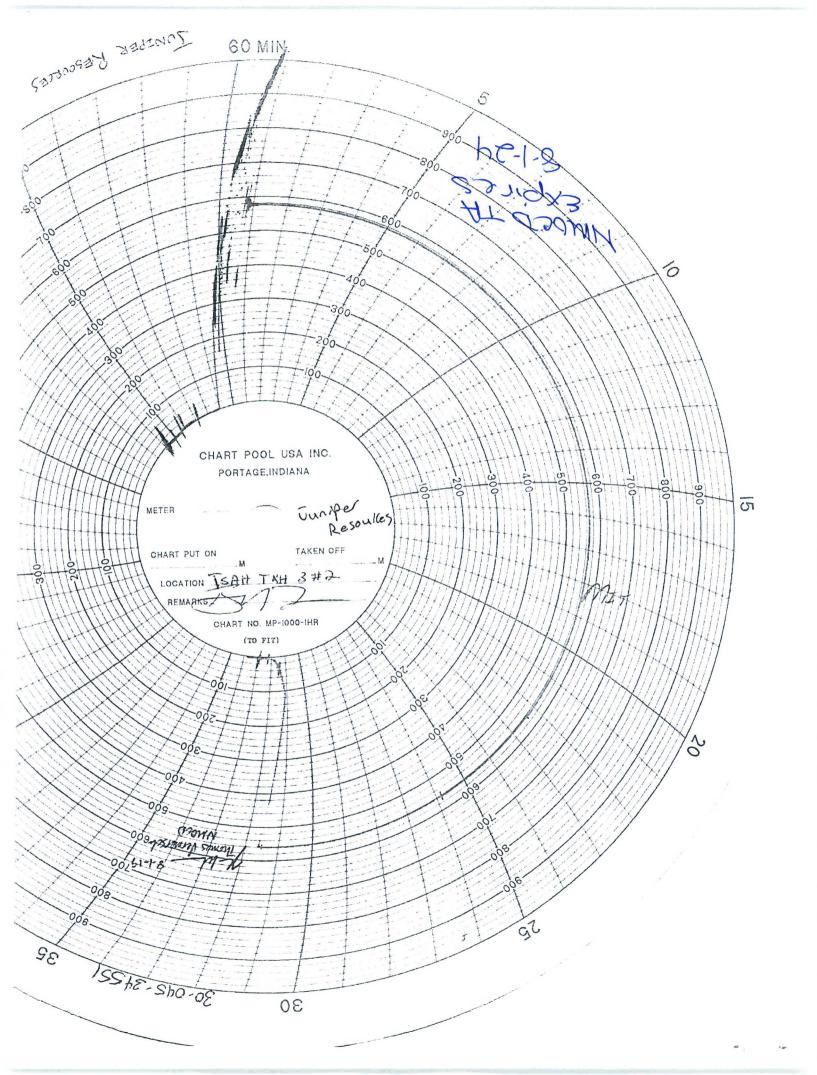

SUNDRY NOTICES AND REPORTS ON WELLS

Do not use this form for proposals to drill or to re-enter an

abandoned well. Use form 3160-3 (APD) for such proposals

6 If Indian Allottee or Tribe Name

5.

| abandoned we                                                                                                                                                                                                                                                                                                                                                                                                                                                                                                                                                                                                                                                                                                                                                                                                                                                                                                                                                                                                                                                                                                                                                                                                                                                                                                                                                                                                                                                                                                                                                                                                                                  | o. If Indian, Anottee o                                    | i Titoe Name                                           |                    |                                                             |                       |                  |  |  |
|-----------------------------------------------------------------------------------------------------------------------------------------------------------------------------------------------------------------------------------------------------------------------------------------------------------------------------------------------------------------------------------------------------------------------------------------------------------------------------------------------------------------------------------------------------------------------------------------------------------------------------------------------------------------------------------------------------------------------------------------------------------------------------------------------------------------------------------------------------------------------------------------------------------------------------------------------------------------------------------------------------------------------------------------------------------------------------------------------------------------------------------------------------------------------------------------------------------------------------------------------------------------------------------------------------------------------------------------------------------------------------------------------------------------------------------------------------------------------------------------------------------------------------------------------------------------------------------------------------------------------------------------------|------------------------------------------------------------|--------------------------------------------------------|--------------------|-------------------------------------------------------------|-----------------------|------------------|--|--|
| SUBMIT IN                                                                                                                                                                                                                                                                                                                                                                                                                                                                                                                                                                                                                                                                                                                                                                                                                                                                                                                                                                                                                                                                                                                                                                                                                                                                                                                                                                                                                                                                                                                                                                                                                                     |                                                            | 7. If Unit or CA/Agreement, Name and/or No. NMNM120525 |                    |                                                             |                       |                  |  |  |
| Type of Well                                                                                                                                                                                                                                                                                                                                                                                                                                                                                                                                                                                                                                                                                                                                                                                                                                                                                                                                                                                                                                                                                                                                                                                                                                                                                                                                                                                                                                                                                                                                                                                                                                  | ner: COAL BED METHAN                                       |                                                        |                    | 8. Well Name and No.<br>TSAH TAH 3 2                        |                       |                  |  |  |
| Name of Operator     JUNIPER RESOURCES EXP                                                                                                                                                                                                                                                                                                                                                                                                                                                                                                                                                                                                                                                                                                                                                                                                                                                                                                                                                                                                                                                                                                                                                                                                                                                                                                                                                                                                                                                                                                                                                                                                    | Contact:<br>L COMPÆNNáil: adam.mar                         | TINEZ<br>urces.com                                     |                    | 9. API Well No.<br>30-045-34551-00-S1                       |                       |                  |  |  |
| 3a. Address<br>3333 LEE PKWY SUITE 210<br>DALLAS, TX 75219                                                                                                                                                                                                                                                                                                                                                                                                                                                                                                                                                                                                                                                                                                                                                                                                                                                                                                                                                                                                                                                                                                                                                                                                                                                                                                                                                                                                                                                                                                                                                                                    |                                                            | o. (include area code)<br>20-6112                      |                    | Field and Pool or Exploratory Area     BASIN FRUITLAND COAL |                       |                  |  |  |
| 4. Location of Well (Footage, Sec., T                                                                                                                                                                                                                                                                                                                                                                                                                                                                                                                                                                                                                                                                                                                                                                                                                                                                                                                                                                                                                                                                                                                                                                                                                                                                                                                                                                                                                                                                                                                                                                                                         | , R., M., or Survey Description                            | 1)                                                     |                    |                                                             | 11. County or Parish, | State            |  |  |
| Sec 3 T24N R10W SENW 145<br>36.346426 N Lat, 107.887550                                                                                                                                                                                                                                                                                                                                                                                                                                                                                                                                                                                                                                                                                                                                                                                                                                                                                                                                                                                                                                                                                                                                                                                                                                                                                                                                                                                                                                                                                                                                                                                       |                                                            |                                                        |                    | SAN JUAN COUNTY, NM                                         |                       |                  |  |  |
| 12. CHECK THE APPROPRIATE BOX(ES) TO INDICATE NATURE OF NOTICE, REPORT, OR OTHER DATA                                                                                                                                                                                                                                                                                                                                                                                                                                                                                                                                                                                                                                                                                                                                                                                                                                                                                                                                                                                                                                                                                                                                                                                                                                                                                                                                                                                                                                                                                                                                                         |                                                            |                                                        |                    |                                                             |                       |                  |  |  |
| TYPE OF SUBMISSION                                                                                                                                                                                                                                                                                                                                                                                                                                                                                                                                                                                                                                                                                                                                                                                                                                                                                                                                                                                                                                                                                                                                                                                                                                                                                                                                                                                                                                                                                                                                                                                                                            | TYPE OF SUBMISSION                                         |                                                        |                    |                                                             | TYPE OF ACTION        |                  |  |  |
| ☐ Notice of Intent                                                                                                                                                                                                                                                                                                                                                                                                                                                                                                                                                                                                                                                                                                                                                                                                                                                                                                                                                                                                                                                                                                                                                                                                                                                                                                                                                                                                                                                                                                                                                                                                                            | ☐ Acidize                                                  | ☐ Dee                                                  | pen                | ☐ Production                                                | on (Start/Resume)     | ■ Water Shut-Off |  |  |
|                                                                                                                                                                                                                                                                                                                                                                                                                                                                                                                                                                                                                                                                                                                                                                                                                                                                                                                                                                                                                                                                                                                                                                                                                                                                                                                                                                                                                                                                                                                                                                                                                                               | ☐ Alter Casing                                             | □ Нус                                                  | Iraulic Fracturing | ☐ Reclama                                                   | tion                  | ■ Well Integrity |  |  |
| Subsequent Report                                                                                                                                                                                                                                                                                                                                                                                                                                                                                                                                                                                                                                                                                                                                                                                                                                                                                                                                                                                                                                                                                                                                                                                                                                                                                                                                                                                                                                                                                                                                                                                                                             | ☐ Casing Repair                                            | □ Nev                                                  | v Construction     | ☐ Recompl                                                   | ete                   | Other            |  |  |
| ☐ Final Abandonment Notice                                                                                                                                                                                                                                                                                                                                                                                                                                                                                                                                                                                                                                                                                                                                                                                                                                                                                                                                                                                                                                                                                                                                                                                                                                                                                                                                                                                                                                                                                                                                                                                                                    | ☐ Change Plans                                             | Plug                                                   | g and Abandon      |                                                             | rily Abandon          |                  |  |  |
|                                                                                                                                                                                                                                                                                                                                                                                                                                                                                                                                                                                                                                                                                                                                                                                                                                                                                                                                                                                                                                                                                                                                                                                                                                                                                                                                                                                                                                                                                                                                                                                                                                               | ☐ Convert to Injection                                     | ☐ Plug                                                 | ig Back Water Dis  |                                                             | isposal               |                  |  |  |
| 13. Describe Proposed or Completed Operation. Clearly state all pertinent details, including estimated starting date of any proposed work and approximate duration thereof. If the proposal is to deepen directionally or recomplete horizontally, give subsurface locations and measured and true vertical depths of all pertinent markers and zones. Attach the Bond under which the work will be performed or provide the Bond No. on file with BLM/BIA. Required subsequent reports must be filed within 30 days following completion of the involved operations. If the operation results in a multiple completion or recompletion in a new interval, a Form 3160-4 must be filed once testing has been completed. Final Abandonment Notices must be filed only after all requirements, including reclamation, have been completed and the operator has determined that the site is ready for final inspection.  JUNIPER RESOURCES REQUESTS APPROVAL TO TEMPORARILY ABANDON THE WELLBORE UNTIL IMPROVED ECONOMIC CONDITIONS MERIT RETURNING WELL TO PRODUCTION.  OPERATIONS REPORT: 7/30/19- MIRU WORKOVER RIG, LD PUMP, RODS, TOOH W/TBG, PU BIT AND SCRAPER RUN TO 1738?, TOOH, PU SETTING TOOL AND CIBP, TIH SET CIBP @1510?, 50? ABOVE TOP PERF, (PERFS 1560'-1725') LOAD CSG WITH WATER AND INHIBITOR, PT TO 500# FOR 15 MIN ? HELD. SDFN. PROVIDE 24 HRS NOTICE: JOE KILLENS (BLM) AND BRANDON POWELL (NMOCD) OF UPCOMING MIT TEST  8/1/19- PERFORM MIT- PT TO 560 PSIG FOR 30 MIN, RECORDED ON 1 HR CHART, TEST PASSED, WITNESSED BY THOMAS VERMERSCH (NMOCD) PERFORM BRADENHEAD TEST, PASSED. SEE ATTACHED PIN CHART OF MIT TEST |                                                            |                                                        |                    |                                                             |                       |                  |  |  |
| Cor                                                                                                                                                                                                                                                                                                                                                                                                                                                                                                                                                                                                                                                                                                                                                                                                                                                                                                                                                                                                                                                                                                                                                                                                                                                                                                                                                                                                                                                                                                                                                                                                                                           | d by the BLM Well<br>OMPANY, sent to<br>HN HOFFMAN on      | the Farming<br>08/30/2019 (1                           | ton                | NMOCD                                                       |                       |                  |  |  |
| Name (Printed/Typed) ADAM MA                                                                                                                                                                                                                                                                                                                                                                                                                                                                                                                                                                                                                                                                                                                                                                                                                                                                                                                                                                                                                                                                                                                                                                                                                                                                                                                                                                                                                                                                                                                                                                                                                  | RTINEZ                                                     | Title FIELD M                                          | IANAGER            |                                                             |                       |                  |  |  |
| Signature (Electronic S                                                                                                                                                                                                                                                                                                                                                                                                                                                                                                                                                                                                                                                                                                                                                                                                                                                                                                                                                                                                                                                                                                                                                                                                                                                                                                                                                                                                                                                                                                                                                                                                                       | ubmission)                                                 | Date 08/22/20                                          | 119                |                                                             | JAN 24 2020           |                  |  |  |
| THIS SPACE FOR FEDERAL OR STATE OFFICE USE                                                                                                                                                                                                                                                                                                                                                                                                                                                                                                                                                                                                                                                                                                                                                                                                                                                                                                                                                                                                                                                                                                                                                                                                                                                                                                                                                                                                                                                                                                                                                                                                    |                                                            |                                                        |                    |                                                             |                       |                  |  |  |
| _Approved_By_ACCEPT                                                                                                                                                                                                                                                                                                                                                                                                                                                                                                                                                                                                                                                                                                                                                                                                                                                                                                                                                                                                                                                                                                                                                                                                                                                                                                                                                                                                                                                                                                                                                                                                                           | JOHN HOF<br>TitlePETROLEU                                  |                                                        | ER                 | Date 08/30/2019                                             |                       |                  |  |  |
| Conditions of approval, if any, are attached certify that the applicant holds legal or equivalent would entitle the applicant to conduction                                                                                                                                                                                                                                                                                                                                                                                                                                                                                                                                                                                                                                                                                                                                                                                                                                                                                                                                                                                                                                                                                                                                                                                                                                                                                                                                                                                                                                                                                                   | itable title to those rights in the ct operations thereon. | Office Farmington                                      |                    |                                                             |                       |                  |  |  |
| Fitle 18 U.S.C. Section 1001 and Title 43 U.S.C. Section 1212, make it a crime for any person knowingly and willfully to make to any department or agency of the United States any false, fictitious or fraudulent statements or representations as to any matter within its jurisdiction.                                                                                                                                                                                                                                                                                                                                                                                                                                                                                                                                                                                                                                                                                                                                                                                                                                                                                                                                                                                                                                                                                                                                                                                                                                                                                                                                                    |                                                            |                                                        |                    |                                                             |                       |                  |  |  |