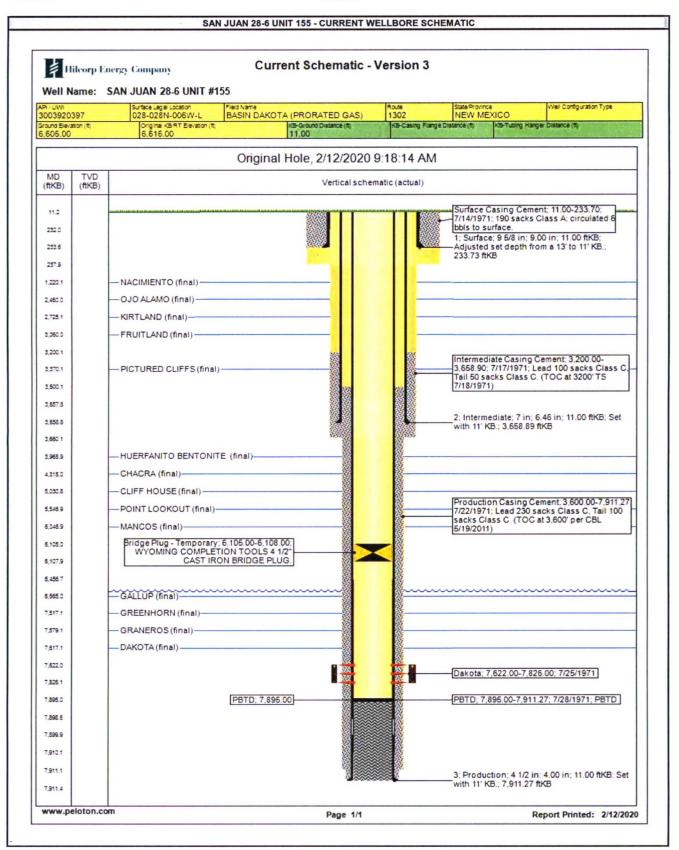

## JOB PROCEDURES

- 1. Hold pre-job safety meeting. Verify cathodic is off. Comply with all NMOCD, BLM, and HEC safety and environmental regulations.
- 2. Check casing, tubing, and bradenhead pressures and record them in WellView. If there is pressure on the BH, contact Operations Engineer.
- 3. Remove existing piping on casing valve. RU blow lines from casing valves and begin blowing down casing pressure (if any is present).
- 4. MIRU pump truck. Load the casing with 2% KCL water and corrosion inhibitor.
- 5. Perform Mechanical Integrity Test (MIT) by pressure testing the 4-1/2" casing above the CIBP set @ 6,105' to 560 psig for 30 minutes on a 2 hour chart with a 1,000 lb spring.
- 6. If the test passes, shut in the well, RD pump truck, and move off of the location. If the test falls, contact the Operations Engineer.