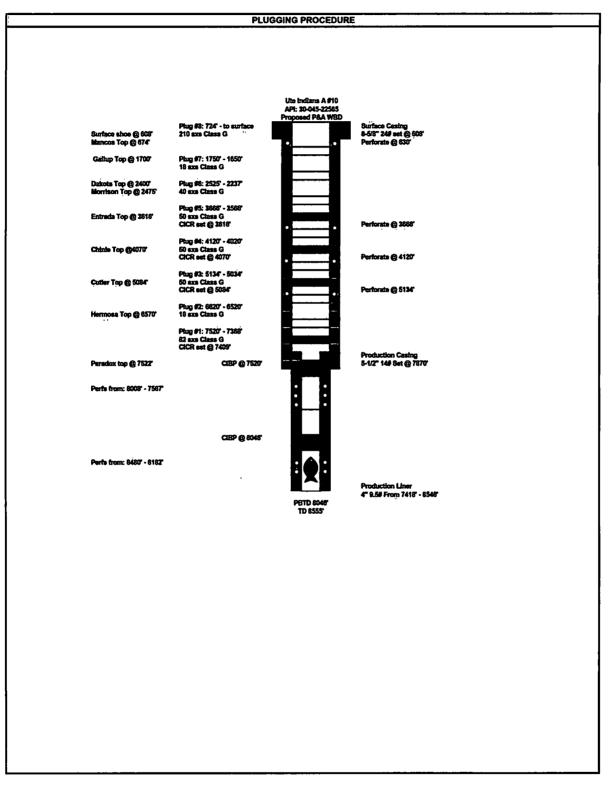

## HILCORP ENERGY COMPANY **UTE INDIANS A 10** NOTICE OF INTENT TO PERMANENTLY ABANDON

|       |                                                                                                                                                                                                                                                                                                                              | HILC                     |                   | GY COMPANY                                                                                                                                             |  |  |  |  |
|-------|------------------------------------------------------------------------------------------------------------------------------------------------------------------------------------------------------------------------------------------------------------------------------------------------------------------------------|--------------------------|-------------------|--------------------------------------------------------------------------------------------------------------------------------------------------------|--|--|--|--|
|       | Hilcorp                                                                                                                                                                                                                                                                                                                      |                          |                   | ANS A 10<br>ERMANENTLY ABANDON                                                                                                                         |  |  |  |  |
| _     |                                                                                                                                                                                                                                                                                                                              |                          | TENTIOPE          | RWANENTETABANDON                                                                                                                                       |  |  |  |  |
|       | API #:                                                                                                                                                                                                                                                                                                                       | 3004522565               |                   |                                                                                                                                                        |  |  |  |  |
| 13/51 |                                                                                                                                                                                                                                                                                                                              |                          | JOB PROC          | EDURES                                                                                                                                                 |  |  |  |  |
| 1.    | MIRU service rig and associ                                                                                                                                                                                                                                                                                                  | iated equipment          |                   |                                                                                                                                                        |  |  |  |  |
| 2.    | Load well, ND tree, NU BOF                                                                                                                                                                                                                                                                                                   | 's and test              |                   |                                                                                                                                                        |  |  |  |  |
| 3.    | PU rental workstring and RI                                                                                                                                                                                                                                                                                                  | н.                       |                   |                                                                                                                                                        |  |  |  |  |
| 4.    |                                                                                                                                                                                                                                                                                                                              |                          |                   | displace well and establish circulation. Sting back into CICR. Mix and pump<br>ing out of CICR and leave at least 50' of cmt on top. PUH and RO excess |  |  |  |  |
| 5.    | Rig up wireline. LW and r                                                                                                                                                                                                                                                                                                    | un a CBL from the TOC to | o surface. RD w   | ireline.                                                                                                                                               |  |  |  |  |
| 6.    | 6. <u>PLUG #2:</u> PU tbg, RIH open-ended to 6620'. Mix and pump a 18 sx, Class G cement plug from 6620' to 6520' to cover the Hermosa sand top. PUH and RO excess cement. WOC                                                                                                                                               |                          |                   |                                                                                                                                                        |  |  |  |  |
| 7.    |                                                                                                                                                                                                                                                                                                                              |                          |                   | CICR on tbg at 5084'. Sting out of CICR, displace well and establish t and squeeze the leaking CIBP and liner top. Sting out of CICR and leave         |  |  |  |  |
| 8.    | B. PLUG #4: RU wireline, perf for block sqz at ~4120'. RIH and set 5-1/2" CICR on tbg at 4070'. Sting out of CICR, displace well and establish circulation. Sting back into CICR. Mix and pump 50 sx, Class G cement and squeeze the leaking CIBP and liner top. Sting out of CICR and leave at least 50' of cmt on top, PUH |                          |                   |                                                                                                                                                        |  |  |  |  |
| 9.    |                                                                                                                                                                                                                                                                                                                              | CICR. Mix and pump 50 st |                   | CICR on tbg at 3616'. Sting out of CICR, displace well and establish t and squeeze the leaking CIBP and liner top. Sting out of CICR and leave         |  |  |  |  |
| 10.   | . PLUG #6: LIH and tag TOC. PUH to 2525'. Mix and pump a 40 sx, Class G cement plug from 2525-2287' to cover the Dakota sand top, Morrison sand top, DV tool and old sqz perfs. PUH and RO excess cement. WOC                                                                                                                |                          |                   |                                                                                                                                                        |  |  |  |  |
| 11.   | PLUG #7: LIH and tag TOC<br>RO excess cement. WOC.                                                                                                                                                                                                                                                                           |                          | pump a 18 sx, Cla | ss G cement plug from 1750-1650' to cover the Gallup sand top. PUH and                                                                                 |  |  |  |  |
| 12.   | PLUG #8: RU wireline. Per<br>G cement plug from 630' to                                                                                                                                                                                                                                                                      |                          |                   | empt to establish circulation to the surface. Mix and pump a 210 sx, Class<br>te top plug, POOH w/ tbg.                                                |  |  |  |  |
| 13.   | ND BOPs, NU dry hole tree.                                                                                                                                                                                                                                                                                                   | . RDMO.                  |                   |                                                                                                                                                        |  |  |  |  |
|       |                                                                                                                                                                                                                                                                                                                              |                          |                   |                                                                                                                                                        |  |  |  |  |
|       |                                                                                                                                                                                                                                                                                                                              |                          |                   |                                                                                                                                                        |  |  |  |  |
|       |                                                                                                                                                                                                                                                                                                                              |                          |                   |                                                                                                                                                        |  |  |  |  |