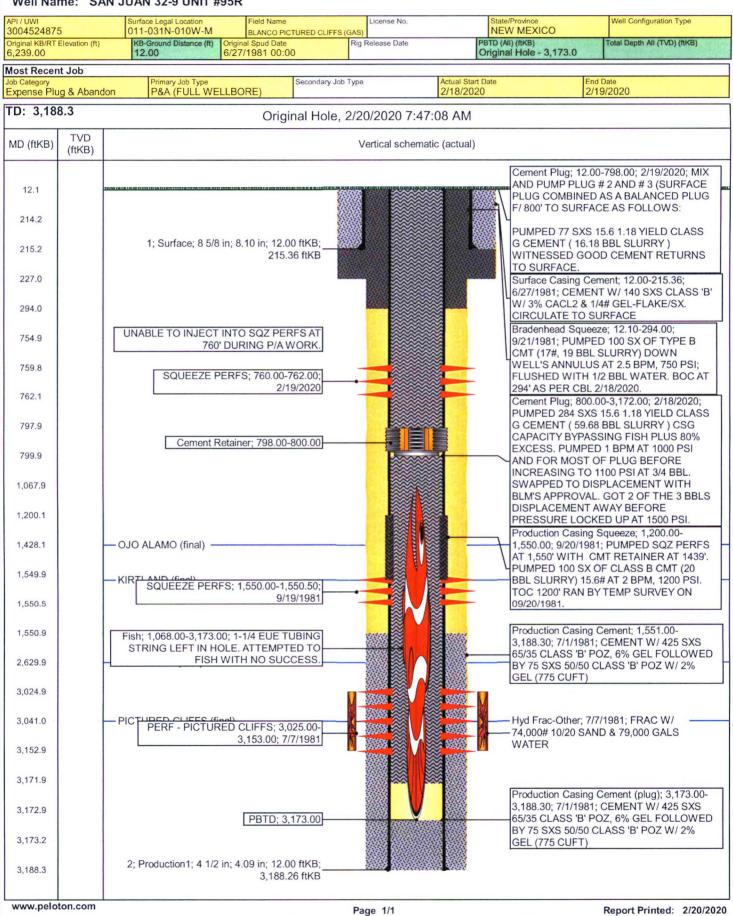

2/18/2020 – MIRU BWD 103. ND WH, NU BOPE, RU FLOOR. PT BOPE, 250 PSI LOW AND 1500 PSI HIGH. TEST GOOD. RU A PLUS WIRELINE. RUN INTHE HOLE AND PERFORM CBL F/ 840' TO SURFACE. SENT RESULTS IN FOR REVIEW. PU RBP RETRIEVING HEAD. PU 2 3/8" WORKSTRING AND TIH. CIRCULATE SAND OFF OF PLUG. RETRIEVE RBP AT 850'. POOH AND LD PLUG. PU 4-1/2 CEMENT RETAINER. TIH AND SET RETAINER AT 800' AS PER BLM REP, DERRICK MCULLER, ON LOCATION. ROLL HOLE AND PT CASING 550 PSI, GOOD TEST. BLM REQUIRED WATER ON LOCATION TO BE CHANGED OUT. WATER TESTED GOOD, BUT COMPLIED WITH THEIR REQUEST AND WAITED ON WATER TO ARRIVE. MIX AND PUMP PLUG #1 UNDER CR AT 800' AS FOLLOWS: PUMPED 284 SXS 15.6 1.18 YIELD CLASS G CEMENT (59.68 BBL SLURRY) CSG CAPACITY BYPASSING FISH PLUS 80% EXCESS. PUMPED 1 BPM AT 1000 PSI AND FOR MOST OF PLUG BEFORE INCREASING TO 1100 PSI AT 3/4 BBL. SWAPPED TO DISPLACEMENT WITH BLM'S APPROVAL. GOT 2 OF THE 3 BBLS DISPLACEMENT AWAY BEFORE PRESSURE LOCKED UP AT 1500 PSI. STUNG OUT OF RETAINER AND REVERSE CIRCULATED REMAINING CEMENT OUT OF WELLBORE. POOH STANDING BACK TBG STRING. WASHED UP CEMENT EQUIPMENT. SWI. SDFN.

2/19/2020 - RIG, CEMENT AND WIRELINE CREW HELD PJSM AND CHECKED PRESSURES. RU A-PLUS WIRELINE. RIH W/ 3 -3 1/8 SHOT PERF GUN. SHOT 3 HOLES AS 760' AS PER BLM REQUEST AND CBL REVIEW. ATTEMPT TO ESTABLISH INJECTION RATE INTO PERFS W/ NO SUCEESS. PRESSURED UP TO 500 PSI AND HELD. BLED OFF 200 PSI IN 15 MIN. CONTACT HEC REPS AND BLM. RECIEVED ORDERS TO PROCEED W/ INSIDE BALANCED PLUG. BLM REP ONSITE APPROVED US TO COMBINE FINAL TWO PLUGS INTO ONE. WILL PUMP SINGLE BALANCED PLUG FORM CEMENT RETAINER AT 800' TO SURFACE. TIH OPEN ENDED W/ 12 STANDS LEAVING END OF TBG AT 798'. MIX AND PUMP PLUG #2 AND #3 (SURFACE PLUG COMBINED AS A BALANCED PLUG F/ 800' TO SURFACE AS FOLLOWS: PUMPED 77 SXS 15.6 1.18 YIELD CLASS G CEMENT (16.18 BBL SLURRY) WITNESSED GOOD CEMENT RETURNS TO SURFACE. POOH LD 20 JTS OF 2-3/8" TBG AND TOP OFF FOR PIPE DISPLACE MENT BEFORE LD FINAL 4 JTS. RD RIG FLOOR AND TBG HANDLING TOOLS. WASH UP AND ND BOPE, WASH UP CEMENT EQUIPMENT. DUG OUT WH AND WAIT ON CEMENT 3.5 HRS. CEMENT SET GOOD. RIH W/ PLUM BOB. CEMENT DROPPED 70' INSIDE CSG. RU AZTEC WELL SERVICE WELDER. CUT OFF WH AND WELDED ON DRY HOLE MARKER. RIH W/ 70' OF POLYPIPE AND F/ SURFACE AND TOPPED OFF CEMENT IN CSG AND CELLAR. WASHED UP EQUIPMENT. RD RR BWD 103 @ 17:00 HRS.

2/20/2020 – HEC ENGINEER CALLED BRANDON POWELL, NMOCD, AND REVIEWED THE CBL AND P&A WORK PERFORMED. THERE WERE NO ISSUES WITH THE COMPLETED WORK.

## **Schematic - Current**

Well Name: SAN JUAN 32-9 UNIT #95R