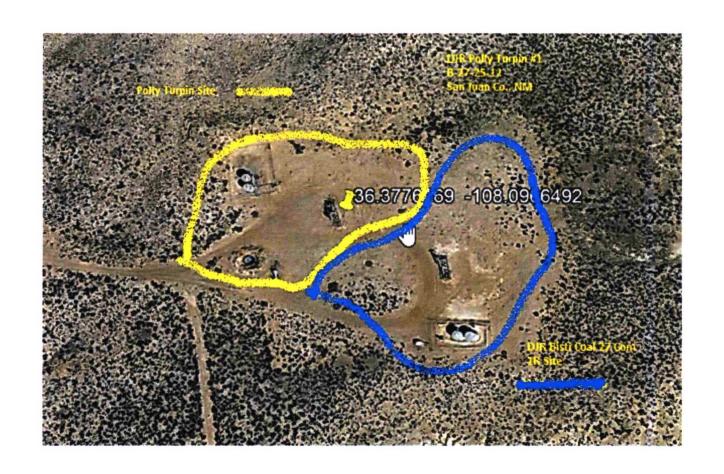

# DJR Plug & Abandon Procedure November 7, 2019

Well:

**POLLY TURPIN #001** 

API: Field: 30-045-26312

Location:

660' FNL & 1980' FEL

Gallup

Sec,T, R:

Sec 27, 25N, 12W

Elevation:

GL: 6338'

Cnty/State: San Juan, New Mexico

Lat/Long:

36.29136,-108.0966492

By:

Aztec Well Servicing