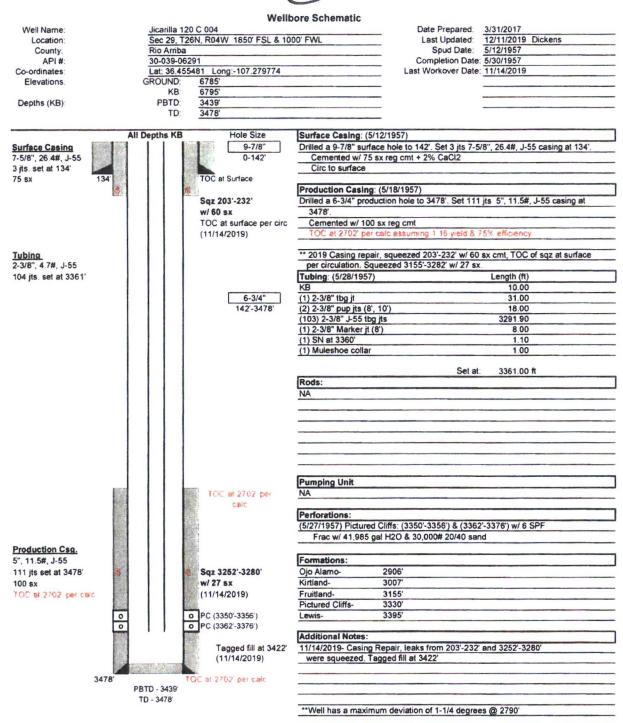

# Jicarilla 120 C 4 30-039-06291

1850' FSL & 1000' FWL Section 29, T26N, R04W Rio Arriba County, New Mexico Lat 36.455481° Long -107.279774° Fruitland Coal/Pictured Cliffs

### WORKOVER PROCEDURE:

- On November 20, 2019, a slow leak was identified in the production casing in the Fruitland Coal. The failure was isolated between 3252' and 3280' with the Fruitland top being at 3155' and the Pictured Cliffs top being at 3380'.
- 2. It was attempted to repair the leak using a micro-matrix cement and high pressure squeeze. Upon drilling out the cement, initial pressure tests with the rig pump indicated that the leak had successfully been repaired. An MIT was scheduled with the proper regulatory agencies.
- Upon conducting a charted pressure test, the casing was pressured to 560 psi and bled off to 500 psi in 27 minutes. A second pressure test was conducted in which the casing was pressured up to 580 psi and bled off to 515 psi in 30 minutes. Both pressure tests have been determined as failures by regulatory agencies.
- 4. LOGOS Resources II, LLC, owns 100% of the leasehold estate in both the Fruitland Coal formation and the Pictured Cliffs formation. The Jicarilla Apache Nation owns 100% of the minerals in the Fruitland Coal formation and the Pictured Cliffs formation with identical royalty rates attributable to both formations.

#### **PRODUCTION ALLOCATION**

Historically, the well has produced only from the Pictured Cliffs formation. However, based on a minor casing leak that has developed within portion of the wellbore traversing the Fruitland Coal formation, it is anticipated that ~1 % of future wellbore production will be contributed by the FC zone.

#### **Cumulative Production**

| Total production from well | 925.330 MMcf |
|----------------------------|--------------|
| Total PC production        | 925.330 MMcf |
| Total FC production        | 0 MMcf       |

PC allocation = **99%** FC allocation = **1%** 

. . . .

District.1 1625 N. French Dr., Hobbs, NM 88240 Phone (575) 393-6161 Fax: (575) 393-0720 District.11 811 S. First St., Artesia, NM 88210 Phone (575) 748-1283 Fax: (575) 748-9720 District.111 1000 Rio Brazos Road, Aztec, NM 87410 Phone (505) 334-6178 Fax: (505) 334-6170 District.1V 1220 S. St. Francis Dr., Santa Fe, NM 87505 Phone. (505) 476-3460 Fax: (505) 476-3462 State of New Mexico Energy, Minerals & Natural Resources Department OIL CONSERVATION DIVISION 1220 South St. Francis Dr. Santa Fe, NM 87505 Form C-102 Revised August 1, 2011 Submit one copy to appropriate District Office