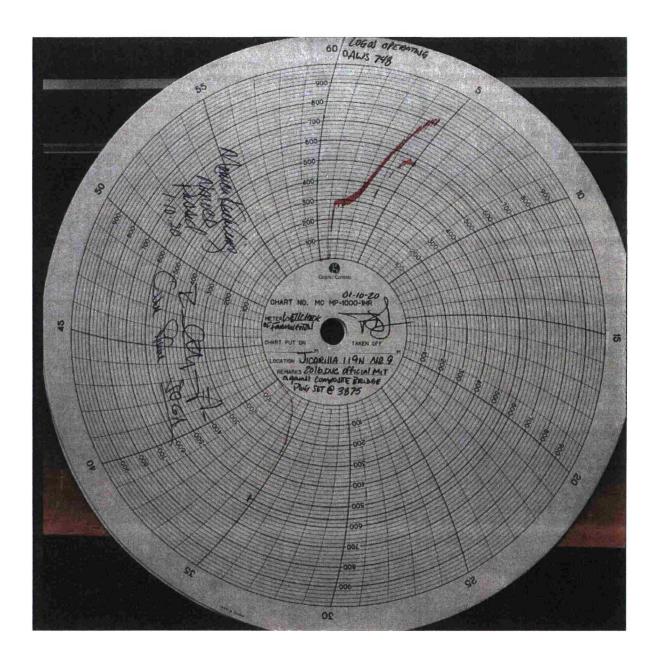

## SUNDRY NOTICES AND REPORTS ON WELLS

JIC119

| abandoned well. Use form 3160-3 (APD) for such proposals.                                                                                                                                                                                                                                                                                                                                                                                                                                                                                                                                                                                                                                                                                                                                                                                                                                                                                                                                                                                                                                                                   |                                   |                             |                                                                 | If Indian, Allottee or Tribe Name     JICARILLA APACHE |                  |   |
|-----------------------------------------------------------------------------------------------------------------------------------------------------------------------------------------------------------------------------------------------------------------------------------------------------------------------------------------------------------------------------------------------------------------------------------------------------------------------------------------------------------------------------------------------------------------------------------------------------------------------------------------------------------------------------------------------------------------------------------------------------------------------------------------------------------------------------------------------------------------------------------------------------------------------------------------------------------------------------------------------------------------------------------------------------------------------------------------------------------------------------|-----------------------------------|-----------------------------|-----------------------------------------------------------------|--------------------------------------------------------|------------------|---|
| SUBMIT IN TRIPLICATE - Other instructions on page 2                                                                                                                                                                                                                                                                                                                                                                                                                                                                                                                                                                                                                                                                                                                                                                                                                                                                                                                                                                                                                                                                         |                                   |                             |                                                                 | 7. If Unit or CA/Agreement, Name and/or No.            |                  |   |
| 1. Type of Well                                                                                                                                                                                                                                                                                                                                                                                                                                                                                                                                                                                                                                                                                                                                                                                                                                                                                                                                                                                                                                                                                                             |                                   |                             |                                                                 | 8. Well Name and No.                                   |                  |   |
| ☐ Oil Well                                                                                                                                                                                                                                                                                                                                                                                                                                                                                                                                                                                                                                                                                                                                                                                                                                                                                                                                                                                                                                                                                                                  |                                   |                             |                                                                 | JICARILLA 119 N 9                                      |                  |   |
| Name of Operator Contact: MARIE E FLOREZ LOGOS OPERATING LLC E-Mail: mflorez@logosresourcesllc.com                                                                                                                                                                                                                                                                                                                                                                                                                                                                                                                                                                                                                                                                                                                                                                                                                                                                                                                                                                                                                          |                                   |                             |                                                                 | 9. API Well No.<br>30-039-06711-00-S1                  |                  |   |
| 3a. Address<br>2010 AFTON PLACE<br>FARMINGTON, NM 87401                                                                                                                                                                                                                                                                                                                                                                                                                                                                                                                                                                                                                                                                                                                                                                                                                                                                                                                                                                                                                                                                     | o. (include area code)<br>87-2218 |                             | 10. Field and Pool or Exploratory Area TAPACITO PICTURED CLIFFS |                                                        |                  |   |
| 4. Location of Well (Footage, Sec., T.                                                                                                                                                                                                                                                                                                                                                                                                                                                                                                                                                                                                                                                                                                                                                                                                                                                                                                                                                                                                                                                                                      |                                   |                             | 11. County or Parish, State                                     |                                                        |                  |   |
| Sec 6 T26N R4W SENE                                                                                                                                                                                                                                                                                                                                                                                                                                                                                                                                                                                                                                                                                                                                                                                                                                                                                                                                                                                                                                                                                                         |                                   |                             |                                                                 | RIO ARRIBA COUNTY, NM                                  |                  |   |
| 12. CHECK THE APPROPRIATE BOX(ES) TO INDICATE NATURE OF NOTICE, REPORT, OR OTHER DATA                                                                                                                                                                                                                                                                                                                                                                                                                                                                                                                                                                                                                                                                                                                                                                                                                                                                                                                                                                                                                                       |                                   |                             |                                                                 |                                                        |                  |   |
| TYPE OF SUBMISSION                                                                                                                                                                                                                                                                                                                                                                                                                                                                                                                                                                                                                                                                                                                                                                                                                                                                                                                                                                                                                                                                                                          | TYPE OF SUBMISSION TYPE OF ACTION |                             |                                                                 |                                                        |                  |   |
| ☐ Notice of Intent                                                                                                                                                                                                                                                                                                                                                                                                                                                                                                                                                                                                                                                                                                                                                                                                                                                                                                                                                                                                                                                                                                          | ☐ Acidize ☐ De                    | ☐ Acidize ☐ Deepen ☐ Produ  |                                                                 | on (Start/Resume)                                      | ☐ Water Shut-Off |   |
|                                                                                                                                                                                                                                                                                                                                                                                                                                                                                                                                                                                                                                                                                                                                                                                                                                                                                                                                                                                                                                                                                                                             | ☐ Alter Casing ☐ Hy               | draulic Fracturing          | □ Reclamation                                                   |                                                        | ■ Well Integrity |   |
| Subsequent Report                                                                                                                                                                                                                                                                                                                                                                                                                                                                                                                                                                                                                                                                                                                                                                                                                                                                                                                                                                                                                                                                                                           | ☐ Casing Repair ☐ Ne              | w Construction              | ☐ Recompl                                                       | ete                                                    | Other            |   |
| ☐ Final Abandonment Notice                                                                                                                                                                                                                                                                                                                                                                                                                                                                                                                                                                                                                                                                                                                                                                                                                                                                                                                                                                                                                                                                                                  | ☐ Change Plans ☐ Plu              | g and Abandon               | □ Tempora                                                       | rily Abandon                                           |                  |   |
| 61                                                                                                                                                                                                                                                                                                                                                                                                                                                                                                                                                                                                                                                                                                                                                                                                                                                                                                                                                                                                                                                                                                                          | ☐ Convert to Injection ☐ Plu      | ig Back                     | ■ Water Disposal                                                |                                                        |                  |   |
| If the proposal is to deepen directionally or recomplete horizontally, give subsurface locations and measured and true vertical depths of all pertinent markers and zones. Attach the Bond under which the work will be performed or provide the Bond No. on file with BLM/BIA. Required subsequent reports must be filed within 30 days following completion of the involved operations. If the operation results in a multiple completion or recompletion in a new interval, a Form 3160-4 must be filed once testing has been completed. Final Abandonment Notices must be filed only after all requirements, including reclamation, have been completed and the operator has determined that the site is ready for final inspection.  01/10/2020 An MIT test was conducted following the squeeze from workover sundry submitted on 2/18/2020.  Pressure tested casing @ 560# for 30 mins - Good test. Charted w/ well check testing. Test witnessed by Monica Keuhling (OCD), and Orson Harrison (JOGA).  Attached: MIT chart.  PEB 2 0 2020  DISTRICT 111  14. Thereby certify that the foregoing is true and correct. |                                   |                             |                                                                 |                                                        |                  |   |
| Electronic Submission #503624 verified by the BLM Well Information System For LOGOS OPERATING LLC, sent to the Rio Puerco Committed to AFMSS for processing by JOE KILLINS on 02/18/2020 (20JK0026SE)                                                                                                                                                                                                                                                                                                                                                                                                                                                                                                                                                                                                                                                                                                                                                                                                                                                                                                                       |                                   |                             |                                                                 |                                                        |                  |   |
| Name (Printed/Typed) MARIE E I                                                                                                                                                                                                                                                                                                                                                                                                                                                                                                                                                                                                                                                                                                                                                                                                                                                                                                                                                                                                                                                                                              | Title REGULATORY SPECIALIST       |                             |                                                                 |                                                        |                  |   |
| Signature (Electronic Submission) Date 02/18/2020                                                                                                                                                                                                                                                                                                                                                                                                                                                                                                                                                                                                                                                                                                                                                                                                                                                                                                                                                                                                                                                                           |                                   |                             |                                                                 |                                                        |                  | _ |
| THIS SPACE FOR FEDERAL OR STATE OFFICE USE                                                                                                                                                                                                                                                                                                                                                                                                                                                                                                                                                                                                                                                                                                                                                                                                                                                                                                                                                                                                                                                                                  |                                   |                             |                                                                 |                                                        |                  |   |
| _Approved By ACCEPTED                                                                                                                                                                                                                                                                                                                                                                                                                                                                                                                                                                                                                                                                                                                                                                                                                                                                                                                                                                                                                                                                                                       |                                   | JOE KILLIN<br>TitlePETROLEU | NS<br>UM ENGINE                                                 | S Date 02/18/20                                        |                  | 0 |
| Conditions of approval, if any, are attached<br>certify that the applicant holds legal or equivalent would entitle the applicant to condu                                                                                                                                                                                                                                                                                                                                                                                                                                                                                                                                                                                                                                                                                                                                                                                                                                                                                                                                                                                   | Office Rio Puer                   | Office Rio Puerco           |                                                                 |                                                        |                  |   |
| Title 18 U.S.C. Section 1001 and Title 43 U.S.C. Section 1212, make it a crime for any person knowingly and willfully to make to any department or agency of the United States any false, fictitious or fraudulent statements or representations as to any matter within its jurisdiction.                                                                                                                                                                                                                                                                                                                                                                                                                                                                                                                                                                                                                                                                                                                                                                                                                                  |                                   |                             |                                                                 |                                                        |                  |   |