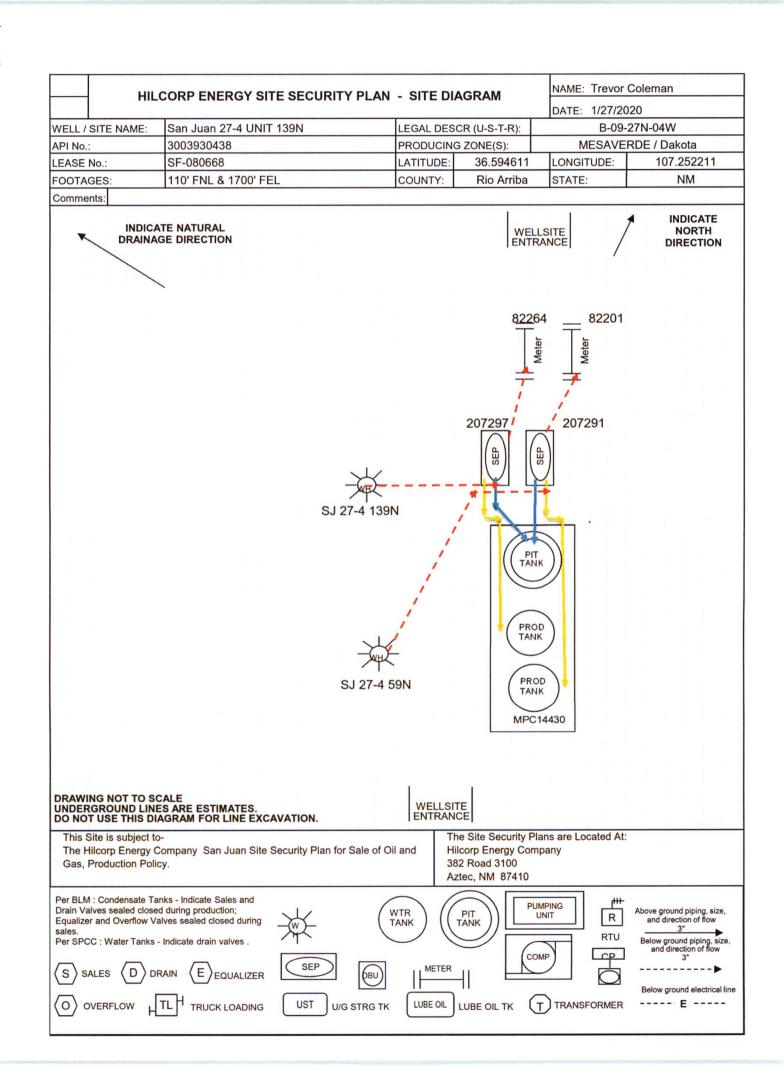

## UNITED STATES DEPARTMENT OF THE INTERIOR BUREAU OF LAND MANAGEMENT

FORM APPROVED OMB NO. 1004-0137 Expires: January 31, 2018 5. Lease Serial No.

| SUNDRY                                                                                                                                                                                                                                                | NMSF080668                                                                                                                                                 |                                                                                                                                                                   |                                                                                   |                                                                                    |                                                                        |  |  |  |  |
|-------------------------------------------------------------------------------------------------------------------------------------------------------------------------------------------------------------------------------------------------------|------------------------------------------------------------------------------------------------------------------------------------------------------------|-------------------------------------------------------------------------------------------------------------------------------------------------------------------|-----------------------------------------------------------------------------------|------------------------------------------------------------------------------------|------------------------------------------------------------------------|--|--|--|--|
| Do not use the<br>abandoned we                                                                                                                                                                                                                        | 6. If Indian, Allottee or Tribe Name                                                                                                                       |                                                                                                                                                                   |                                                                                   |                                                                                    |                                                                        |  |  |  |  |
| SUBMIT IN                                                                                                                                                                                                                                             | 7. If Unit or CA/Agreement, Name and/or No. 8910010540                                                                                                     |                                                                                                                                                                   |                                                                                   |                                                                                    |                                                                        |  |  |  |  |
| Type of Well                                                                                                                                                                                                                                          |                                                                                                                                                            | 8. Well Name and No.<br>SAN JUAN 27-4 UNIT 139N                                                                                                                   |                                                                                   |                                                                                    |                                                                        |  |  |  |  |
| Name of Operator     HILCORP ENERGY COMPAN                                                                                                                                                                                                            |                                                                                                                                                            | 9. API Well No.<br>30-039-30438-00-C1                                                                                                                             |                                                                                   |                                                                                    |                                                                        |  |  |  |  |
| 3a. Address<br>1111 TRAVIS STREET<br>HOUSTON, TX 77002                                                                                                                                                                                                | 3b. Phone No. (include area code)<br>Ph: 505.324.5185                                                                                                      |                                                                                                                                                                   | 10. Field and Pool or Exploratory Area BASIN DAKOTA BLANCO MESAVERDE              |                                                                                    |                                                                        |  |  |  |  |
| 4. Location of Well (Footage, Sec., T                                                                                                                                                                                                                 |                                                                                                                                                            | 11. County or Parish, State                                                                                                                                       |                                                                                   |                                                                                    |                                                                        |  |  |  |  |
| Sec 9 T27N R4W NWNE 110<br>36.594546 N Lat, 107.253383                                                                                                                                                                                                |                                                                                                                                                            | RIO ARRIBA COUNTY, NM                                                                                                                                             |                                                                                   |                                                                                    |                                                                        |  |  |  |  |
| 12. CHECK THE APPROPRIATE BOX(ES) TO INDICATE NATURE OF NOTICE, REPORT, OR OTHER DATA                                                                                                                                                                 |                                                                                                                                                            |                                                                                                                                                                   |                                                                                   |                                                                                    |                                                                        |  |  |  |  |
| TYPE OF SUBMISSION                                                                                                                                                                                                                                    | TYPE OF ACTION                                                                                                                                             |                                                                                                                                                                   |                                                                                   |                                                                                    |                                                                        |  |  |  |  |
|                                                                                                                                                                                                                                                       | ☐ Acidize ☐ Deepen                                                                                                                                         |                                                                                                                                                                   | ☐ Production (Start/Resume)                                                       |                                                                                    | ☐ Water Shut-Off                                                       |  |  |  |  |
| ☐ Notice of Intent                                                                                                                                                                                                                                    | ☐ Alter Casing                                                                                                                                             | ☐ Hydraulic Fracturing                                                                                                                                            | ☐ Reclamation                                                                     |                                                                                    | ■ Well Integrity                                                       |  |  |  |  |
| ■ Subsequent Report                                                                                                                                                                                                                                   | ☐ Casing Repair                                                                                                                                            | ■ New Construction                                                                                                                                                | ☐ Recomplete                                                                      |                                                                                    | <b>⊠</b> Other                                                         |  |  |  |  |
| ☐ Final Abandonment Notice                                                                                                                                                                                                                            | ☐ Change Plans                                                                                                                                             | ☐ Plug and Abandon                                                                                                                                                | ☐ Temporarily Abandon Site Facility                                               |                                                                                    | Site Facility Diagra<br>m/Security Plan                                |  |  |  |  |
|                                                                                                                                                                                                                                                       | ☐ Convert to Injection                                                                                                                                     | ☐ Plug Back ☐ Water Disposal                                                                                                                                      |                                                                                   | sposal                                                                             |                                                                        |  |  |  |  |
| 13. Describe Proposed or Completed Op-<br>If the proposal is to deepen directions<br>Attach the Bond under which the wor<br>following completion of the involved<br>testing has been completed. Final Ab-<br>determined that the site is ready for fi | ally or recomplete horizontally,<br>k will be performed or provide<br>operations. If the operation re<br>pandonment Notices must be fil<br>nal inspection. | , give subsurface locations and measu<br>the Bond No. on file with BLM/BI/<br>esults in a multiple completion or reco<br>led only after all requirements, include | ared and true vert<br>A. Required subs<br>completion in a ne<br>ding reclamation, | tical depths of all perting<br>sequent reports must be<br>sew interval, a Form 316 | nent markers and zones.  filed within 30 days  60-4 must be filed once |  |  |  |  |
| Hilcorp Energy cancelled requ<br>27-4 Unit 139N and San Juan                                                                                                                                                                                          | est to surface commingle<br>27-4 Unit 59N. Attached                                                                                                        | e existing oil production from t<br>is the site facility diagram.                                                                                                 | he San Juan                                                                       |                                                                                    |                                                                        |  |  |  |  |
|                                                                                                                                                                                                                                                       |                                                                                                                                                            |                                                                                                                                                                   |                                                                                   | NI                                                                                 | MOCD                                                                   |  |  |  |  |
| MAR 1 1 2020                                                                                                                                                                                                                                          |                                                                                                                                                            |                                                                                                                                                                   |                                                                                   |                                                                                    |                                                                        |  |  |  |  |
| BISTRICT III                                                                                                                                                                                                                                          |                                                                                                                                                            |                                                                                                                                                                   |                                                                                   |                                                                                    |                                                                        |  |  |  |  |