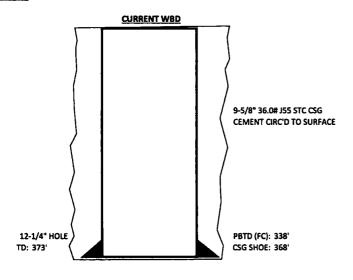

#### 32. Additional remarks, continued

lb/gal, 1.17 cuft/sx, 5.03 gal/sx water, 2% calcium chloride, 50% excess). Establish circulation with cement down 2 in. poly pipe and back to surface. Ensure that good cement is circulated to surface. Cut off casing and poly pipe below grade and install P&A marker to comply with regulations. Record GPS coordinates for P&A marker on EOW report. Photograph P&A marker in place. RDMO cement

WELL: W LYBROOK UNIT 722H

API: 30-045-35779

GL (FT): 6,719 KB (FT): 6,740

KB - GL (FT): 21

RIH W 2" POLY PIPE TO TD CEMENT W/ 190 SX CMT CLASS G, 15.8 PPG, 1.17 CUFT/SX